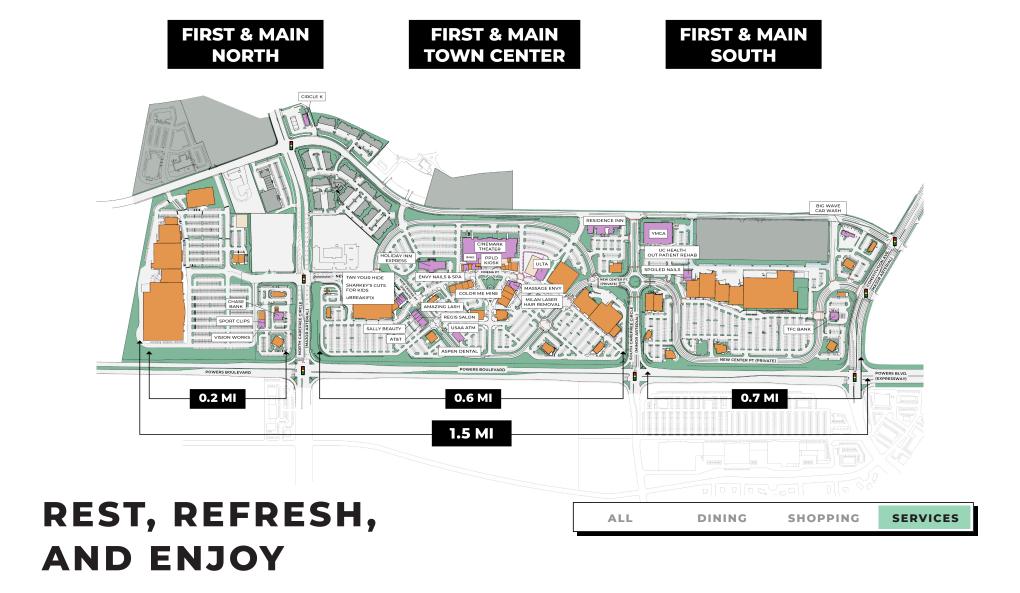

# THE FIRST & MAIN FAMILY

First & Main is one of the largest and most diverse shopping centers in the Pikes Peak region, home to prominent local and national brands in retail, hospitality, and dining.

ALL

DINING

SHOPPING

**SERVICES** 

First & Main has the largest collection of shops in Colorado Springs.

Shops to help spruce up your home. Shops to help you look your best.

And shops tailored to your Colorado lifestyle.

First & Main has it all, and then some. Catch a movie, get a massage, and enjoy a host of other services so you can refresh and enjoy.