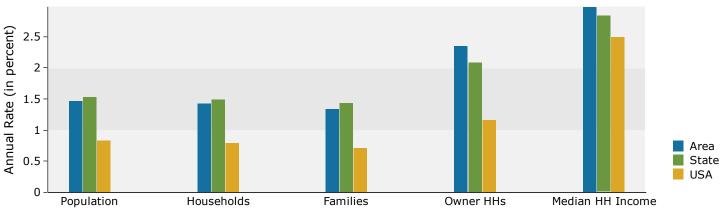

Latitude: 38.88084 Longitude: -104.71692

|                               | 0 - 5 minute | 5 - 8 minute | 8 - 10 minute |
|-------------------------------|--------------|--------------|---------------|
| Census 2010 Summary           |              |              |               |
| Population                    | 10,775       | 64,186       | 52,071        |
| Households                    | 4,272        | 23,994       | 19,918        |
| Families                      | 3,049        | 17,239       | 13,500        |
| Average Household Size        | 2.52         | 2.67         | 2.61          |
| Owner Occupied Housing Units  | 3,331        | 16,826       | 12,254        |
| Renter Occupied Housing Units | 941          | 7,168        | 7,664         |
| Median Age                    | 36.2         | 33.1         | 31.3          |
| 2019 Summary                  |              |              |               |
| Population                    | 12,144       | 70,523       | 61,469        |
| Households                    | 4,777        | 26,444       | 23,338        |
| Families                      | 3,390        | 18,651       | 15,692        |
| Average Household Size        | 2.54         | 2.67         | 2.63          |
| Owner Occupied Housing Units  | 3,665        | 18,452       | 14,833        |
| Renter Occupied Housing Units | 1,112        | 7,992        | 8,505         |
| Median Age                    | 38.0         | 35.5         | 33.3          |
| Median Household Income       | \$75,795     | \$68,432     | \$62,834      |
| Average Household Income      | \$87,068     | \$82,023     | \$78,773      |
| 2024 Summary                  |              |              |               |
| Population                    | 12,818       | 74,776       | 66,506        |
| Households                    | 5,041        | 28,067       | 25,152        |
| Families                      | 3,559        | 19,678       | 16,852        |
| Average Household Size        | 2.54         | 2.66         | 2.64          |
| Owner Occupied Housing Units  | 3,868        | 19,828       | 16,380        |
| Renter Occupied Housing Units | 1,173        | 8,238        | 8,772         |
| Median Age                    | 39.0         | 35.8         | 33.2          |
| Median Household Income       | \$89,284     | \$79,061     | \$75,399      |
| Average Household Income      | \$100,438    | \$94,767     | \$91,786      |
| Trends: 2019-2024 Annual Rate |              |              |               |
| Population                    | 1.09%        | 1.18%        | 1.59%         |
| Households                    | 1.08%        | 1.20%        | 1.51%         |
| Families                      | 0.98%        | 1.08%        | 1.44%         |
| Owner Households              | 1.08%        | 1.45%        | 2.00%         |
| Median Household Income       | 3.33%        | 2.93%        | 3.71%         |

### Trends 2019-2024