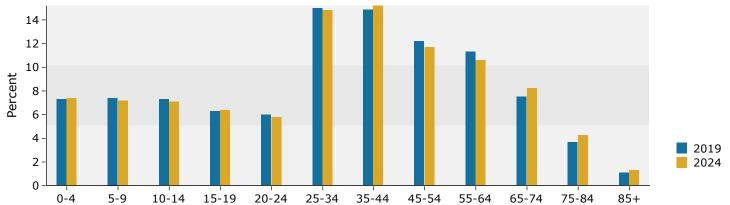

### Population by Age

Drive Time Bands: 0-5, 5-8, 8-10 minute radii

Marketing Report - RKrueger

Latitude: 38.88084 Longitude: -104.71692

|                            | 0 - 5 mini | ute     | 5 - 8 min        | ute     | 8 - 10 minute |         |  |
|----------------------------|------------|---------|------------------|---------|---------------|---------|--|
| 2010 Population by Age     | Number     | Percent | Number           | Percent | Number        | Percent |  |
| Age 0 - 4                  | 778        | 7.2%    | 5,239            | 8.2%    | 4,825         | 9.3%    |  |
| Age 5 - 9                  | 822        | 7.6%    | 5,141            | 8.0%    | 4,337         | 8.3%    |  |
| Age 10 - 14                | 773        | 7.2%    | 4,774            | 7.4%    | 3,798         | 7.3%    |  |
| Age 15 - 19                | 685        | 6.4%    | 4,320            | 6.7%    | 3,354         | 6.4%    |  |
| Age 20 - 24                | 571        | 5.3%    | 4,124            | 6.4%    | 3,818         | 7.3%    |  |
| Age 25 - 34                | 1,580      | 14.7%   | 10,470           | 16.3%   | 9,174         | 17.6%   |  |
| Age 35 - 44                | 1,489      | 13.8%   | 9,277            | 14.5%   | 7,505         | 14.4%   |  |
| Age 45 - 54                | 1,574      | 14.6%   | 8,811            | 13.7%   | 6,515         | 12.5%   |  |
| Age 55 - 64                | 1,276      | 11.8%   | 6,164            | 9.6%    | 4,343         | 8.3%    |  |
| Age 65 - 74                | 737        | 6.8%    | 3,561            | 5.5%    | 2,428         | 4.7%    |  |
| Age 75 - 84                | 398        | 3.7%    | 1,856            | 2.9%    | 1,492         | 2.9%    |  |
| Age 85+                    | 92         | 0.9%    | 448              | 0.7%    | 483           | 0.9%    |  |
| 2019 Population by Age     | Number     | Percent | Number           | Percent | Number        | Percent |  |
| Age 0 - 4                  | 794        | 6.5%    | 5,171            | 7.3%    | 5,135         | 8.4%    |  |
| Age 5 - 9                  | 825        | 6.8%    | 5,191            | 7.4%    | 4,955         | 8.1%    |  |
| Age 10 - 14                | 858        | 7.1%    | 5,114            | 7.3%    | 4,671         | 7.6%    |  |
| Age 15 - 19                | 763        | 6.3%    | 4,478            | 6.3%    | 3,935         | 6.4%    |  |
| Age 20 - 24                | 631        | 5.2%    | 4,243            | 6.0%    | 3,965         | 6.5%    |  |
| Age 25 - 34                | 1,629      | 13.4%   | 10,549           | 15.0%   | 9,783         | 15.9%   |  |
| Age 35 - 44                | 1,752      | 14.4%   | 10,516           | 14.9%   | 9,438         | 15.4%   |  |
| Age 45 - 54                | 1,525      | 12.6%   | 8,623            | 12.2%   | 7,184         | 11.7%   |  |
| Age 55 - 64                | 1,534      | 12.6%   | 7,979            | 11.3%   | 5,994         | 9.8%    |  |
| Age 65 - 74                | 1,124      | 9.3%    | 5,281            | 7.5%    | 3,820         | 6.2%    |  |
| Age 75 - 84                | 540        | 4.4%    | 2,600            | 3.7%    | 1,853         | 3.0%    |  |
| Age 85+                    | 169        | 1.4%    | 780              | 1.1%    | 737           | 1.2%    |  |
| 2024 Population by Age     | Number     | Percent | Number           | Percent | Number        | Percent |  |
| Age 0 - 4                  | 832        | 6.5%    | 5,540            | 7.4%    | 5,683         | 8.5%    |  |
| Age 5 - 9                  | 847        | 6.6%    | 5,383            | 7.2%    | 5,362         | 8.1%    |  |
| Age 10 - 14                | 878        | 6.9%    | 5,340            | 7.1%    | 5,020         | 7.5%    |  |
| Age 15 - 19                | 793        | 6.2%    | 4,755            | 6.4%    | 4,356         | 6.5%    |  |
| Age 20 - 24                | 628        | 4.9%    | 4,366            | 5.8%    | 4,185         | 6.3%    |  |
| Age 25 - 34                | 1,641      | 12.8%   | 11,087           | 14.8%   | 10,710        | 16.1%   |  |
| Age 25 - 34<br>Age 35 - 44 | 1,959      | 15.3%   | 11,395           | 15.2%   | 10,503        | 15.8%   |  |
| Age 45 - 54                | 1,552      | 12.1%   | 8,738            | 11.7%   | 7,278         | 10.9%   |  |
| Age 55 - 64                | 1,511      | 11.8%   | 7,892            | 10.6%   | 5,968         | 9.0%    |  |
| Age 65 - 74                | 1,275      | 9.9%    | 6,140            | 8.2%    | 4,374         | 6.6%    |  |
| Age 05 - 74<br>Age 75 - 84 | 698        | 5.4%    | 3,191            | 4.3%    | 2,255         | 3.4%    |  |
| Age 85+                    | 203        | 1.6%    | 949              | 1.3%    | 812           | 1.2%    |  |
| Age OJT                    | 203        | 1.070   | 7 <del>4</del> 7 | 1.570   | 012           | 1.∠-70  |  |