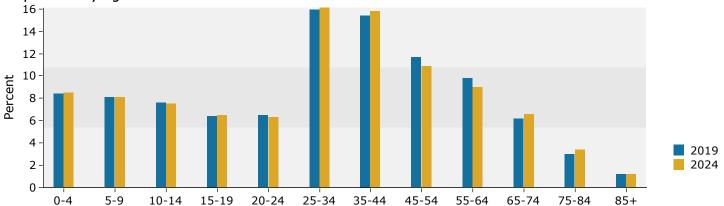

3286-3366 Cinema Pt

3286-3366 Cinema Pt, Colorado Springs, Colorado, 80922

Drive Time Bands: 0-5, 5-8, 8-10 minute radii

Marketing Report - RKrueger

Latitude: 38.88084 Longitude: -104.71692

|                           | 0 - 5 min | ute     | 5 - 8 mini | ute     | 8 - 10 min | ute     |
|---------------------------|-----------|---------|------------|---------|------------|---------|
| 2019 Households by Income | Number    | Percent | Number     | Percent | Number     | Percent |
| <\$15,000                 | 225       | 4.7%    | 1,430      | 5.4%    | 1,955      | 8.4%    |
| \$15,000 - \$24,999       | 206       | 4.3%    | 1,404      | 5.3%    | 1,724      | 7.4%    |
| \$25,000 - \$34,999       | 310       | 6.5%    | 2,111      | 8.0%    | 2,051      | 8.8%    |
| \$35,000 - \$49,999       | 603       | 12.6%   | 3,349      | 12.7%   | 3,201      | 13.7%   |
| \$50,000 - \$74,999       | 1,014     | 21.2%   | 6,097      | 23.1%   | 4,496      | 19.3%   |
| \$75,000 - \$99,999       | 698       | 14.6%   | 4,339      | 16.4%   | 3,522      | 15.1%   |
| \$100,000 - \$149,999     | 1,188     | 24.9%   | 5,231      | 19.8%   | 4,178      | 17.9%   |
| \$150,000 - \$199,999     | 416       | 8.7%    | 1,763      | 6.7%    | 1,414      | 6.1%    |
| \$200,000+                | 116       | 2.4%    | 721        | 2.7%    | 797        | 3.4%    |
| Median Household Income   | \$75,795  |         | \$68,432   |         | \$62,834   |         |
| Average Household Income  | \$87,068  |         | \$82,023   |         | \$78,773   |         |
| Per Capita Income         | \$33,563  |         | \$30,916   |         | \$29,794   |         |
| 2024 Households by Income | Number    | Percent | Number     | Percent | Number     | Percent |
| <\$15,000                 | 176       | 3.5%    | 1,135      | 4.0%    | 1,632      | 6.5%    |
| \$15,000 - \$24,999       | 154       | 3.1%    | 1,072      | 3.8%    | 1,410      | 5.6%    |
| \$25,000 - \$34,999       | 248       | 4.9%    | 1,736      | 6.2%    | 1,755      | 7.0%    |
| \$35,000 - \$49,999       | 534       | 10.6%   | 3,127      | 11.1%   | 3,152      | 12.5%   |
| \$50,000 - \$74,999       | 946       | 18.8%   | 5,963      | 21.2%   | 4,541      | 18.1%   |
| \$75,000 - \$99,999       | 724       | 14.4%   | 4,709      | 16.8%   | 3,910      | 15.5%   |
| \$100,000 - \$149,999     | 1,500     | 29.8%   | 6,790      | 24.2%   | 5,580      | 22.2%   |
| \$150,000 - \$199,999     | 609       | 12.1%   | 2,568      | 9.1%    | 2,028      | 8.1%    |
| \$200,000+                | 150       | 3.0%    | 967        | 3.4%    | 1,144      | 4.5%    |
| Median Household Income   | \$89,284  |         | \$79,061   |         | \$75,399   |         |
| Average Household Income  | \$100,438 |         | \$94,767   |         | \$91,786   |         |
| Per Capita Income         | \$38,703  |         | \$35,750   |         | \$34,632   |         |

### 2019 Household Income