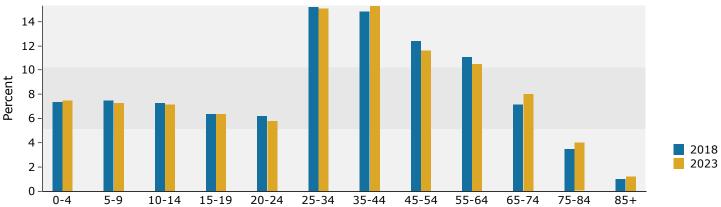

### 2019 Population by Race

3286-3366 Cinema Pt 3286-3366 Cinema Pt, Colorado Springs, Colorado, 80922 Drive Time Band: 0 - 5 minute radius Prepared by Esri Latitude: 38.88084 Longitude: -104.71692

| Summary                         | Cei       | nsus 2010 |          | 2018    |          | 20         |
|---------------------------------|-----------|-----------|----------|---------|----------|------------|
| Population                      |           | 10,775    |          | 12,313  |          | 13,        |
| Households                      |           | 4,272     |          | 4,902   |          | 5,         |
| Families                        |           | 3,049     |          | 3,430   |          | 3          |
| Average Household Size          |           | 2.52      |          | 2.51    |          |            |
| Owner Occupied Housing Units    |           | 3,331     |          | 3,543   |          | 3          |
| Renter Occupied Housing Units   |           | 941       |          | 1,358   |          | 1,         |
| Median Age                      |           | 36.2      |          | 38.3    |          |            |
| Trends: 2018 - 2023 Annual Rate |           | Area      |          | State   |          | Natio      |
| Population                      |           | 1.37%     |          | 1.53%   |          | 0.8        |
| Households                      |           | 1.45%     |          | 1.49%   |          | 0.         |
| Families                        |           | 1.27%     |          | 1.44%   |          | 0.         |
| Owner HHs                       |           | 2.00%     |          | 2.09%   |          | 1.         |
| Median Household Income         |           | 1.68%     |          | 2.84%   |          | 2.         |
|                                 |           |           | 20       | 18      | 20       | 023        |
| Households by Income            |           |           | Number   | Percent | Number   | Per        |
| <\$15,000                       |           |           | 228      | 4.7%    | 187      | 3          |
| \$15,000 - \$24,999             |           |           | 248      | 5.1%    | 209      | 4          |
| \$25,000 - \$34,999             |           |           | 263      | 5.4%    | 221      | 4          |
| \$35,000 - \$49,999             |           |           | 598      | 12.2%   | 533      | 10         |
| \$50,000 - \$74,999             |           |           | 1,074    | 21.9%   | 1,096    | 20         |
| \$75,000 - \$99,999             |           |           | 916      | 18.7%   | 1,047    | 19         |
| \$100,000 - \$149,999           |           |           | 1,064    | 21.7%   | 1,319    | 25         |
| \$150,000 - \$199,999           |           |           | 339      | 6.9%    | 451      | 8          |
| \$200,000+                      |           |           | 171      | 3.5%    | 207      | 3          |
| Median Household Income         |           |           | \$75,756 |         | \$82,327 |            |
| Average Household Income        |           |           | \$87,407 |         | \$97,800 |            |
| Per Capita Income               |           |           | \$34,164 |         | \$38,368 |            |
| Ter capita meome                | Census 20 | 010       |          | 18      |          | 023        |
| Population by Age               | Number    | Percent   | Number   | Percent | Number   | Per        |
| 0 - 4                           | 778       | 7.2%      | 797      | 6.5%    | 851      | 6          |
| 5 - 9                           | 822       | 7.6%      | 852      | 6.9%    | 879      | 6          |
| 10 - 14                         | 773       | 7.2%      | 844      | 6.9%    | 879      | 6          |
| 15 - 19                         | 685       | 6.4%      | 745      | 6.1%    | 800      | 6          |
| 20 - 24                         | 571       | 5.3%      | 659      | 5.4%    | 648      | 4          |
| 25 - 34                         | 1,580     | 14.7%     | 1,651    | 13.4%   | 1,744    | 13         |
| 35 - 44                         | 1,489     | 13.8%     | 1,722    | 14.0%   | 1,917    | 14         |
| 45 - 54                         | 1,574     | 14.6%     | 1,589    | 12.9%   | 1,601    | 12         |
| 55 - 64                         | 1,276     | 11.8%     | 1,623    | 13.2%   | 1,661    | 12         |
| 65 - 74                         | 737       | 6.8%      | 1,123    | 9.1%    | 1,319    | 10         |
| 75 - 84                         | 398       | 3.7%      | 552      | 4.5%    | 701      | 5          |
| 85+                             | 92        | 0.9%      | 156      | 1.3%    | 184      | 1          |
| 331                             | Census 20 |           |          | 1.5%    |          | 023        |
| Race and Ethnicity              | Number    | Percent   | Number   | Percent | Number   | Per        |
| White Alone                     | 8,773     | 81.4%     | 9,851    | 80.0%   | 10,388   | 78         |
| Black Alone                     | 662       | 6.1%      | 790      | 6.4%    | 868      | 6          |
| American Indian Alone           | 82        | 0.8%      | 102      | 0.8%    | 116      | C          |
| Asian Alone                     | 319       | 3.0%      | 358      | 2.9%    | 383      | 2          |
| Pacific Islander Alone          | 34        | 0.3%      | 40       | 0.3%    | 47       | 0          |
| Some Other Race Alone           | 353       | 3.3%      | 458      | 3.7%    | 535      | 4          |
| Two or More Races               | 552       | 5.1%      | 714      | 5.8%    | 846      | $\epsilon$ |
|                                 | 332       | J.1 /U    | / 17     | J.U /U  | 0+0      | U          |
| 6                               |           |           |          |         |          |            |

### Population by Age