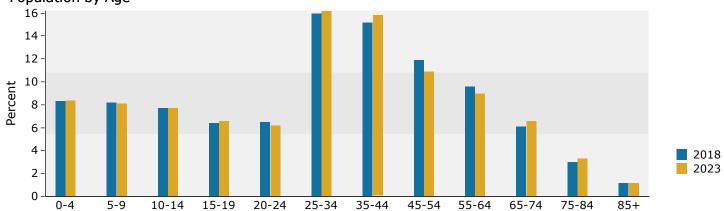

Drive Time Bands: 0-5, 5-8, 8-10 minute radii

Marketing Report - RKrueger

Latitude: 38.88084 Longitude: -104.71692

|                            | 0 - 5 mini | ute     | 5 - 8 min        | ute     | 8 - 10 minute |         |  |
|----------------------------|------------|---------|------------------|---------|---------------|---------|--|
| 2010 Population by Age     | Number     | Percent | Number           | Percent | Number        | Percent |  |
| Age 0 - 4                  | 778        | 7.2%    | 5,239            | 8.2%    | 4,825         | 9.3%    |  |
| Age 5 - 9                  | 822        | 7.6%    | 5,141            | 8.0%    | 4,337         | 8.3%    |  |
| Age 10 - 14                | 773        | 7.2%    | 4,774            | 7.4%    | 3,798         | 7.3%    |  |
| Age 15 - 19                | 685        | 6.4%    | 4,320            | 6.7%    | 3,354         | 6.4%    |  |
| Age 20 - 24                | 571        | 5.3%    | 4,124            | 6.4%    | 3,818         | 7.3%    |  |
| Age 25 - 34                | 1,580      | 14.7%   | 10,470           | 16.3%   | 9,174         | 17.6%   |  |
| Age 35 - 44                | 1,489      | 13.8%   | 9,277            | 14.5%   | 7,505         | 14.4%   |  |
| Age 45 - 54                | 1,574      | 14.6%   | 8,811            | 13.7%   | 6,515         | 12.5%   |  |
| Age 55 - 64                | 1,276      | 11.8%   | 6,164            | 9.6%    | 4,343         | 8.3%    |  |
| Age 65 - 74                | 737        | 6.8%    | 3,561            | 5.5%    | 2,428         | 4.7%    |  |
| Age 75 - 84                | 398        | 3.7%    | 1,856            | 2.9%    | 1,492         | 2.9%    |  |
| Age 85+                    | 92         | 0.9%    | 448              | 0.7%    | 483           | 0.9%    |  |
| 2019 Population by Age     | Number     | Percent | Number           | Percent | Number        | Percent |  |
| Age 0 - 4                  | 794        | 6.5%    | 5,171            | 7.3%    | 5,135         | 8.4%    |  |
| Age 5 - 9                  | 825        | 6.8%    | 5,191            | 7.4%    | 4,955         | 8.1%    |  |
| Age 10 - 14                | 858        | 7.1%    | 5,114            | 7.3%    | 4,671         | 7.6%    |  |
| Age 15 - 19                | 763        | 6.3%    | 4,478            | 6.3%    | 3,935         | 6.4%    |  |
| Age 20 - 24                | 631        | 5.2%    | 4,243            | 6.0%    | 3,965         | 6.5%    |  |
| Age 25 - 34                | 1,629      | 13.4%   | 10,549           | 15.0%   | 9,783         | 15.9%   |  |
| Age 35 - 44                | 1,752      | 14.4%   | 10,516           | 14.9%   | 9,438         | 15.4%   |  |
| Age 45 - 54                | 1,525      | 12.6%   | 8,623            | 12.2%   | 7,184         | 11.7%   |  |
| Age 55 - 64                | 1,534      | 12.6%   | 7,979            | 11.3%   | 5,994         | 9.8%    |  |
| Age 65 - 74                | 1,124      | 9.3%    | 5,281            | 7.5%    | 3,820         | 6.2%    |  |
| Age 75 - 84                | 540        | 4.4%    | 2,600            | 3.7%    | 1,853         | 3.0%    |  |
| Age 85+                    | 169        | 1.4%    | 780              | 1.1%    | 737           | 1.2%    |  |
| 2024 Population by Age     | Number     | Percent | Number           | Percent | Number        | Percent |  |
| Age 0 - 4                  | 832        | 6.5%    | 5,540            | 7.4%    | 5,683         | 8.5%    |  |
| Age 5 - 9                  | 847        | 6.6%    | 5,383            | 7.2%    | 5,362         | 8.1%    |  |
| Age 10 - 14                | 878        | 6.9%    | 5,340            | 7.1%    | 5,020         | 7.5%    |  |
| Age 15 - 19                | 793        | 6.2%    | 4,755            | 6.4%    | 4,356         | 6.5%    |  |
| Age 20 - 24                | 628        | 4.9%    | 4,366            | 5.8%    | 4,185         | 6.3%    |  |
| Age 25 - 34                | 1,641      | 12.8%   | 11,087           | 14.8%   | 10,710        | 16.1%   |  |
| Age 25 - 34<br>Age 35 - 44 | 1,959      | 15.3%   | 11,395           | 15.2%   | 10,503        | 15.8%   |  |
| Age 45 - 54                | 1,552      | 12.1%   | 8,738            | 11.7%   | 7,278         | 10.9%   |  |
| Age 55 - 64                | 1,511      | 11.8%   | 7,892            | 10.6%   | 5,968         | 9.0%    |  |
| Age 65 - 74                | 1,275      | 9.9%    | 6,140            | 8.2%    | 4,374         | 6.6%    |  |
| Age 05 - 74<br>Age 75 - 84 | 698        | 5.4%    | 3,191            | 4.3%    | 2,255         | 3.4%    |  |
| Age 85+                    | 203        | 1.6%    | 949              | 1.3%    | 812           | 1.2%    |  |
| Age OJT                    | 203        | 1.070   | 7 <del>4</del> 7 | 1.570   | 012           | 1.∠-70  |  |

### Population by Age