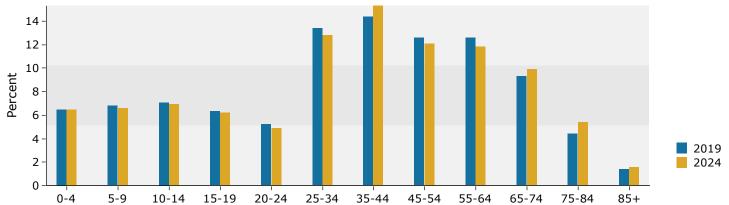

### Population by Age

Drive Time Bands: 0-5, 5-8, 8-10 minute radii

Marketing Report - RKrueger

Latitude: 38.88084 Longitude: -104.71692

|                            | 0 - 5 mini | ute     | 5 - 8 min        | ute     | 8 - 10 minute |         |  |
|----------------------------|------------|---------|------------------|---------|---------------|---------|--|
| 2010 Population by Age     | Number     | Percent | Number           | Percent | Number        | Percent |  |
| Age 0 - 4                  | 778        | 7.2%    | 5,239            | 8.2%    | 4,825         | 9.3%    |  |
| Age 5 - 9                  | 822        | 7.6%    | 5,141            | 8.0%    | 4,337         | 8.3%    |  |
| Age 10 - 14                | 773        | 7.2%    | 4,774            | 7.4%    | 3,798         | 7.3%    |  |
| Age 15 - 19                | 685        | 6.4%    | 4,320            | 6.7%    | 3,354         | 6.4%    |  |
| Age 20 - 24                | 571        | 5.3%    | 4,124            | 6.4%    | 3,818         | 7.3%    |  |
| Age 25 - 34                | 1,580      | 14.7%   | 10,470           | 16.3%   | 9,174         | 17.6%   |  |
| Age 35 - 44                | 1,489      | 13.8%   | 9,277            | 14.5%   | 7,505         | 14.4%   |  |
| Age 45 - 54                | 1,574      | 14.6%   | 8,811            | 13.7%   | 6,515         | 12.5%   |  |
| Age 55 - 64                | 1,276      | 11.8%   | 6,164            | 9.6%    | 4,343         | 8.3%    |  |
| Age 65 - 74                | 737        | 6.8%    | 3,561            | 5.5%    | 2,428         | 4.7%    |  |
| Age 75 - 84                | 398        | 3.7%    | 1,856            | 2.9%    | 1,492         | 2.9%    |  |
| Age 85+                    | 92         | 0.9%    | 448              | 0.7%    | 483           | 0.9%    |  |
| 2019 Population by Age     | Number     | Percent | Number           | Percent | Number        | Percent |  |
| Age 0 - 4                  | 794        | 6.5%    | 5,171            | 7.3%    | 5,135         | 8.4%    |  |
| Age 5 - 9                  | 825        | 6.8%    | 5,191            | 7.4%    | 4,955         | 8.1%    |  |
| Age 10 - 14                | 858        | 7.1%    | 5,114            | 7.3%    | 4,671         | 7.6%    |  |
| Age 15 - 19                | 763        | 6.3%    | 4,478            | 6.3%    | 3,935         | 6.4%    |  |
| Age 20 - 24                | 631        | 5.2%    | 4,243            | 6.0%    | 3,965         | 6.5%    |  |
| Age 25 - 34                | 1,629      | 13.4%   | 10,549           | 15.0%   | 9,783         | 15.9%   |  |
| Age 35 - 44                | 1,752      | 14.4%   | 10,516           | 14.9%   | 9,438         | 15.4%   |  |
| Age 45 - 54                | 1,525      | 12.6%   | 8,623            | 12.2%   | 7,184         | 11.7%   |  |
| Age 55 - 64                | 1,534      | 12.6%   | 7,979            | 11.3%   | 5,994         | 9.8%    |  |
| Age 65 - 74                | 1,124      | 9.3%    | 5,281            | 7.5%    | 3,820         | 6.2%    |  |
| Age 75 - 84                | 540        | 4.4%    | 2,600            | 3.7%    | 1,853         | 3.0%    |  |
| Age 85+                    | 169        | 1.4%    | 780              | 1.1%    | 737           | 1.2%    |  |
| 2024 Population by Age     | Number     | Percent | Number           | Percent | Number        | Percent |  |
| Age 0 - 4                  | 832        | 6.5%    | 5,540            | 7.4%    | 5,683         | 8.5%    |  |
| Age 5 - 9                  | 847        | 6.6%    | 5,383            | 7.2%    | 5,362         | 8.1%    |  |
| Age 10 - 14                | 878        | 6.9%    | 5,340            | 7.1%    | 5,020         | 7.5%    |  |
| Age 15 - 19                | 793        | 6.2%    | 4,755            | 6.4%    | 4,356         | 6.5%    |  |
| Age 20 - 24                | 628        | 4.9%    | 4,366            | 5.8%    | 4,185         | 6.3%    |  |
| Age 25 - 34                | 1,641      | 12.8%   | 11,087           | 14.8%   | 10,710        | 16.1%   |  |
| Age 25 - 34<br>Age 35 - 44 | 1,959      | 15.3%   | 11,395           | 15.2%   | 10,503        | 15.8%   |  |
| Age 45 - 54                | 1,552      | 12.1%   | 8,738            | 11.7%   | 7,278         | 10.9%   |  |
| Age 55 - 64                | 1,511      | 11.8%   | 7,892            | 10.6%   | 5,968         | 9.0%    |  |
| Age 65 - 74                | 1,275      | 9.9%    | 6,140            | 8.2%    | 4,374         | 6.6%    |  |
| Age 05 - 74<br>Age 75 - 84 | 698        | 5.4%    | 3,191            | 4.3%    | 2,255         | 3.4%    |  |
| Age 85+                    | 203        | 1.6%    | 949              | 1.3%    | 812           | 1.2%    |  |
| Age OJT                    | 203        | 1.070   | 7 <del>4</del> 7 | 1.570   | 012           | 1.∠-70  |  |