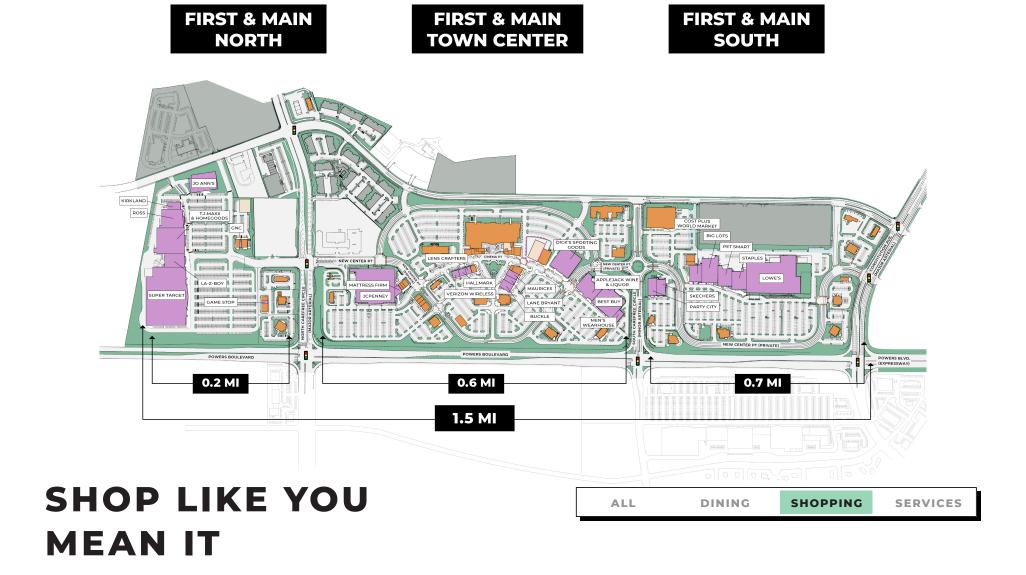

# THE FIRST & MAIN FAMILY

First & Main is one of the largest and most diverse shopping centers in the Pikes Peak region, home to prominent local and national brands in retail, hospitality, and dining.

ALL

DINING

SHOPPING

**SERVICES** 

# SEE WHAT'S IN STORE

Explore First & Main's many restaurants, shops, and attractions.

From crave-worthy apps to delectable desserts, dining at First & Main is diverse, unique, and, best of all, delicious. Enjoy a fine dining experience, a family meal, or a quick shopping-break snack!

First & Main has the largest collection of shops in Colorado Springs.

Shops to help spruce up your home. Shops to help you look your best.

And shops tailored to your Colorado lifestyle.

First & Main has it all, and then some. Catch a movie, get a massage, and enjoy a host of other services so you can refresh and enjoy.