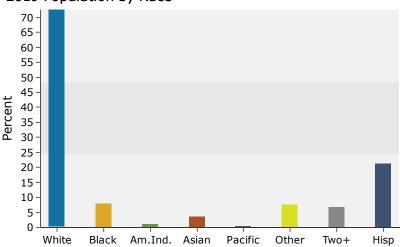

### 2019 Population by Race

3286-3366 Cinema Pt 3286-3366 Cinema Pt, Colorado Springs, Colorado, 80922 Drive Time Band: 0 - 5 minute radius Prepared by Esri Latitude: 38.88084 Longitude: -104.71692

| Summary                         | Cei       | nsus 2010 |          | 2018    |          | 20         |
|---------------------------------|-----------|-----------|----------|---------|----------|------------|
| Population                      |           | 10,775    |          | 12,313  |          | 13,        |
| Households                      |           | 4,272     |          | 4,902   |          | 5,         |
| Families                        |           | 3,049     |          | 3,430   |          | 3          |
| Average Household Size          |           | 2.52      |          | 2.51    |          |            |
| Owner Occupied Housing Units    |           | 3,331     |          | 3,543   |          | 3          |
| Renter Occupied Housing Units   |           | 941       |          | 1,358   |          | 1,         |
| Median Age                      |           | 36.2      |          | 38.3    |          |            |
| Trends: 2018 - 2023 Annual Rate |           | Area      |          | State   |          | Natio      |
| Population                      |           | 1.37%     |          | 1.53%   |          | 0.8        |
| Households                      |           | 1.45%     |          | 1.49%   |          | 0.         |
| Families                        |           | 1.27%     |          | 1.44%   |          | 0.         |
| Owner HHs                       |           | 2.00%     |          | 2.09%   |          | 1.         |
| Median Household Income         |           | 1.68%     |          | 2.84%   |          | 2.         |
|                                 |           |           | 20       | 18      | 20       | 023        |
| Households by Income            |           |           | Number   | Percent | Number   | Per        |
| <\$15,000                       |           |           | 228      | 4.7%    | 187      | 3          |
| \$15,000 - \$24,999             |           |           | 248      | 5.1%    | 209      | 4          |
| \$25,000 - \$34,999             |           |           | 263      | 5.4%    | 221      | 4          |
| \$35,000 - \$49,999             |           |           | 598      | 12.2%   | 533      | 10         |
| \$50,000 - \$74,999             |           |           | 1,074    | 21.9%   | 1,096    | 20         |
| \$75,000 - \$99,999             |           |           | 916      | 18.7%   | 1,047    | 19         |
| \$100,000 - \$149,999           |           |           | 1,064    | 21.7%   | 1,319    | 25         |
| \$150,000 - \$199,999           |           |           | 339      | 6.9%    | 451      | 8          |
| \$200,000+                      |           |           | 171      | 3.5%    | 207      | 3          |
| Median Household Income         |           |           | \$75,756 |         | \$82,327 |            |
| Average Household Income        |           |           | \$87,407 |         | \$97,800 |            |
| Per Capita Income               |           |           | \$34,164 |         | \$38,368 |            |
| Ter capita meome                | Census 20 | 010       |          | 18      |          | 023        |
| Population by Age               | Number    | Percent   | Number   | Percent | Number   | Per        |
| 0 - 4                           | 778       | 7.2%      | 797      | 6.5%    | 851      | 6          |
| 5 - 9                           | 822       | 7.6%      | 852      | 6.9%    | 879      | 6          |
| 10 - 14                         | 773       | 7.2%      | 844      | 6.9%    | 879      | 6          |
| 15 - 19                         | 685       | 6.4%      | 745      | 6.1%    | 800      | 6          |
| 20 - 24                         | 571       | 5.3%      | 659      | 5.4%    | 648      | 4          |
| 25 - 34                         | 1,580     | 14.7%     | 1,651    | 13.4%   | 1,744    | 13         |
| 35 - 44                         | 1,489     | 13.8%     | 1,722    | 14.0%   | 1,917    | 14         |
| 45 - 54                         | 1,574     | 14.6%     | 1,589    | 12.9%   | 1,601    | 12         |
| 55 - 64                         | 1,276     | 11.8%     | 1,623    | 13.2%   | 1,661    | 12         |
| 65 - 74                         | 737       | 6.8%      | 1,123    | 9.1%    | 1,319    | 10         |
| 75 - 84                         | 398       | 3.7%      | 552      | 4.5%    | 701      | 5          |
| 85+                             | 92        | 0.9%      | 156      | 1.3%    | 184      | 1          |
| 331                             | Census 20 |           |          | 1.5%    |          | 023        |
| Race and Ethnicity              | Number    | Percent   | Number   | Percent | Number   | Per        |
| White Alone                     | 8,773     | 81.4%     | 9,851    | 80.0%   | 10,388   | 78         |
| Black Alone                     | 662       | 6.1%      | 790      | 6.4%    | 868      | 6          |
| American Indian Alone           | 82        | 0.8%      | 102      | 0.8%    | 116      | C          |
| Asian Alone                     | 319       | 3.0%      | 358      | 2.9%    | 383      | 2          |
| Pacific Islander Alone          | 34        | 0.3%      | 40       | 0.3%    | 47       | 0          |
| Some Other Race Alone           | 353       | 3.3%      | 458      | 3.7%    | 535      | 4          |
| Two or More Races               | 552       | 5.1%      | 714      | 5.8%    | 846      | $\epsilon$ |
|                                 | 332       | J.1 /U    | / 17     | J.U /U  | 0+0      | U          |
| 6                               |           |           |          |         |          |            |

### 2018 Population by Race

2018 Percent Hispanic Origin: 13.7%

Source: U.S. Census Bureau, Census 2010 Summary File 1. Esri forecasts for 2018 and 2023.

©2018 Esri

Page 2 of 6

3286-3366 Cinema Pt 3286-3366 Cinema Pt, Colorado Springs, Colorado, 80922 Drive Time Band: 5 - 8 minute radius Prepared by Esri Latitude: 38.88084 Longitude: -104.71692