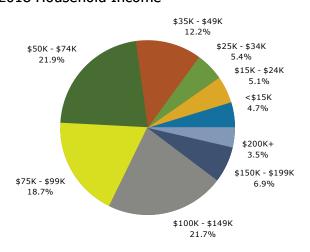

### 2019 Household Income

### 2019 Population by Race

3286-3366 Cinema Pt 3286-3366 Cinema Pt, Colorado Springs, Colorado, 80922 Drive Time Band: 0 - 5 minute radius Prepared by Esri Latitude: 38.88084 Longitude: -104.71692

| Summary                         | Cei       | nsus 2010 |          | 2018    |          | 20         |
|---------------------------------|-----------|-----------|----------|---------|----------|------------|
| Population                      |           | 10,775    |          | 12,313  |          | 13,        |
| Households                      |           | 4,272     |          | 4,902   |          | 5,         |
| Families                        |           | 3,049     |          | 3,430   |          | 3          |
| Average Household Size          |           | 2.52      |          | 2.51    |          |            |
| Owner Occupied Housing Units    |           | 3,331     |          | 3,543   |          | 3          |
| Renter Occupied Housing Units   |           | 941       |          | 1,358   |          | 1,         |
| Median Age                      |           | 36.2      |          | 38.3    |          |            |
| Trends: 2018 - 2023 Annual Rate |           | Area      |          | State   |          | Natio      |
| Population                      |           | 1.37%     |          | 1.53%   |          | 0.8        |
| Households                      |           | 1.45%     |          | 1.49%   |          | 0.         |
| Families                        |           | 1.27%     |          | 1.44%   |          | 0.         |
| Owner HHs                       |           | 2.00%     |          | 2.09%   |          | 1.         |
| Median Household Income         |           | 1.68%     |          | 2.84%   |          | 2.         |
|                                 |           |           | 20       | 18      | 20       | 023        |
| Households by Income            |           |           | Number   | Percent | Number   | Per        |
| <\$15,000                       |           |           | 228      | 4.7%    | 187      | 3          |
| \$15,000 - \$24,999             |           |           | 248      | 5.1%    | 209      | 4          |
| \$25,000 - \$34,999             |           |           | 263      | 5.4%    | 221      | 4          |
| \$35,000 - \$49,999             |           |           | 598      | 12.2%   | 533      | 10         |
| \$50,000 - \$74,999             |           |           | 1,074    | 21.9%   | 1,096    | 20         |
| \$75,000 - \$99,999             |           |           | 916      | 18.7%   | 1,047    | 19         |
| \$100,000 - \$149,999           |           |           | 1,064    | 21.7%   | 1,319    | 25         |
| \$150,000 - \$199,999           |           |           | 339      | 6.9%    | 451      | 8          |
| \$200,000+                      |           |           | 171      | 3.5%    | 207      | 3          |
| Median Household Income         |           |           | \$75,756 |         | \$82,327 |            |
| Average Household Income        |           |           | \$87,407 |         | \$97,800 |            |
| Per Capita Income               |           |           | \$34,164 |         | \$38,368 |            |
| Ter capita meome                | Census 20 | 010       |          | 18      |          | 023        |
| Population by Age               | Number    | Percent   | Number   | Percent | Number   | Per        |
| 0 - 4                           | 778       | 7.2%      | 797      | 6.5%    | 851      | 6          |
| 5 - 9                           | 822       | 7.6%      | 852      | 6.9%    | 879      | 6          |
| 10 - 14                         | 773       | 7.2%      | 844      | 6.9%    | 879      | 6          |
| 15 - 19                         | 685       | 6.4%      | 745      | 6.1%    | 800      | 6          |
| 20 - 24                         | 571       | 5.3%      | 659      | 5.4%    | 648      | 4          |
| 25 - 34                         | 1,580     | 14.7%     | 1,651    | 13.4%   | 1,744    | 13         |
| 35 - 44                         | 1,489     | 13.8%     | 1,722    | 14.0%   | 1,917    | 14         |
| 45 - 54                         | 1,574     | 14.6%     | 1,589    | 12.9%   | 1,601    | 12         |
| 55 - 64                         | 1,276     | 11.8%     | 1,623    | 13.2%   | 1,661    | 12         |
| 65 - 74                         | 737       | 6.8%      | 1,123    | 9.1%    | 1,319    | 10         |
| 75 - 84                         | 398       | 3.7%      | 552      | 4.5%    | 701      | 5          |
| 85+                             | 92        | 0.9%      | 156      | 1.3%    | 184      | 1          |
| 331                             | Census 20 |           |          | 1.5%    |          | 023        |
| Race and Ethnicity              | Number    | Percent   | Number   | Percent | Number   | Per        |
| White Alone                     | 8,773     | 81.4%     | 9,851    | 80.0%   | 10,388   | 78         |
| Black Alone                     | 662       | 6.1%      | 790      | 6.4%    | 868      | 6          |
| American Indian Alone           | 82        | 0.8%      | 102      | 0.8%    | 116      | C          |
| Asian Alone                     | 319       | 3.0%      | 358      | 2.9%    | 383      | 2          |
| Pacific Islander Alone          | 34        | 0.3%      | 40       | 0.3%    | 47       | 0          |
| Some Other Race Alone           | 353       | 3.3%      | 458      | 3.7%    | 535      | 4          |
| Two or More Races               | 552       | 5.1%      | 714      | 5.8%    | 846      | $\epsilon$ |
|                                 | 332       | J.1 /U    | / 17     | J.U /U  | 0+0      | U          |
| 6                               |           |           |          |         |          |            |