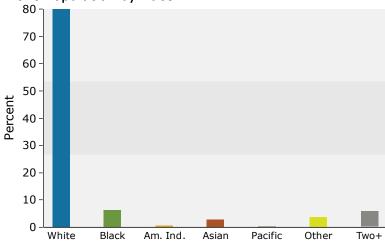

### 2019 Population by Race

3286-3366 Cinema Pt 3286-3366 Cinema Pt, Colorado Springs, Colorado, 80922 Drive Time Bands: 0-5, 5-8, 8-10 minute radii Marketing Report - RKrueger

Latitude: 38.88084 Longitude: -104.71692

### 2019 Population by Race

3286-3366 Cinema Pt 3286-3366 Cinema Pt, Colorado Springs, Colorado, 80922 Drive Time Band: 0 - 5 minute radius Prepared by Esri Latitude: 38.88084 Longitude: -104.71692

| Summary                         | Cei       | nsus 2010 |          | 2018    |          | 20         |
|---------------------------------|-----------|-----------|----------|---------|----------|------------|
| Population                      |           | 10,775    |          | 12,313  |          | 13,        |
| Households                      |           | 4,272     |          | 4,902   |          | 5,         |
| Families                        |           | 3,049     |          | 3,430   |          | 3          |
| Average Household Size          |           | 2.52      |          | 2.51    |          |            |
| Owner Occupied Housing Units    |           | 3,331     |          | 3,543   |          | 3          |
| Renter Occupied Housing Units   |           | 941       |          | 1,358   |          | 1,         |
| Median Age                      |           | 36.2      |          | 38.3    |          |            |
| Trends: 2018 - 2023 Annual Rate |           | Area      |          | State   |          | Natio      |
| Population                      |           | 1.37%     |          | 1.53%   |          | 0.8        |
| Households                      |           | 1.45%     |          | 1.49%   |          | 0.         |
| Families                        |           | 1.27%     |          | 1.44%   |          | 0.         |
| Owner HHs                       |           | 2.00%     |          | 2.09%   |          | 1.         |
| Median Household Income         |           | 1.68%     |          | 2.84%   |          | 2.         |
|                                 |           |           | 20       | 18      | 20       | 023        |
| Households by Income            |           |           | Number   | Percent | Number   | Per        |
| <\$15,000                       |           |           | 228      | 4.7%    | 187      | 3          |
| \$15,000 - \$24,999             |           |           | 248      | 5.1%    | 209      | 4          |
| \$25,000 - \$34,999             |           |           | 263      | 5.4%    | 221      | 4          |
| \$35,000 - \$49,999             |           |           | 598      | 12.2%   | 533      | 10         |
| \$50,000 - \$74,999             |           |           | 1,074    | 21.9%   | 1,096    | 20         |
| \$75,000 - \$99,999             |           |           | 916      | 18.7%   | 1,047    | 19         |
| \$100,000 - \$149,999           |           |           | 1,064    | 21.7%   | 1,319    | 25         |
| \$150,000 - \$199,999           |           |           | 339      | 6.9%    | 451      | 8          |
| \$200,000+                      |           |           | 171      | 3.5%    | 207      | 3          |
| Median Household Income         |           |           | \$75,756 |         | \$82,327 |            |
| Average Household Income        |           |           | \$87,407 |         | \$97,800 |            |
| Per Capita Income               |           |           | \$34,164 |         | \$38,368 |            |
| Ter capita meome                | Census 20 | 010       |          | 18      |          | 023        |
| Population by Age               | Number    | Percent   | Number   | Percent | Number   | Per        |
| 0 - 4                           | 778       | 7.2%      | 797      | 6.5%    | 851      | 6          |
| 5 - 9                           | 822       | 7.6%      | 852      | 6.9%    | 879      | 6          |
| 10 - 14                         | 773       | 7.2%      | 844      | 6.9%    | 879      | 6          |
| 15 - 19                         | 685       | 6.4%      | 745      | 6.1%    | 800      | 6          |
| 20 - 24                         | 571       | 5.3%      | 659      | 5.4%    | 648      | 4          |
| 25 - 34                         | 1,580     | 14.7%     | 1,651    | 13.4%   | 1,744    | 13         |
| 35 - 44                         | 1,489     | 13.8%     | 1,722    | 14.0%   | 1,917    | 14         |
| 45 - 54                         | 1,574     | 14.6%     | 1,589    | 12.9%   | 1,601    | 12         |
| 55 - 64                         | 1,276     | 11.8%     | 1,623    | 13.2%   | 1,661    | 12         |
| 65 - 74                         | 737       | 6.8%      | 1,123    | 9.1%    | 1,319    | 10         |
| 75 - 84                         | 398       | 3.7%      | 552      | 4.5%    | 701      | 5          |
| 85+                             | 92        | 0.9%      | 156      | 1.3%    | 184      | 1          |
| 331                             | Census 20 |           |          | 1.5%    |          | 023        |
| Race and Ethnicity              | Number    | Percent   | Number   | Percent | Number   | Per        |
| White Alone                     | 8,773     | 81.4%     | 9,851    | 80.0%   | 10,388   | 78         |
| Black Alone                     | 662       | 6.1%      | 790      | 6.4%    | 868      | 6          |
| American Indian Alone           | 82        | 0.8%      | 102      | 0.8%    | 116      | C          |
| Asian Alone                     | 319       | 3.0%      | 358      | 2.9%    | 383      | 2          |
| Pacific Islander Alone          | 34        | 0.3%      | 40       | 0.3%    | 47       | 0          |
| Some Other Race Alone           | 353       | 3.3%      | 458      | 3.7%    | 535      | 4          |
| Two or More Races               | 552       | 5.1%      | 714      | 5.8%    | 846      | $\epsilon$ |
|                                 | 332       | J.1 /U    | / 17     | J.U /U  | 0+0      | U          |
| 6                               |           |           |          |         |          |            |