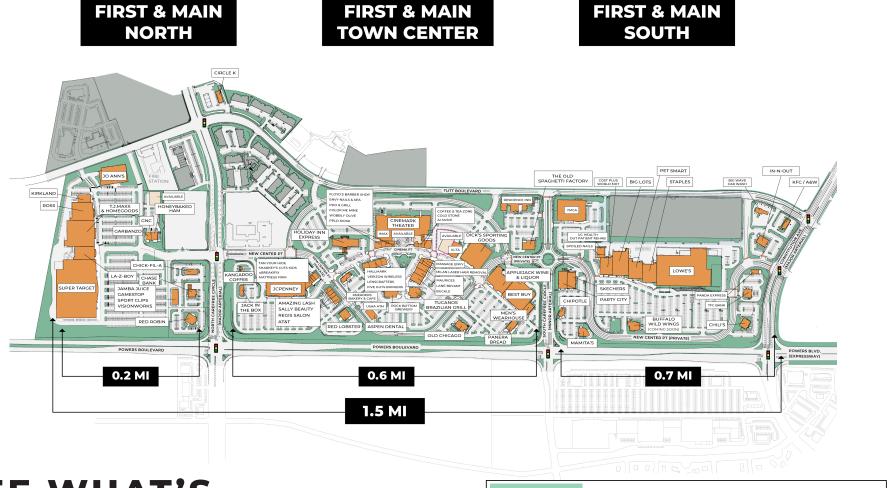

# THE FIRST & MAIN FAMILY

First & Main is one of the largest and most diverse shopping centers in the Pikes Peak region, home to prominent local and national brands in retail, hospitality, and dining.

ALL

# SEE WHAT'S IN STORE

Explore First & Main's many restaurants, shops, and attractions.

From crave-worthy apps to delectable desserts, dining at First & Main is diverse, unique, and, best of all, delicious. Enjoy a fine dining experience, a family meal, or a quick shopping-break snack!

First & Main has the largest collection of shops in Colorado Springs.

Shops to help spruce up your home. Shops to help you look your best.

And shops tailored to your Colorado lifestyle.

First & Main has it all, and then some. Catch a movie, get a massage, and enjoy a host of other services so you can refresh and enjoy.