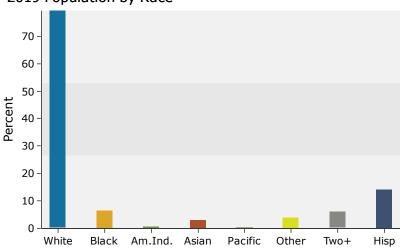

### 2019 Population by Race

3286-3366 Cinema Pt 3286-3366 Cinema Pt, Colorado Springs, Colorado, 80922 Drive Time Bands: 0-5, 5-8, 8-10 minute radii Marketing Report - RKrueger

Latitude: 38.88084 Longitude: -104.71692

3286-3366 Cinema Pt

3286-3366 Cinema Pt, Colorado Springs, Colorado, 80922

Drive Time Bands: 0-5, 5-8, 8-10 minute radii

Marketing Report - RKrueger

Latitude: 38.88084 Longitude: -104.71692

| Dive time E                |            | to minate radii |           |         | Longicaa   | 01 101171072 |
|----------------------------|------------|-----------------|-----------|---------|------------|--------------|
|                            | 0 - 5 mini | ute             | 5 - 8 min | ute     | 8 - 10 min | ute          |
| 2010 Race and Ethnicity    | Number     | Percent         | Number    | Percent | Number     | Percent      |
| White Alone                | 8,773      | 81.4%           | 50,720    | 79.0%   | 38,676     | 74.3%        |
| Black Alone                | 662        | 6.1%            | 4,017     | 6.3%    | 3,928      | 7.5%         |
| American Indian Alone      | 82         | 0.8%            | 542       | 0.8%    | 563        | 1.1%         |
| Asian Alone                | 319        | 3.0%            | 2,084     | 3.2%    | 1,778      | 3.4%         |
| Pacific Islander Alone     | 34         | 0.3%            | 233       | 0.4%    | 198        | 0.4%         |
| Some Other Race Alone      | 353        | 3.3%            | 2,944     | 4.6%    | 3,689      | 7.1%         |
| Two or More Races          | 552        | 5.1%            | 3,647     | 5.7%    | 3,239      | 6.2%         |
| Hispanic Origin (Any Race) | 1,302      | 12.1%           | 9,415     | 14.7%   | 9,994      | 19.2%        |
| 2019 Race and Ethnicity    | Number     | Percent         | Number    | Percent | Number     | Percent      |
| White Alone                | 9,634      | 79.3%           | 54,414    | 77.2%   | 44,577     | 72.5%        |
| Black Alone                | 786        | 6.5%            | 4,641     | 6.6%    | 4,766      | 7.8%         |
| American Indian Alone      | 98         | 0.8%            | 636       | 0.9%    | 686        | 1.1%         |
| Asian Alone                | 372        | 3.1%            | 2,308     | 3.3%    | 2,244      | 3.7%         |
| Pacific Islander Alone     | 38         | 0.3%            | 261       | 0.4%    | 235        | 0.4%         |
| Some Other Race Alone      | 485        | 4.0%            | 3,761     | 5.3%    | 4,734      | 7.7%         |
| Two or More Races          | 730        | 6.0%            | 4,502     | 6.4%    | 4,227      | 6.9%         |
| Hispanic Origin (Any Race) | 1,741      | 14.3%           | 12,044    | 17.1%   | 13,155     | 21.4%        |
| 2024 Race and Ethnicity    | Number     | Percent         | Number    | Percent | Number     | Percent      |
| White Alone                | 10,018     | 78.2%           | 56,855    | 76.0%   | 47,586     | 71.6%        |
| Black Alone                | 851        | 6.6%            | 5,036     | 6.7%    | 5,188      | 7.8%         |
| American Indian Alone      | 109        | 0.9%            | 698       | 0.9%    | 756        | 1.1%         |
| Asian Alone                | 396        | 3.1%            | 2,459     | 3.3%    | 2,490      | 3.7%         |
| Pacific Islander Alone     | 42         | 0.3%            | 295       | 0.4%    | 263        | 0.4%         |
| Some Other Race Alone      | 559        | 4.4%            | 4,275     | 5.7%    | 5,335      | 8.0%         |
| Two or More Races          | 843        | 6.6%            | 5,157     | 6.9%    | 4,888      | 7.3%         |
| Hispanic Origin (Any Race) | 2,046      | 16.0%           | 14,054    | 18.8%   | 15,336     | 23.1%        |
|                            |            |                 |           |         |            |              |