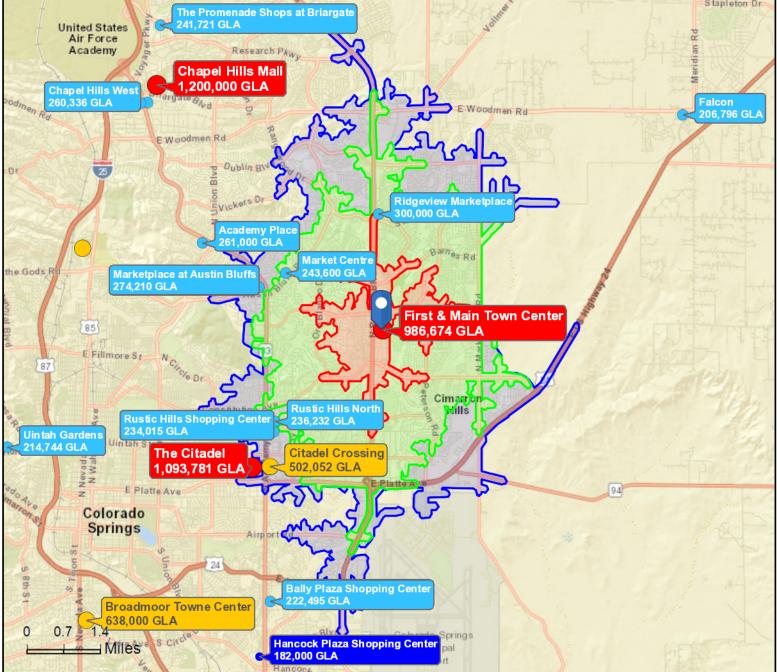

# A SPACE WHERE LIFE, FUN AND NECESSITIES INTERSECT

First and Main Town Center is a mile-long dining, entertainment, and shopping center in the near-eastern area of Colorado Springs. As the city's largest, centrally located, open-air shopping experience, First & Main is one of Colorado Springs' most popular community destinations.

# THE FIRST & MAIN FAMILY

First & Main is one of the largest and most diverse shopping centers in the Pikes Peak region, home to prominent local and national brands in retail, hospitality, and dining.

ALL