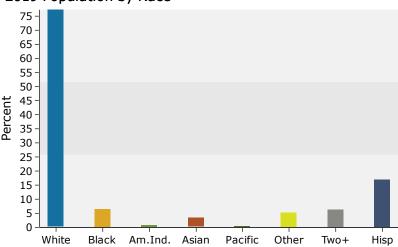

### 2019 Population by Race

3286-3366 Cinema Pt 3286-3366 Cinema Pt, Colorado Springs, Colorado, 80922 Drive Time Bands: 0-5, 5-8, 8-10 minute radii Marketing Report - RKrueger

Latitude: 38.88084 Longitude: -104.71692

3286-3366 Cinema Pt

3286-3366 Cinema Pt, Colorado Springs, Colorado, 80922

Drive Time Bands: 0-5, 5-8, 8-10 minute radii

Marketing Report - RKrueger

Latitude: 38.88084 Longitude: -104.71692

| Dive time E                |            | to minate radii |           |         | Longicaa   | 01 101171072 |
|----------------------------|------------|-----------------|-----------|---------|------------|--------------|
|                            | 0 - 5 mini | ute             | 5 - 8 min | ute     | 8 - 10 min | ute          |
| 2010 Race and Ethnicity    | Number     | Percent         | Number    | Percent | Number     | Percent      |
| White Alone                | 8,773      | 81.4%           | 50,720    | 79.0%   | 38,676     | 74.3%        |
| Black Alone                | 662        | 6.1%            | 4,017     | 6.3%    | 3,928      | 7.5%         |
| American Indian Alone      | 82         | 0.8%            | 542       | 0.8%    | 563        | 1.1%         |
| Asian Alone                | 319        | 3.0%            | 2,084     | 3.2%    | 1,778      | 3.4%         |
| Pacific Islander Alone     | 34         | 0.3%            | 233       | 0.4%    | 198        | 0.4%         |
| Some Other Race Alone      | 353        | 3.3%            | 2,944     | 4.6%    | 3,689      | 7.1%         |
| Two or More Races          | 552        | 5.1%            | 3,647     | 5.7%    | 3,239      | 6.2%         |
| Hispanic Origin (Any Race) | 1,302      | 12.1%           | 9,415     | 14.7%   | 9,994      | 19.2%        |
| 2019 Race and Ethnicity    | Number     | Percent         | Number    | Percent | Number     | Percent      |
| White Alone                | 9,634      | 79.3%           | 54,414    | 77.2%   | 44,577     | 72.5%        |
| Black Alone                | 786        | 6.5%            | 4,641     | 6.6%    | 4,766      | 7.8%         |
| American Indian Alone      | 98         | 0.8%            | 636       | 0.9%    | 686        | 1.1%         |
| Asian Alone                | 372        | 3.1%            | 2,308     | 3.3%    | 2,244      | 3.7%         |
| Pacific Islander Alone     | 38         | 0.3%            | 261       | 0.4%    | 235        | 0.4%         |
| Some Other Race Alone      | 485        | 4.0%            | 3,761     | 5.3%    | 4,734      | 7.7%         |
| Two or More Races          | 730        | 6.0%            | 4,502     | 6.4%    | 4,227      | 6.9%         |
| Hispanic Origin (Any Race) | 1,741      | 14.3%           | 12,044    | 17.1%   | 13,155     | 21.4%        |
| 2024 Race and Ethnicity    | Number     | Percent         | Number    | Percent | Number     | Percent      |
| White Alone                | 10,018     | 78.2%           | 56,855    | 76.0%   | 47,586     | 71.6%        |
| Black Alone                | 851        | 6.6%            | 5,036     | 6.7%    | 5,188      | 7.8%         |
| American Indian Alone      | 109        | 0.9%            | 698       | 0.9%    | 756        | 1.1%         |
| Asian Alone                | 396        | 3.1%            | 2,459     | 3.3%    | 2,490      | 3.7%         |
| Pacific Islander Alone     | 42         | 0.3%            | 295       | 0.4%    | 263        | 0.4%         |
| Some Other Race Alone      | 559        | 4.4%            | 4,275     | 5.7%    | 5,335      | 8.0%         |
| Two or More Races          | 843        | 6.6%            | 5,157     | 6.9%    | 4,888      | 7.3%         |
| Hispanic Origin (Any Race) | 2,046      | 16.0%           | 14,054    | 18.8%   | 15,336     | 23.1%        |
|                            |            |                 |           |         |            |              |