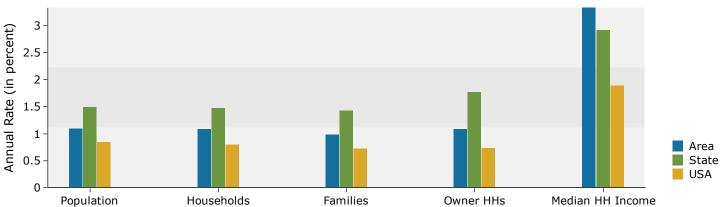

### Trends 2019-2024

Latitude: 38.88084 Longitude: -104.71692

|                               | 0 - 5 minute | 5 - 8 minute | 8 - 10 minute |
|-------------------------------|--------------|--------------|---------------|
| Census 2010 Summary           |              |              |               |
| Population                    | 10,775       | 64,186       | 52,071        |
| Households                    | 4,272        | 23,994       | 19,918        |
| Families                      | 3,049        | 17,239       | 13,500        |
| Average Household Size        | 2.52         | 2.67         | 2.61          |
| Owner Occupied Housing Units  | 3,331        | 16,826       | 12,254        |
| Renter Occupied Housing Units | 941          | 7,168        | 7,664         |
| Median Age                    | 36.2         | 33.1         | 31.3          |
| 2019 Summary                  |              |              |               |
| Population                    | 12,144       | 70,523       | 61,469        |
| Households                    | 4,777        | 26,444       | 23,338        |
| Families                      | 3,390        | 18,651       | 15,692        |
| Average Household Size        | 2.54         | 2.67         | 2.63          |
| Owner Occupied Housing Units  | 3,665        | 18,452       | 14,833        |
| Renter Occupied Housing Units | 1,112        | 7,992        | 8,505         |
| Median Age                    | 38.0         | 35.5         | 33.3          |
| Median Household Income       | \$75,795     | \$68,432     | \$62,834      |
| Average Household Income      | \$87,068     | \$82,023     | \$78,773      |
| 2024 Summary                  |              |              |               |
| Population                    | 12,818       | 74,776       | 66,506        |
| Households                    | 5,041        | 28,067       | 25,152        |
| Families                      | 3,559        | 19,678       | 16,852        |
| Average Household Size        | 2.54         | 2.66         | 2.64          |
| Owner Occupied Housing Units  | 3,868        | 19,828       | 16,380        |
| Renter Occupied Housing Units | 1,173        | 8,238        | 8,772         |
| Median Age                    | 39.0         | 35.8         | 33.2          |
| Median Household Income       | \$89,284     | \$79,061     | \$75,399      |
| Average Household Income      | \$100,438    | \$94,767     | \$91,786      |
| Trends: 2019-2024 Annual Rate |              |              |               |
| Population                    | 1.09%        | 1.18%        | 1.59%         |
| Households                    | 1.08%        | 1.20%        | 1.51%         |
| Families                      | 0.98%        | 1.08%        | 1.44%         |
| Owner Households              | 1.08%        | 1.45%        | 2.00%         |
| Median Household Income       | 3.33%        | 2.93%        | 3.71%         |