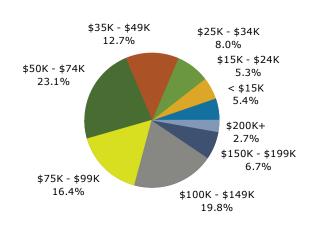

### 2019 Household Income

3286-3366 Cinema Pt

3286-3366 Cinema Pt, Colorado Springs, Colorado, 80922

Drive Time Bands: 0-5, 5-8, 8-10 minute radii

Marketing Report - RKrueger

Latitude: 38.88084 Longitude: -104.71692

|                           | 0 - 5 min | ute     | 5 - 8 mini | ute     | 8 - 10 min | ute     |
|---------------------------|-----------|---------|------------|---------|------------|---------|
| 2019 Households by Income | Number    | Percent | Number     | Percent | Number     | Percent |
| <\$15,000                 | 225       | 4.7%    | 1,430      | 5.4%    | 1,955      | 8.4%    |
| \$15,000 - \$24,999       | 206       | 4.3%    | 1,404      | 5.3%    | 1,724      | 7.4%    |
| \$25,000 - \$34,999       | 310       | 6.5%    | 2,111      | 8.0%    | 2,051      | 8.8%    |
| \$35,000 - \$49,999       | 603       | 12.6%   | 3,349      | 12.7%   | 3,201      | 13.7%   |
| \$50,000 - \$74,999       | 1,014     | 21.2%   | 6,097      | 23.1%   | 4,496      | 19.3%   |
| \$75,000 - \$99,999       | 698       | 14.6%   | 4,339      | 16.4%   | 3,522      | 15.1%   |
| \$100,000 - \$149,999     | 1,188     | 24.9%   | 5,231      | 19.8%   | 4,178      | 17.9%   |
| \$150,000 - \$199,999     | 416       | 8.7%    | 1,763      | 6.7%    | 1,414      | 6.1%    |
| \$200,000+                | 116       | 2.4%    | 721        | 2.7%    | 797        | 3.4%    |
| Median Household Income   | \$75,795  |         | \$68,432   |         | \$62,834   |         |
| Average Household Income  | \$87,068  |         | \$82,023   |         | \$78,773   |         |
| Per Capita Income         | \$33,563  |         | \$30,916   |         | \$29,794   |         |
| 2024 Households by Income | Number    | Percent | Number     | Percent | Number     | Percent |
| <\$15,000                 | 176       | 3.5%    | 1,135      | 4.0%    | 1,632      | 6.5%    |
| \$15,000 - \$24,999       | 154       | 3.1%    | 1,072      | 3.8%    | 1,410      | 5.6%    |
| \$25,000 - \$34,999       | 248       | 4.9%    | 1,736      | 6.2%    | 1,755      | 7.0%    |
| \$35,000 - \$49,999       | 534       | 10.6%   | 3,127      | 11.1%   | 3,152      | 12.5%   |
| \$50,000 - \$74,999       | 946       | 18.8%   | 5,963      | 21.2%   | 4,541      | 18.1%   |
| \$75,000 - \$99,999       | 724       | 14.4%   | 4,709      | 16.8%   | 3,910      | 15.5%   |
| \$100,000 - \$149,999     | 1,500     | 29.8%   | 6,790      | 24.2%   | 5,580      | 22.2%   |
| \$150,000 - \$199,999     | 609       | 12.1%   | 2,568      | 9.1%    | 2,028      | 8.1%    |
| \$200,000+                | 150       | 3.0%    | 967        | 3.4%    | 1,144      | 4.5%    |
| Median Household Income   | \$89,284  |         | \$79,061   |         | \$75,399   |         |
| Average Household Income  | \$100,438 |         | \$94,767   |         | \$91,786   |         |
| Per Capita Income         | \$38,703  |         | \$35,750   |         | \$34,632   |         |