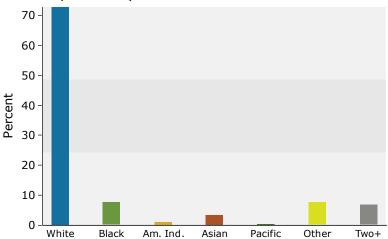

3286-3366 Cinema Pt

3286-3366 Cinema Pt, Colorado Springs, Colorado, 80922

Drive Time Bands: 0-5, 5-8, 8-10 minute radii

Marketing Report - RKrueger

Latitude: 38.88084 Longitude: -104.71692

| Dive time E                |            | to minate radii |           |         | Longicaa   | 01 101171072 |
|----------------------------|------------|-----------------|-----------|---------|------------|--------------|
|                            | 0 - 5 mini | ute             | 5 - 8 min | ute     | 8 - 10 min | ute          |
| 2010 Race and Ethnicity    | Number     | Percent         | Number    | Percent | Number     | Percent      |
| White Alone                | 8,773      | 81.4%           | 50,720    | 79.0%   | 38,676     | 74.3%        |
| Black Alone                | 662        | 6.1%            | 4,017     | 6.3%    | 3,928      | 7.5%         |
| American Indian Alone      | 82         | 0.8%            | 542       | 0.8%    | 563        | 1.1%         |
| Asian Alone                | 319        | 3.0%            | 2,084     | 3.2%    | 1,778      | 3.4%         |
| Pacific Islander Alone     | 34         | 0.3%            | 233       | 0.4%    | 198        | 0.4%         |
| Some Other Race Alone      | 353        | 3.3%            | 2,944     | 4.6%    | 3,689      | 7.1%         |
| Two or More Races          | 552        | 5.1%            | 3,647     | 5.7%    | 3,239      | 6.2%         |
| Hispanic Origin (Any Race) | 1,302      | 12.1%           | 9,415     | 14.7%   | 9,994      | 19.2%        |
| 2019 Race and Ethnicity    | Number     | Percent         | Number    | Percent | Number     | Percent      |
| White Alone                | 9,634      | 79.3%           | 54,414    | 77.2%   | 44,577     | 72.5%        |
| Black Alone                | 786        | 6.5%            | 4,641     | 6.6%    | 4,766      | 7.8%         |
| American Indian Alone      | 98         | 0.8%            | 636       | 0.9%    | 686        | 1.1%         |
| Asian Alone                | 372        | 3.1%            | 2,308     | 3.3%    | 2,244      | 3.7%         |
| Pacific Islander Alone     | 38         | 0.3%            | 261       | 0.4%    | 235        | 0.4%         |
| Some Other Race Alone      | 485        | 4.0%            | 3,761     | 5.3%    | 4,734      | 7.7%         |
| Two or More Races          | 730        | 6.0%            | 4,502     | 6.4%    | 4,227      | 6.9%         |
| Hispanic Origin (Any Race) | 1,741      | 14.3%           | 12,044    | 17.1%   | 13,155     | 21.4%        |
| 2024 Race and Ethnicity    | Number     | Percent         | Number    | Percent | Number     | Percent      |
| White Alone                | 10,018     | 78.2%           | 56,855    | 76.0%   | 47,586     | 71.6%        |
| Black Alone                | 851        | 6.6%            | 5,036     | 6.7%    | 5,188      | 7.8%         |
| American Indian Alone      | 109        | 0.9%            | 698       | 0.9%    | 756        | 1.1%         |
| Asian Alone                | 396        | 3.1%            | 2,459     | 3.3%    | 2,490      | 3.7%         |
| Pacific Islander Alone     | 42         | 0.3%            | 295       | 0.4%    | 263        | 0.4%         |
| Some Other Race Alone      | 559        | 4.4%            | 4,275     | 5.7%    | 5,335      | 8.0%         |
| Two or More Races          | 843        | 6.6%            | 5,157     | 6.9%    | 4,888      | 7.3%         |
| Hispanic Origin (Any Race) | 2,046      | 16.0%           | 14,054    | 18.8%   | 15,336     | 23.1%        |
|                            |            |                 |           |         |            |              |

### 2019 Population by Race

3286-3366 Cinema Pt 3286-3366 Cinema Pt, Colorado Springs, Colorado, 80922 Drive Time Bands: 0-5, 5-8, 8-10 minute radii Marketing Report - RKrueger

Latitude: 38.88084 Longitude: -104.71692

### 2019 Population by Race

3286-3366 Cinema Pt 3286-3366 Cinema Pt, Colorado Springs, Colorado, 80922 Drive Time Band: 0 - 5 minute radius Prepared by Esri Latitude: 38.88084 Longitude: -104.71692

| Summary                         | Cei       | nsus 2010 |          | 2018    |          | 20         |
|---------------------------------|-----------|-----------|----------|---------|----------|------------|
| Population                      |           | 10,775    |          | 12,313  |          | 13,        |
| Households                      |           | 4,272     |          | 4,902   |          | 5,         |
| Families                        |           | 3,049     |          | 3,430   |          | 3          |
| Average Household Size          |           | 2.52      |          | 2.51    |          |            |
| Owner Occupied Housing Units    |           | 3,331     |          | 3,543   |          | 3          |
| Renter Occupied Housing Units   |           | 941       |          | 1,358   |          | 1,         |
| Median Age                      |           | 36.2      |          | 38.3    |          |            |
| Trends: 2018 - 2023 Annual Rate |           | Area      |          | State   |          | Natio      |
| Population                      |           | 1.37%     |          | 1.53%   |          | 0.8        |
| Households                      |           | 1.45%     |          | 1.49%   |          | 0.         |
| Families                        |           | 1.27%     |          | 1.44%   |          | 0.         |
| Owner HHs                       |           | 2.00%     |          | 2.09%   |          | 1.         |
| Median Household Income         |           | 1.68%     |          | 2.84%   |          | 2.         |
|                                 |           |           | 20       | 18      | 20       | 023        |
| Households by Income            |           |           | Number   | Percent | Number   | Per        |
| <\$15,000                       |           |           | 228      | 4.7%    | 187      | 3          |
| \$15,000 - \$24,999             |           |           | 248      | 5.1%    | 209      | 4          |
| \$25,000 - \$34,999             |           |           | 263      | 5.4%    | 221      | 4          |
| \$35,000 - \$49,999             |           |           | 598      | 12.2%   | 533      | 10         |
| \$50,000 - \$74,999             |           |           | 1,074    | 21.9%   | 1,096    | 20         |
| \$75,000 - \$99,999             |           |           | 916      | 18.7%   | 1,047    | 19         |
| \$100,000 - \$149,999           |           |           | 1,064    | 21.7%   | 1,319    | 25         |
| \$150,000 - \$199,999           |           |           | 339      | 6.9%    | 451      | 8          |
| \$200,000+                      |           |           | 171      | 3.5%    | 207      | 3          |
| Median Household Income         |           |           | \$75,756 |         | \$82,327 |            |
| Average Household Income        |           |           | \$87,407 |         | \$97,800 |            |
| Per Capita Income               |           |           | \$34,164 |         | \$38,368 |            |
| Ter capita meome                | Census 20 | 010       |          | 18      |          | 023        |
| Population by Age               | Number    | Percent   | Number   | Percent | Number   | Per        |
| 0 - 4                           | 778       | 7.2%      | 797      | 6.5%    | 851      | 6          |
| 5 - 9                           | 822       | 7.6%      | 852      | 6.9%    | 879      | 6          |
| 10 - 14                         | 773       | 7.2%      | 844      | 6.9%    | 879      | 6          |
| 15 - 19                         | 685       | 6.4%      | 745      | 6.1%    | 800      | 6          |
| 20 - 24                         | 571       | 5.3%      | 659      | 5.4%    | 648      | 4          |
| 25 - 34                         | 1,580     | 14.7%     | 1,651    | 13.4%   | 1,744    | 13         |
| 35 - 44                         | 1,489     | 13.8%     | 1,722    | 14.0%   | 1,917    | 14         |
| 45 - 54                         | 1,574     | 14.6%     | 1,589    | 12.9%   | 1,601    | 12         |
| 55 - 64                         | 1,276     | 11.8%     | 1,623    | 13.2%   | 1,661    | 12         |
| 65 - 74                         | 737       | 6.8%      | 1,123    | 9.1%    | 1,319    | 10         |
| 75 - 84                         | 398       | 3.7%      | 552      | 4.5%    | 701      | 5          |
| 85+                             | 92        | 0.9%      | 156      | 1.3%    | 184      | 1          |
| 331                             | Census 20 |           |          | 1.5%    |          | 023        |
| Race and Ethnicity              | Number    | Percent   | Number   | Percent | Number   | Per        |
| White Alone                     | 8,773     | 81.4%     | 9,851    | 80.0%   | 10,388   | 78         |
| Black Alone                     | 662       | 6.1%      | 790      | 6.4%    | 868      | 6          |
| American Indian Alone           | 82        | 0.8%      | 102      | 0.8%    | 116      | C          |
| Asian Alone                     | 319       | 3.0%      | 358      | 2.9%    | 383      | 2          |
| Pacific Islander Alone          | 34        | 0.3%      | 40       | 0.3%    | 47       | 0          |
| Some Other Race Alone           | 353       | 3.3%      | 458      | 3.7%    | 535      | 4          |
| Two or More Races               | 552       | 5.1%      | 714      | 5.8%    | 846      | $\epsilon$ |
|                                 | 332       | J.1 /U    | / 17     | J.U /U  | 0+0      | U          |
| 6                               |           |           |          |         |          |            |

### 2018 Population by Race

2018 Percent Hispanic Origin: 13.7%

Source: U.S. Census Bureau, Census 2010 Summary File 1. Esri forecasts for 2018 and 2023.

©2018 Esri

Page 2 of 6

3286-3366 Cinema Pt 3286-3366 Cinema Pt, Colorado Springs, Colorado, 80922 Drive Time Band: 5 - 8 minute radius Prepared by Esri Latitude: 38.88084 Longitude: -104.71692

### 2018 Population by Race

2018 Percent Hispanic Origin: 16.8%

Source: U.S. Census Bureau, Census 2010 Summary File 1. Esri forecasts for 2018 and 2023.

©2018 Esri Page 4 of 6

3286-3366 Cinema Pt 3286-3366 Cinema Pt, Colorado Springs, Colorado, 80922 Drive Time Band: 8 - 10 minute radius Prepared by Esri Latitude: 38.88084 Longitude: -104.71692