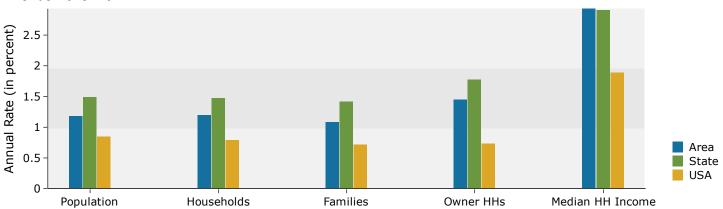

### Trends 2019-2024

Latitude: 38.88084 Longitude: -104.71692

|                               | 0 - 5 minute | 5 - 8 minute | 8 - 10 minute |
|-------------------------------|--------------|--------------|---------------|
| Census 2010 Summary           |              |              |               |
| Population                    | 10,775       | 64,186       | 52,071        |
| Households                    | 4,272        | 23,994       | 19,918        |
| Families                      | 3,049        | 17,239       | 13,500        |
| Average Household Size        | 2.52         | 2.67         | 2.61          |
| Owner Occupied Housing Units  | 3,331        | 16,826       | 12,254        |
| Renter Occupied Housing Units | 941          | 7,168        | 7,664         |
| Median Age                    | 36.2         | 33.1         | 31.3          |
| 2019 Summary                  |              |              |               |
| Population                    | 12,144       | 70,523       | 61,469        |
| Households                    | 4,777        | 26,444       | 23,338        |
| Families                      | 3,390        | 18,651       | 15,692        |
| Average Household Size        | 2.54         | 2.67         | 2.63          |
| Owner Occupied Housing Units  | 3,665        | 18,452       | 14,833        |
| Renter Occupied Housing Units | 1,112        | 7,992        | 8,505         |
| Median Age                    | 38.0         | 35.5         | 33.3          |
| Median Household Income       | \$75,795     | \$68,432     | \$62,834      |
| Average Household Income      | \$87,068     | \$82,023     | \$78,773      |
| 2024 Summary                  |              |              |               |
| Population                    | 12,818       | 74,776       | 66,506        |
| Households                    | 5,041        | 28,067       | 25,152        |
| Families                      | 3,559        | 19,678       | 16,852        |
| Average Household Size        | 2.54         | 2.66         | 2.64          |
| Owner Occupied Housing Units  | 3,868        | 19,828       | 16,380        |
| Renter Occupied Housing Units | 1,173        | 8,238        | 8,772         |
| Median Age                    | 39.0         | 35.8         | 33.2          |
| Median Household Income       | \$89,284     | \$79,061     | \$75,399      |
| Average Household Income      | \$100,438    | \$94,767     | \$91,786      |
| Trends: 2019-2024 Annual Rate |              |              |               |
| Population                    | 1.09%        | 1.18%        | 1.59%         |
| Households                    | 1.08%        | 1.20%        | 1.51%         |
| Families                      | 0.98%        | 1.08%        | 1.44%         |
| Owner Households              | 1.08%        | 1.45%        | 2.00%         |
| Median Household Income       | 3.33%        | 2.93%        | 3.71%         |