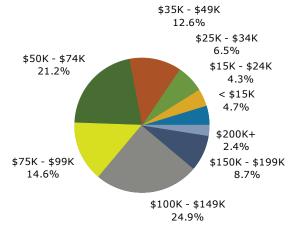

### 2019 Household Income

3286-3366 Cinema Pt

3286-3366 Cinema Pt, Colorado Springs, Colorado, 80922

Drive Time Bands: 0-5, 5-8, 8-10 minute radii

Marketing Report - RKrueger

Latitude: 38.88084 Longitude: -104.71692

|                           | 0 - 5 min | ute     | 5 - 8 mini | ute     | 8 - 10 min | ute     |
|---------------------------|-----------|---------|------------|---------|------------|---------|
| 2019 Households by Income | Number    | Percent | Number     | Percent | Number     | Percent |
| <\$15,000                 | 225       | 4.7%    | 1,430      | 5.4%    | 1,955      | 8.4%    |
| \$15,000 - \$24,999       | 206       | 4.3%    | 1,404      | 5.3%    | 1,724      | 7.4%    |
| \$25,000 - \$34,999       | 310       | 6.5%    | 2,111      | 8.0%    | 2,051      | 8.8%    |
| \$35,000 - \$49,999       | 603       | 12.6%   | 3,349      | 12.7%   | 3,201      | 13.7%   |
| \$50,000 - \$74,999       | 1,014     | 21.2%   | 6,097      | 23.1%   | 4,496      | 19.3%   |
| \$75,000 - \$99,999       | 698       | 14.6%   | 4,339      | 16.4%   | 3,522      | 15.1%   |
| \$100,000 - \$149,999     | 1,188     | 24.9%   | 5,231      | 19.8%   | 4,178      | 17.9%   |
| \$150,000 - \$199,999     | 416       | 8.7%    | 1,763      | 6.7%    | 1,414      | 6.1%    |
| \$200,000+                | 116       | 2.4%    | 721        | 2.7%    | 797        | 3.4%    |
| Median Household Income   | \$75,795  |         | \$68,432   |         | \$62,834   |         |
| Average Household Income  | \$87,068  |         | \$82,023   |         | \$78,773   |         |
| Per Capita Income         | \$33,563  |         | \$30,916   |         | \$29,794   |         |
| 2024 Households by Income | Number    | Percent | Number     | Percent | Number     | Percent |
| <\$15,000                 | 176       | 3.5%    | 1,135      | 4.0%    | 1,632      | 6.5%    |
| \$15,000 - \$24,999       | 154       | 3.1%    | 1,072      | 3.8%    | 1,410      | 5.6%    |
| \$25,000 - \$34,999       | 248       | 4.9%    | 1,736      | 6.2%    | 1,755      | 7.0%    |
| \$35,000 - \$49,999       | 534       | 10.6%   | 3,127      | 11.1%   | 3,152      | 12.5%   |
| \$50,000 - \$74,999       | 946       | 18.8%   | 5,963      | 21.2%   | 4,541      | 18.1%   |
| \$75,000 - \$99,999       | 724       | 14.4%   | 4,709      | 16.8%   | 3,910      | 15.5%   |
| \$100,000 - \$149,999     | 1,500     | 29.8%   | 6,790      | 24.2%   | 5,580      | 22.2%   |
| \$150,000 - \$199,999     | 609       | 12.1%   | 2,568      | 9.1%    | 2,028      | 8.1%    |
| \$200,000+                | 150       | 3.0%    | 967        | 3.4%    | 1,144      | 4.5%    |
| Median Household Income   | \$89,284  |         | \$79,061   |         | \$75,399   |         |
| Average Household Income  | \$100,438 |         | \$94,767   |         | \$91,786   |         |
| Per Capita Income         | \$38,703  |         | \$35,750   |         | \$34,632   |         |