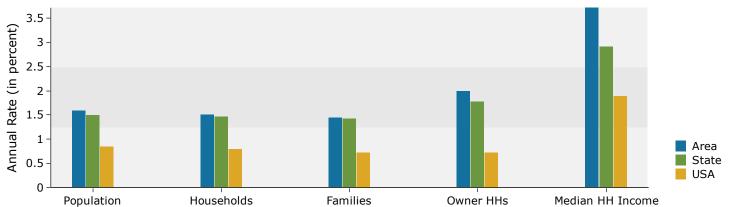

Drive Time Bands: 0-5, 5-8, 8-10 minute radii

Marketing Report - RKrueger

Latitude: 38.88084 Longitude: -104.71692

|                            | 0 - 5 mini | ute     | 5 - 8 min        | ute     | 8 - 10 minute |         |  |
|----------------------------|------------|---------|------------------|---------|---------------|---------|--|
| 2010 Population by Age     | Number     | Percent | Number           | Percent | Number        | Percent |  |
| Age 0 - 4                  | 778        | 7.2%    | 5,239            | 8.2%    | 4,825         | 9.3%    |  |
| Age 5 - 9                  | 822        | 7.6%    | 5,141            | 8.0%    | 4,337         | 8.3%    |  |
| Age 10 - 14                | 773        | 7.2%    | 4,774            | 7.4%    | 3,798         | 7.3%    |  |
| Age 15 - 19                | 685        | 6.4%    | 4,320            | 6.7%    | 3,354         | 6.4%    |  |
| Age 20 - 24                | 571        | 5.3%    | 4,124            | 6.4%    | 3,818         | 7.3%    |  |
| Age 25 - 34                | 1,580      | 14.7%   | 10,470           | 16.3%   | 9,174         | 17.6%   |  |
| Age 35 - 44                | 1,489      | 13.8%   | 9,277            | 14.5%   | 7,505         | 14.4%   |  |
| Age 45 - 54                | 1,574      | 14.6%   | 8,811            | 13.7%   | 6,515         | 12.5%   |  |
| Age 55 - 64                | 1,276      | 11.8%   | 6,164            | 9.6%    | 4,343         | 8.3%    |  |
| Age 65 - 74                | 737        | 6.8%    | 3,561            | 5.5%    | 2,428         | 4.7%    |  |
| Age 75 - 84                | 398        | 3.7%    | 1,856            | 2.9%    | 1,492         | 2.9%    |  |
| Age 85+                    | 92         | 0.9%    | 448              | 0.7%    | 483           | 0.9%    |  |
| 2019 Population by Age     | Number     | Percent | Number           | Percent | Number        | Percent |  |
| Age 0 - 4                  | 794        | 6.5%    | 5,171            | 7.3%    | 5,135         | 8.4%    |  |
| Age 5 - 9                  | 825        | 6.8%    | 5,191            | 7.4%    | 4,955         | 8.1%    |  |
| Age 10 - 14                | 858        | 7.1%    | 5,114            | 7.3%    | 4,671         | 7.6%    |  |
| Age 15 - 19                | 763        | 6.3%    | 4,478            | 6.3%    | 3,935         | 6.4%    |  |
| Age 20 - 24                | 631        | 5.2%    | 4,243            | 6.0%    | 3,965         | 6.5%    |  |
| Age 25 - 34                | 1,629      | 13.4%   | 10,549           | 15.0%   | 9,783         | 15.9%   |  |
| Age 35 - 44                | 1,752      | 14.4%   | 10,516           | 14.9%   | 9,438         | 15.4%   |  |
| Age 45 - 54                | 1,525      | 12.6%   | 8,623            | 12.2%   | 7,184         | 11.7%   |  |
| Age 55 - 64                | 1,534      | 12.6%   | 7,979            | 11.3%   | 5,994         | 9.8%    |  |
| Age 65 - 74                | 1,124      | 9.3%    | 5,281            | 7.5%    | 3,820         | 6.2%    |  |
| Age 75 - 84                | 540        | 4.4%    | 2,600            | 3.7%    | 1,853         | 3.0%    |  |
| Age 85+                    | 169        | 1.4%    | 780              | 1.1%    | 737           | 1.2%    |  |
| 2024 Population by Age     | Number     | Percent | Number           | Percent | Number        | Percent |  |
| Age 0 - 4                  | 832        | 6.5%    | 5,540            | 7.4%    | 5,683         | 8.5%    |  |
| Age 5 - 9                  | 847        | 6.6%    | 5,383            | 7.2%    | 5,362         | 8.1%    |  |
| Age 10 - 14                | 878        | 6.9%    | 5,340            | 7.1%    | 5,020         | 7.5%    |  |
| Age 15 - 19                | 793        | 6.2%    | 4,755            | 6.4%    | 4,356         | 6.5%    |  |
| Age 20 - 24                | 628        | 4.9%    | 4,366            | 5.8%    | 4,185         | 6.3%    |  |
| Age 25 - 34                | 1,641      | 12.8%   | 11,087           | 14.8%   | 10,710        | 16.1%   |  |
| Age 25 - 34<br>Age 35 - 44 | 1,959      | 15.3%   | 11,395           | 15.2%   | 10,503        | 15.8%   |  |
| Age 45 - 54                | 1,552      | 12.1%   | 8,738            | 11.7%   | 7,278         | 10.9%   |  |
| Age 55 - 64                | 1,511      | 11.8%   | 7,892            | 10.6%   | 5,968         | 9.0%    |  |
| Age 65 - 74                | 1,275      | 9.9%    | 6,140            | 8.2%    | 4,374         | 6.6%    |  |
| Age 05 - 74<br>Age 75 - 84 | 698        | 5.4%    | 3,191            | 4.3%    | 2,255         | 3.4%    |  |
| Age 85+                    | 203        | 1.6%    | 949              | 1.3%    | 812           | 1.2%    |  |
| Age OJT                    | 203        | 1.070   | 7 <del>4</del> 7 | 1.570   | 012           | 1.∠-70  |  |

### Population by Age