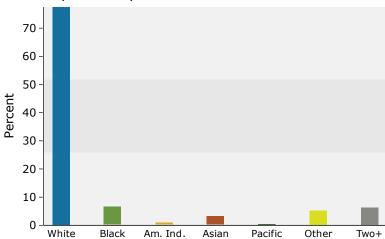

### 2019 Population by Race

3286-3366 Cinema Pt 3286-3366 Cinema Pt, Colorado Springs, Colorado, 80922 Drive Time Band: 0 - 5 minute radius Prepared by Esri Latitude: 38.88084 Longitude: -104.71692

| Summary                         | Cei       | nsus 2010 |          | 2018    |          | 20         |
|---------------------------------|-----------|-----------|----------|---------|----------|------------|
| Population                      |           | 10,775    |          | 12,313  |          | 13,        |
| Households                      |           | 4,272     |          | 4,902   |          | 5,         |
| Families                        |           | 3,049     |          | 3,430   |          | 3          |
| Average Household Size          |           | 2.52      |          | 2.51    |          |            |
| Owner Occupied Housing Units    |           | 3,331     |          | 3,543   |          | 3          |
| Renter Occupied Housing Units   |           | 941       |          | 1,358   |          | 1,         |
| Median Age                      |           | 36.2      |          | 38.3    |          |            |
| Trends: 2018 - 2023 Annual Rate |           | Area      |          | State   |          | Natio      |
| Population                      |           | 1.37%     |          | 1.53%   |          | 0.8        |
| Households                      |           | 1.45%     |          | 1.49%   |          | 0.         |
| Families                        |           | 1.27%     |          | 1.44%   |          | 0.         |
| Owner HHs                       |           | 2.00%     |          | 2.09%   |          | 1.         |
| Median Household Income         |           | 1.68%     |          | 2.84%   |          | 2.         |
|                                 |           |           | 20       | 18      | 20       | 023        |
| Households by Income            |           |           | Number   | Percent | Number   | Per        |
| <\$15,000                       |           |           | 228      | 4.7%    | 187      | 3          |
| \$15,000 - \$24,999             |           |           | 248      | 5.1%    | 209      | 4          |
| \$25,000 - \$34,999             |           |           | 263      | 5.4%    | 221      | 4          |
| \$35,000 - \$49,999             |           |           | 598      | 12.2%   | 533      | 10         |
| \$50,000 - \$74,999             |           |           | 1,074    | 21.9%   | 1,096    | 20         |
| \$75,000 - \$99,999             |           |           | 916      | 18.7%   | 1,047    | 19         |
| \$100,000 - \$149,999           |           |           | 1,064    | 21.7%   | 1,319    | 25         |
| \$150,000 - \$199,999           |           |           | 339      | 6.9%    | 451      | 8          |
| \$200,000+                      |           |           | 171      | 3.5%    | 207      | 3          |
| Median Household Income         |           |           | \$75,756 |         | \$82,327 |            |
| Average Household Income        |           |           | \$87,407 |         | \$97,800 |            |
| Per Capita Income               |           |           | \$34,164 |         | \$38,368 |            |
| Ter capita meome                | Census 20 | 010       |          | 18      |          | 023        |
| Population by Age               | Number    | Percent   | Number   | Percent | Number   | Per        |
| 0 - 4                           | 778       | 7.2%      | 797      | 6.5%    | 851      | 6          |
| 5 - 9                           | 822       | 7.6%      | 852      | 6.9%    | 879      | 6          |
| 10 - 14                         | 773       | 7.2%      | 844      | 6.9%    | 879      | 6          |
| 15 - 19                         | 685       | 6.4%      | 745      | 6.1%    | 800      | 6          |
| 20 - 24                         | 571       | 5.3%      | 659      | 5.4%    | 648      | 4          |
| 25 - 34                         | 1,580     | 14.7%     | 1,651    | 13.4%   | 1,744    | 13         |
| 35 - 44                         | 1,489     | 13.8%     | 1,722    | 14.0%   | 1,917    | 14         |
| 45 - 54                         | 1,574     | 14.6%     | 1,589    | 12.9%   | 1,601    | 12         |
| 55 - 64                         | 1,276     | 11.8%     | 1,623    | 13.2%   | 1,661    | 12         |
| 65 - 74                         | 737       | 6.8%      | 1,123    | 9.1%    | 1,319    | 10         |
| 75 - 84                         | 398       | 3.7%      | 552      | 4.5%    | 701      | 5          |
| 85+                             | 92        | 0.9%      | 156      | 1.3%    | 184      | 1          |
| 331                             | Census 20 |           |          | 1.5%    |          | 023        |
| Race and Ethnicity              | Number    | Percent   | Number   | Percent | Number   | Per        |
| White Alone                     | 8,773     | 81.4%     | 9,851    | 80.0%   | 10,388   | 78         |
| Black Alone                     | 662       | 6.1%      | 790      | 6.4%    | 868      | 6          |
| American Indian Alone           | 82        | 0.8%      | 102      | 0.8%    | 116      | C          |
| Asian Alone                     | 319       | 3.0%      | 358      | 2.9%    | 383      | 2          |
| Pacific Islander Alone          | 34        | 0.3%      | 40       | 0.3%    | 47       | 0          |
| Some Other Race Alone           | 353       | 3.3%      | 458      | 3.7%    | 535      | 4          |
| Two or More Races               | 552       | 5.1%      | 714      | 5.8%    | 846      | $\epsilon$ |
|                                 | 332       | J.1 /U    | / 17     | J.U /U  | 0+0      | U          |
| 6                               |           |           |          |         |          |            |

### 2018 Population by Race

2018 Percent Hispanic Origin: 13.7%

Source: U.S. Census Bureau, Census 2010 Summary File 1. Esri forecasts for 2018 and 2023.

©2018 Esri

Page 2 of 6

3286-3366 Cinema Pt 3286-3366 Cinema Pt, Colorado Springs, Colorado, 80922 Drive Time Band: 5 - 8 minute radius Prepared by Esri Latitude: 38.88084 Longitude: -104.71692