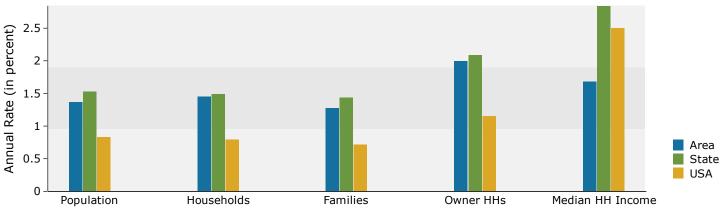

### 2019 Population by Race

3286-3366 Cinema Pt 3286-3366 Cinema Pt, Colorado Springs, Colorado, 80922 Drive Time Band: 0 - 5 minute radius Prepared by Esri Latitude: 38.88084 Longitude: -104.71692

| Summary                         | Cei       | nsus 2010 |          | 2018    |          | 20         |
|---------------------------------|-----------|-----------|----------|---------|----------|------------|
| Population                      |           | 10,775    |          | 12,313  |          | 13,        |
| Households                      |           | 4,272     |          | 4,902   |          | 5,         |
| Families                        |           | 3,049     |          | 3,430   |          | 3          |
| Average Household Size          |           | 2.52      |          | 2.51    |          |            |
| Owner Occupied Housing Units    |           | 3,331     |          | 3,543   |          | 3          |
| Renter Occupied Housing Units   |           | 941       |          | 1,358   |          | 1,         |
| Median Age                      |           | 36.2      |          | 38.3    |          |            |
| Trends: 2018 - 2023 Annual Rate |           | Area      |          | State   |          | Natio      |
| Population                      |           | 1.37%     |          | 1.53%   |          | 0.8        |
| Households                      |           | 1.45%     |          | 1.49%   |          | 0.         |
| Families                        |           | 1.27%     |          | 1.44%   |          | 0.         |
| Owner HHs                       |           | 2.00%     |          | 2.09%   |          | 1.         |
| Median Household Income         |           | 1.68%     |          | 2.84%   |          | 2.         |
|                                 |           |           | 20       | 18      | 20       | 023        |
| Households by Income            |           |           | Number   | Percent | Number   | Per        |
| <\$15,000                       |           |           | 228      | 4.7%    | 187      | 3          |
| \$15,000 - \$24,999             |           |           | 248      | 5.1%    | 209      | 4          |
| \$25,000 - \$34,999             |           |           | 263      | 5.4%    | 221      | 4          |
| \$35,000 - \$49,999             |           |           | 598      | 12.2%   | 533      | 10         |
| \$50,000 - \$74,999             |           |           | 1,074    | 21.9%   | 1,096    | 20         |
| \$75,000 - \$99,999             |           |           | 916      | 18.7%   | 1,047    | 19         |
| \$100,000 - \$149,999           |           |           | 1,064    | 21.7%   | 1,319    | 25         |
| \$150,000 - \$199,999           |           |           | 339      | 6.9%    | 451      | 8          |
| \$200,000+                      |           |           | 171      | 3.5%    | 207      | 3          |
| Median Household Income         |           |           | \$75,756 |         | \$82,327 |            |
| Average Household Income        |           |           | \$87,407 |         | \$97,800 |            |
| Per Capita Income               |           |           | \$34,164 |         | \$38,368 |            |
| Ter capita meome                | Census 20 | 010       |          | 18      |          | 023        |
| Population by Age               | Number    | Percent   | Number   | Percent | Number   | Per        |
| 0 - 4                           | 778       | 7.2%      | 797      | 6.5%    | 851      | 6          |
| 5 - 9                           | 822       | 7.6%      | 852      | 6.9%    | 879      | 6          |
| 10 - 14                         | 773       | 7.2%      | 844      | 6.9%    | 879      | 6          |
| 15 - 19                         | 685       | 6.4%      | 745      | 6.1%    | 800      | 6          |
| 20 - 24                         | 571       | 5.3%      | 659      | 5.4%    | 648      | 4          |
| 25 - 34                         | 1,580     | 14.7%     | 1,651    | 13.4%   | 1,744    | 13         |
| 35 - 44                         | 1,489     | 13.8%     | 1,722    | 14.0%   | 1,917    | 14         |
| 45 - 54                         | 1,574     | 14.6%     | 1,589    | 12.9%   | 1,601    | 12         |
| 55 - 64                         | 1,276     | 11.8%     | 1,623    | 13.2%   | 1,661    | 12         |
| 65 - 74                         | 737       | 6.8%      | 1,123    | 9.1%    | 1,319    | 10         |
| 75 - 84                         | 398       | 3.7%      | 552      | 4.5%    | 701      | 5          |
| 85+                             | 92        | 0.9%      | 156      | 1.3%    | 184      | 1          |
| 331                             | Census 20 |           |          | 1.5%    |          | 023        |
| Race and Ethnicity              | Number    | Percent   | Number   | Percent | Number   | Per        |
| White Alone                     | 8,773     | 81.4%     | 9,851    | 80.0%   | 10,388   | 78         |
| Black Alone                     | 662       | 6.1%      | 790      | 6.4%    | 868      | 6          |
| American Indian Alone           | 82        | 0.8%      | 102      | 0.8%    | 116      | C          |
| Asian Alone                     | 319       | 3.0%      | 358      | 2.9%    | 383      | 2          |
| Pacific Islander Alone          | 34        | 0.3%      | 40       | 0.3%    | 47       | 0          |
| Some Other Race Alone           | 353       | 3.3%      | 458      | 3.7%    | 535      | 4          |
| Two or More Races               | 552       | 5.1%      | 714      | 5.8%    | 846      | $\epsilon$ |
|                                 | 332       | J.1 /U    | / 17     | J.U /U  | 0+0      | U          |
| 6                               |           |           |          |         |          |            |

### Population by Age