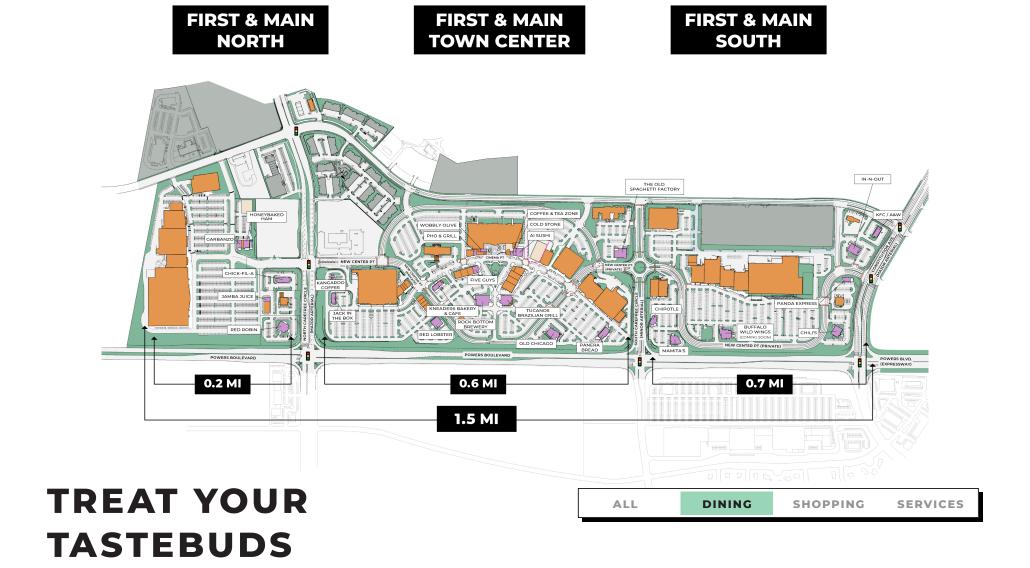

# THE FIRST & MAIN FAMILY

First & Main is one of the largest and most diverse shopping centers in the Pikes Peak region, home to prominent local and national brands in retail, hospitality, and dining.

ALL

# SEE WHAT'S IN STORE

Explore First & Main's many restaurants, shops, and attractions.

From crave-worthy apps to delectable desserts, dining at First & Main is diverse, unique, and, best of all, delicious. Enjoy a fine dining experience, a family meal, or a quick shopping-break snack!

First & Main has the largest collection of shops in Colorado Springs.

Shops to help spruce up your home. Shops to help you look your best.

And shops tailored to your Colorado lifestyle.

First & Main has it all, and then some. Catch a movie, get a massage, and enjoy a host of other services so you can refresh and enjoy.