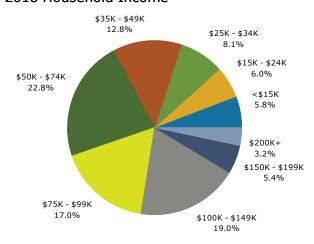

### 2019 Population by Race

3286-3366 Cinema Pt 3286-3366 Cinema Pt, Colorado Springs, Colorado, 80922 Drive Time Band: 0 - 5 minute radius Prepared by Esri Latitude: 38.88084 Longitude: -104.71692

| Summary                         | Cei       | nsus 2010 |          | 2018    |          | 20         |
|---------------------------------|-----------|-----------|----------|---------|----------|------------|
| Population                      |           | 10,775    |          | 12,313  |          | 13,        |
| Households                      |           | 4,272     |          | 4,902   |          | 5,         |
| Families                        |           | 3,049     |          | 3,430   |          | 3          |
| Average Household Size          |           | 2.52      |          | 2.51    |          |            |
| Owner Occupied Housing Units    |           | 3,331     |          | 3,543   |          | 3          |
| Renter Occupied Housing Units   |           | 941       |          | 1,358   |          | 1,         |
| Median Age                      |           | 36.2      |          | 38.3    |          |            |
| Trends: 2018 - 2023 Annual Rate |           | Area      |          | State   |          | Natio      |
| Population                      |           | 1.37%     |          | 1.53%   |          | 0.8        |
| Households                      |           | 1.45%     |          | 1.49%   |          | 0.         |
| Families                        |           | 1.27%     |          | 1.44%   |          | 0.         |
| Owner HHs                       |           | 2.00%     |          | 2.09%   |          | 1.         |
| Median Household Income         |           | 1.68%     |          | 2.84%   |          | 2.         |
|                                 |           |           | 20       | 18      | 20       | 023        |
| Households by Income            |           |           | Number   | Percent | Number   | Per        |
| <\$15,000                       |           |           | 228      | 4.7%    | 187      | 3          |
| \$15,000 - \$24,999             |           |           | 248      | 5.1%    | 209      | 4          |
| \$25,000 - \$34,999             |           |           | 263      | 5.4%    | 221      | 4          |
| \$35,000 - \$49,999             |           |           | 598      | 12.2%   | 533      | 10         |
| \$50,000 - \$74,999             |           |           | 1,074    | 21.9%   | 1,096    | 20         |
| \$75,000 - \$99,999             |           |           | 916      | 18.7%   | 1,047    | 19         |
| \$100,000 - \$149,999           |           |           | 1,064    | 21.7%   | 1,319    | 25         |
| \$150,000 - \$199,999           |           |           | 339      | 6.9%    | 451      | 8          |
| \$200,000+                      |           |           | 171      | 3.5%    | 207      | 3          |
| Median Household Income         |           |           | \$75,756 |         | \$82,327 |            |
| Average Household Income        |           |           | \$87,407 |         | \$97,800 |            |
| Per Capita Income               |           |           | \$34,164 |         | \$38,368 |            |
| Ter capita meome                | Census 20 | 010       |          | 18      |          | 023        |
| Population by Age               | Number    | Percent   | Number   | Percent | Number   | Per        |
| 0 - 4                           | 778       | 7.2%      | 797      | 6.5%    | 851      | 6          |
| 5 - 9                           | 822       | 7.6%      | 852      | 6.9%    | 879      | 6          |
| 10 - 14                         | 773       | 7.2%      | 844      | 6.9%    | 879      | 6          |
| 15 - 19                         | 685       | 6.4%      | 745      | 6.1%    | 800      | 6          |
| 20 - 24                         | 571       | 5.3%      | 659      | 5.4%    | 648      | 4          |
| 25 - 34                         | 1,580     | 14.7%     | 1,651    | 13.4%   | 1,744    | 13         |
| 35 - 44                         | 1,489     | 13.8%     | 1,722    | 14.0%   | 1,917    | 14         |
| 45 - 54                         | 1,574     | 14.6%     | 1,589    | 12.9%   | 1,601    | 12         |
| 55 - 64                         | 1,276     | 11.8%     | 1,623    | 13.2%   | 1,661    | 12         |
| 65 - 74                         | 737       | 6.8%      | 1,123    | 9.1%    | 1,319    | 10         |
| 75 - 84                         | 398       | 3.7%      | 552      | 4.5%    | 701      | 5          |
| 85+                             | 92        | 0.9%      | 156      | 1.3%    | 184      | 1          |
| 331                             | Census 20 |           |          | 1.5%    |          | 023        |
| Race and Ethnicity              | Number    | Percent   | Number   | Percent | Number   | Per        |
| White Alone                     | 8,773     | 81.4%     | 9,851    | 80.0%   | 10,388   | 78         |
| Black Alone                     | 662       | 6.1%      | 790      | 6.4%    | 868      | 6          |
| American Indian Alone           | 82        | 0.8%      | 102      | 0.8%    | 116      | C          |
| Asian Alone                     | 319       | 3.0%      | 358      | 2.9%    | 383      | 2          |
| Pacific Islander Alone          | 34        | 0.3%      | 40       | 0.3%    | 47       | 0          |
| Some Other Race Alone           | 353       | 3.3%      | 458      | 3.7%    | 535      | 4          |
| Two or More Races               | 552       | 5.1%      | 714      | 5.8%    | 846      | $\epsilon$ |
|                                 | 332       | J.1 /U    | / 17     | J.U /U  | 0+0      | U          |
| 6                               |           |           |          |         |          |            |

### 2018 Household Income