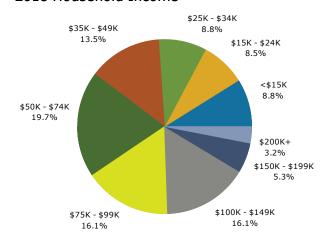

3286-3366 Cinema Pt

3286-3366 Cinema Pt, Colorado Springs, Colorado, 80922

Drive Time Bands: 0-5, 5-8, 8-10 minute radii

Marketing Report - RKrueger

Latitude: 38.88084 Longitude: -104.71692

|                           | 0 - 5 min | ute     | 5 - 8 mini | ute     | 8 - 10 min | ute     |
|---------------------------|-----------|---------|------------|---------|------------|---------|
| 2019 Households by Income | Number    | Percent | Number     | Percent | Number     | Percent |
| <\$15,000                 | 225       | 4.7%    | 1,430      | 5.4%    | 1,955      | 8.4%    |
| \$15,000 - \$24,999       | 206       | 4.3%    | 1,404      | 5.3%    | 1,724      | 7.4%    |
| \$25,000 - \$34,999       | 310       | 6.5%    | 2,111      | 8.0%    | 2,051      | 8.8%    |
| \$35,000 - \$49,999       | 603       | 12.6%   | 3,349      | 12.7%   | 3,201      | 13.7%   |
| \$50,000 - \$74,999       | 1,014     | 21.2%   | 6,097      | 23.1%   | 4,496      | 19.3%   |
| \$75,000 - \$99,999       | 698       | 14.6%   | 4,339      | 16.4%   | 3,522      | 15.1%   |
| \$100,000 - \$149,999     | 1,188     | 24.9%   | 5,231      | 19.8%   | 4,178      | 17.9%   |
| \$150,000 - \$199,999     | 416       | 8.7%    | 1,763      | 6.7%    | 1,414      | 6.1%    |
| \$200,000+                | 116       | 2.4%    | 721        | 2.7%    | 797        | 3.4%    |
| Median Household Income   | \$75,795  |         | \$68,432   |         | \$62,834   |         |
| Average Household Income  | \$87,068  |         | \$82,023   |         | \$78,773   |         |
| Per Capita Income         | \$33,563  |         | \$30,916   |         | \$29,794   |         |
| 2024 Households by Income | Number    | Percent | Number     | Percent | Number     | Percent |
| <\$15,000                 | 176       | 3.5%    | 1,135      | 4.0%    | 1,632      | 6.5%    |
| \$15,000 - \$24,999       | 154       | 3.1%    | 1,072      | 3.8%    | 1,410      | 5.6%    |
| \$25,000 - \$34,999       | 248       | 4.9%    | 1,736      | 6.2%    | 1,755      | 7.0%    |
| \$35,000 - \$49,999       | 534       | 10.6%   | 3,127      | 11.1%   | 3,152      | 12.5%   |
| \$50,000 - \$74,999       | 946       | 18.8%   | 5,963      | 21.2%   | 4,541      | 18.1%   |
| \$75,000 - \$99,999       | 724       | 14.4%   | 4,709      | 16.8%   | 3,910      | 15.5%   |
| \$100,000 - \$149,999     | 1,500     | 29.8%   | 6,790      | 24.2%   | 5,580      | 22.2%   |
| \$150,000 - \$199,999     | 609       | 12.1%   | 2,568      | 9.1%    | 2,028      | 8.1%    |
| \$200,000+                | 150       | 3.0%    | 967        | 3.4%    | 1,144      | 4.5%    |
| Median Household Income   | \$89,284  |         | \$79,061   |         | \$75,399   |         |
| Average Household Income  | \$100,438 |         | \$94,767   |         | \$91,786   |         |
| Per Capita Income         | \$38,703  |         | \$35,750   |         | \$34,632   |         |

### 2019 Household Income

### 2018 Household Income