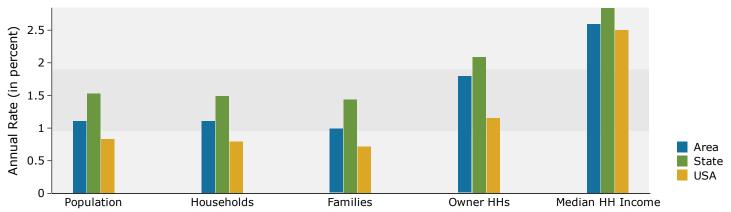

### Trends 2019-2024

### 2019 Population by Race

3286-3366 Cinema Pt 3286-3366 Cinema Pt, Colorado Springs, Colorado, 80922 Drive Time Band: 0 - 5 minute radius Prepared by Esri Latitude: 38.88084 Longitude: -104.71692

| Summary                         | Cei       | nsus 2010 |          | 2018    |          | 20         |
|---------------------------------|-----------|-----------|----------|---------|----------|------------|
| Population                      |           | 10,775    |          | 12,313  |          | 13,        |
| Households                      |           | 4,272     |          | 4,902   |          | 5,         |
| Families                        |           | 3,049     |          | 3,430   |          | 3          |
| Average Household Size          |           | 2.52      |          | 2.51    |          |            |
| Owner Occupied Housing Units    |           | 3,331     |          | 3,543   |          | 3          |
| Renter Occupied Housing Units   |           | 941       |          | 1,358   |          | 1,         |
| Median Age                      |           | 36.2      |          | 38.3    |          |            |
| Trends: 2018 - 2023 Annual Rate |           | Area      |          | State   |          | Natio      |
| Population                      |           | 1.37%     |          | 1.53%   |          | 0.8        |
| Households                      |           | 1.45%     |          | 1.49%   |          | 0.         |
| Families                        |           | 1.27%     |          | 1.44%   |          | 0.         |
| Owner HHs                       |           | 2.00%     |          | 2.09%   |          | 1.         |
| Median Household Income         |           | 1.68%     |          | 2.84%   |          | 2.         |
|                                 |           |           | 20       | 18      | 20       | 023        |
| Households by Income            |           |           | Number   | Percent | Number   | Per        |
| <\$15,000                       |           |           | 228      | 4.7%    | 187      | 3          |
| \$15,000 - \$24,999             |           |           | 248      | 5.1%    | 209      | 4          |
| \$25,000 - \$34,999             |           |           | 263      | 5.4%    | 221      | 4          |
| \$35,000 - \$49,999             |           |           | 598      | 12.2%   | 533      | 10         |
| \$50,000 - \$74,999             |           |           | 1,074    | 21.9%   | 1,096    | 20         |
| \$75,000 - \$99,999             |           |           | 916      | 18.7%   | 1,047    | 19         |
| \$100,000 - \$149,999           |           |           | 1,064    | 21.7%   | 1,319    | 25         |
| \$150,000 - \$199,999           |           |           | 339      | 6.9%    | 451      | 8          |
| \$200,000+                      |           |           | 171      | 3.5%    | 207      | 3          |
| Median Household Income         |           |           | \$75,756 |         | \$82,327 |            |
| Average Household Income        |           |           | \$87,407 |         | \$97,800 |            |
| Per Capita Income               |           |           | \$34,164 |         | \$38,368 |            |
| Ter capita meome                | Census 20 | 010       |          | 18      |          | 023        |
| Population by Age               | Number    | Percent   | Number   | Percent | Number   | Per        |
| 0 - 4                           | 778       | 7.2%      | 797      | 6.5%    | 851      | 6          |
| 5 - 9                           | 822       | 7.6%      | 852      | 6.9%    | 879      | 6          |
| 10 - 14                         | 773       | 7.2%      | 844      | 6.9%    | 879      | 6          |
| 15 - 19                         | 685       | 6.4%      | 745      | 6.1%    | 800      | 6          |
| 20 - 24                         | 571       | 5.3%      | 659      | 5.4%    | 648      | 4          |
| 25 - 34                         | 1,580     | 14.7%     | 1,651    | 13.4%   | 1,744    | 13         |
| 35 - 44                         | 1,489     | 13.8%     | 1,722    | 14.0%   | 1,917    | 14         |
| 45 - 54                         | 1,574     | 14.6%     | 1,589    | 12.9%   | 1,601    | 12         |
| 55 - 64                         | 1,276     | 11.8%     | 1,623    | 13.2%   | 1,661    | 12         |
| 65 - 74                         | 737       | 6.8%      | 1,123    | 9.1%    | 1,319    | 10         |
| 75 - 84                         | 398       | 3.7%      | 552      | 4.5%    | 701      | 5          |
| 85+                             | 92        | 0.9%      | 156      | 1.3%    | 184      | 1          |
| 331                             | Census 20 |           |          | 1.5%    |          | 023        |
| Race and Ethnicity              | Number    | Percent   | Number   | Percent | Number   | Per        |
| White Alone                     | 8,773     | 81.4%     | 9,851    | 80.0%   | 10,388   | 78         |
| Black Alone                     | 662       | 6.1%      | 790      | 6.4%    | 868      | 6          |
| American Indian Alone           | 82        | 0.8%      | 102      | 0.8%    | 116      | C          |
| Asian Alone                     | 319       | 3.0%      | 358      | 2.9%    | 383      | 2          |
| Pacific Islander Alone          | 34        | 0.3%      | 40       | 0.3%    | 47       | 0          |
| Some Other Race Alone           | 353       | 3.3%      | 458      | 3.7%    | 535      | 4          |
| Two or More Races               | 552       | 5.1%      | 714      | 5.8%    | 846      | $\epsilon$ |
|                                 | 332       | J.1 /U    | / 17     | J.U /U  | 0+0      | U          |
| 6                               |           |           |          |         |          |            |