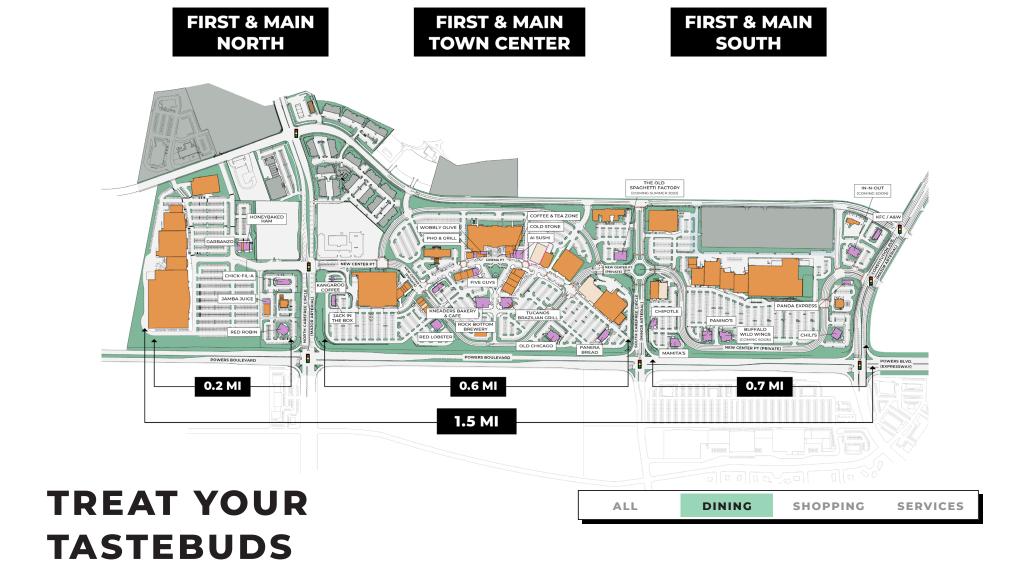

From crave-worthy apps to delectable desserts, dining at First & Main is diverse, unique, and, best of all, delicious. Enjoy a fine dining experience, a family meal, or a quick shopping-break snack!

First & Main has the largest collection of shops in Colorado Springs.