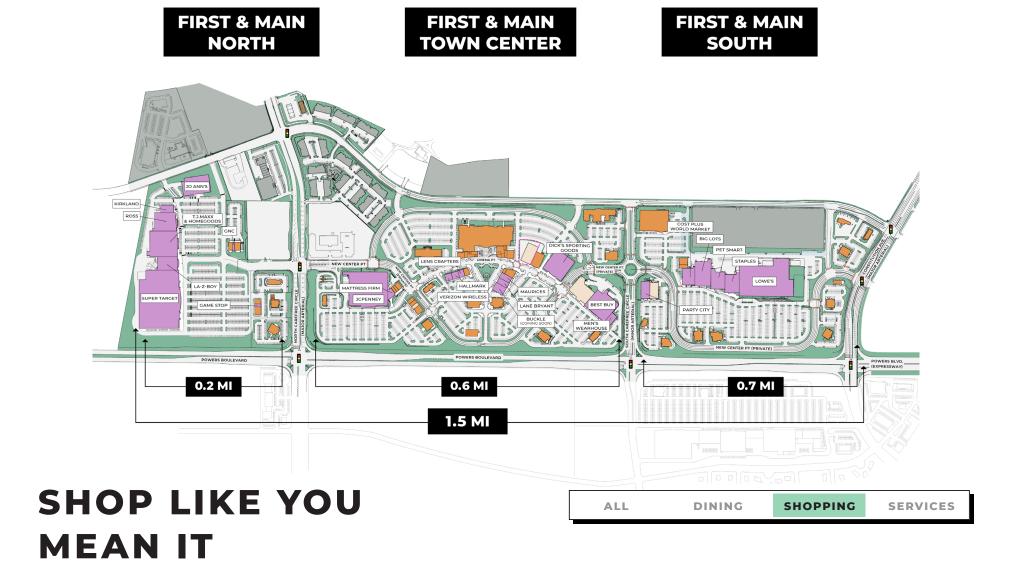

# THE FIRST & MAIN FAMILY

First & Main is one of the largest and most diverse shopping centers in the Pikes Peak region, home to prominent local and national brands in retail, hospitality, and dining.

Explore First & Main's many restaurants, shops, and attractions.

From crave-worthy apps to delectable desserts, dining at First & Main is diverse, unique, and, best of all, delicious. Enjoy a fine dining experience, a family meal, or a quick shopping-break snack!

First & Main has the largest collection of shops in Colorado Springs.

Shops to help spruce up your home. Shops to help you look your best.

And shops tailored to your Colorado lifestyle.

First & Main has it all, and then some. Catch a movie, get a massage, and enjoy a host of other services so you can refresh and enjoy.