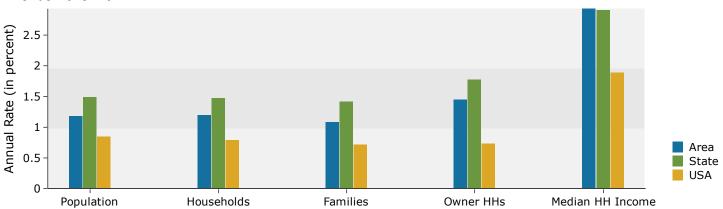

#### Trends 2019-2024

Marketing Report - RKrueger

Latitude: 38.88084 Longitude: -104.71692

|                               | 0 - 5 minute | 5 - 8 minute | 8 - 10 minute |
|-------------------------------|--------------|--------------|---------------|
| Census 2010 Summary           |              |              |               |
| Population                    | 10,775       | 64,186       | 52,071        |
| Households                    | 4,272        | 23,994       | 19,918        |
| Families                      | 3,049        | 17,239       | 13,500        |
| Average Household Size        | 2.52         | 2.67         | 2.61          |
| Owner Occupied Housing Units  | 3,331        | 16,826       | 12,254        |
| Renter Occupied Housing Units | 941          | 7,168        | 7,664         |
| Median Age                    | 36.2         | 33.1         | 31.3          |
| 2019 Summary                  |              |              |               |
| Population                    | 12,144       | 70,523       | 61,469        |
| Households                    | 4,777        | 26,444       | 23,338        |
| Families                      | 3,390        | 18,651       | 15,692        |
| Average Household Size        | 2.54         | 2.67         | 2.63          |
| Owner Occupied Housing Units  | 3,665        | 18,452       | 14,833        |
| Renter Occupied Housing Units | 1,112        | 7,992        | 8,505         |
| Median Age                    | 38.0         | 35.5         | 33.3          |
| Median Household Income       | \$75,795     | \$68,432     | \$62,834      |
| Average Household Income      | \$87,068     | \$82,023     | \$78,773      |
| 2024 Summary                  |              |              |               |
| Population                    | 12,818       | 74,776       | 66,506        |
| Households                    | 5,041        | 28,067       | 25,152        |
| Families                      | 3,559        | 19,678       | 16,852        |
| Average Household Size        | 2.54         | 2.66         | 2.64          |
| Owner Occupied Housing Units  | 3,868        | 19,828       | 16,380        |
| Renter Occupied Housing Units | 1,173        | 8,238        | 8,772         |
| Median Age                    | 39.0         | 35.8         | 33.2          |
| Median Household Income       | \$89,284     | \$79,061     | \$75,399      |
| Average Household Income      | \$100,438    | \$94,767     | \$91,786      |
| Trends: 2019-2024 Annual Rate |              |              |               |
| Population                    | 1.09%        | 1.18%        | 1.59%         |
| Households                    | 1.08%        | 1.20%        | 1.51%         |
| Families                      | 0.98%        | 1.08%        | 1.44%         |
| Owner Households              | 1.08%        | 1.45%        | 2.00%         |
| Median Household Income       | 3.33%        | 2.93%        | 3.71%         |