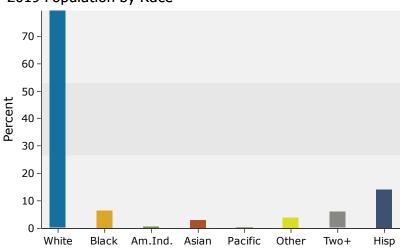

3286-3366 Cinema Pt

3286-3366 Cinema Pt, Colorado Springs, Colorado, 80922

Drive Time Bands: 0-5, 5-8, 8-10 minute radii

Marketing Report - RKrueger

Latitude: 38.88084 Longitude: -104.71692

| Dive time E                |            | to minate radii |           |         | Longicaa   | 01 101171072 |
|----------------------------|------------|-----------------|-----------|---------|------------|--------------|
|                            | 0 - 5 mini | ute             | 5 - 8 min | ute     | 8 - 10 min | ute          |
| 2010 Race and Ethnicity    | Number     | Percent         | Number    | Percent | Number     | Percent      |
| White Alone                | 8,773      | 81.4%           | 50,720    | 79.0%   | 38,676     | 74.3%        |
| Black Alone                | 662        | 6.1%            | 4,017     | 6.3%    | 3,928      | 7.5%         |
| American Indian Alone      | 82         | 0.8%            | 542       | 0.8%    | 563        | 1.1%         |
| Asian Alone                | 319        | 3.0%            | 2,084     | 3.2%    | 1,778      | 3.4%         |
| Pacific Islander Alone     | 34         | 0.3%            | 233       | 0.4%    | 198        | 0.4%         |
| Some Other Race Alone      | 353        | 3.3%            | 2,944     | 4.6%    | 3,689      | 7.1%         |
| Two or More Races          | 552        | 5.1%            | 3,647     | 5.7%    | 3,239      | 6.2%         |
| Hispanic Origin (Any Race) | 1,302      | 12.1%           | 9,415     | 14.7%   | 9,994      | 19.2%        |
| 2019 Race and Ethnicity    | Number     | Percent         | Number    | Percent | Number     | Percent      |
| White Alone                | 9,634      | 79.3%           | 54,414    | 77.2%   | 44,577     | 72.5%        |
| Black Alone                | 786        | 6.5%            | 4,641     | 6.6%    | 4,766      | 7.8%         |
| American Indian Alone      | 98         | 0.8%            | 636       | 0.9%    | 686        | 1.1%         |
| Asian Alone                | 372        | 3.1%            | 2,308     | 3.3%    | 2,244      | 3.7%         |
| Pacific Islander Alone     | 38         | 0.3%            | 261       | 0.4%    | 235        | 0.4%         |
| Some Other Race Alone      | 485        | 4.0%            | 3,761     | 5.3%    | 4,734      | 7.7%         |
| Two or More Races          | 730        | 6.0%            | 4,502     | 6.4%    | 4,227      | 6.9%         |
| Hispanic Origin (Any Race) | 1,741      | 14.3%           | 12,044    | 17.1%   | 13,155     | 21.4%        |
| 2024 Race and Ethnicity    | Number     | Percent         | Number    | Percent | Number     | Percent      |
| White Alone                | 10,018     | 78.2%           | 56,855    | 76.0%   | 47,586     | 71.6%        |
| Black Alone                | 851        | 6.6%            | 5,036     | 6.7%    | 5,188      | 7.8%         |
| American Indian Alone      | 109        | 0.9%            | 698       | 0.9%    | 756        | 1.1%         |
| Asian Alone                | 396        | 3.1%            | 2,459     | 3.3%    | 2,490      | 3.7%         |
| Pacific Islander Alone     | 42         | 0.3%            | 295       | 0.4%    | 263        | 0.4%         |
| Some Other Race Alone      | 559        | 4.4%            | 4,275     | 5.7%    | 5,335      | 8.0%         |
| Two or More Races          | 843        | 6.6%            | 5,157     | 6.9%    | 4,888      | 7.3%         |
| Hispanic Origin (Any Race) | 2,046      | 16.0%           | 14,054    | 18.8%   | 15,336     | 23.1%        |
|                            |            |                 |           |         |            |              |

#### 2019 Population by Race

3286-3366 Cinema Pt 3286-3366 Cinema Pt, Colorado Springs, Colorado, 80922 Drive Time Bands: 0-5, 5-8, 8-10 minute radii Marketing Report - RKrueger

Latitude: 38.88084 Longitude: -104.71692