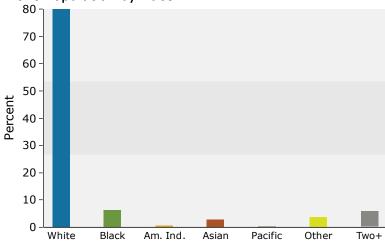

3286-3366 Cinema Pt

3286-3366 Cinema Pt, Colorado Springs, Colorado, 80922

Drive Time Bands: 0-5, 5-8, 8-10 minute radii

Marketing Report - RKrueger

Latitude: 38.88084 Longitude: -104.71692

| Dive time E                |            | to minate radii |           |         | Longicaa   | 01 101171072 |
|----------------------------|------------|-----------------|-----------|---------|------------|--------------|
|                            | 0 - 5 mini | ute             | 5 - 8 min | ute     | 8 - 10 min | ute          |
| 2010 Race and Ethnicity    | Number     | Percent         | Number    | Percent | Number     | Percent      |
| White Alone                | 8,773      | 81.4%           | 50,720    | 79.0%   | 38,676     | 74.3%        |
| Black Alone                | 662        | 6.1%            | 4,017     | 6.3%    | 3,928      | 7.5%         |
| American Indian Alone      | 82         | 0.8%            | 542       | 0.8%    | 563        | 1.1%         |
| Asian Alone                | 319        | 3.0%            | 2,084     | 3.2%    | 1,778      | 3.4%         |
| Pacific Islander Alone     | 34         | 0.3%            | 233       | 0.4%    | 198        | 0.4%         |
| Some Other Race Alone      | 353        | 3.3%            | 2,944     | 4.6%    | 3,689      | 7.1%         |
| Two or More Races          | 552        | 5.1%            | 3,647     | 5.7%    | 3,239      | 6.2%         |
| Hispanic Origin (Any Race) | 1,302      | 12.1%           | 9,415     | 14.7%   | 9,994      | 19.2%        |
| 2019 Race and Ethnicity    | Number     | Percent         | Number    | Percent | Number     | Percent      |
| White Alone                | 9,634      | 79.3%           | 54,414    | 77.2%   | 44,577     | 72.5%        |
| Black Alone                | 786        | 6.5%            | 4,641     | 6.6%    | 4,766      | 7.8%         |
| American Indian Alone      | 98         | 0.8%            | 636       | 0.9%    | 686        | 1.1%         |
| Asian Alone                | 372        | 3.1%            | 2,308     | 3.3%    | 2,244      | 3.7%         |
| Pacific Islander Alone     | 38         | 0.3%            | 261       | 0.4%    | 235        | 0.4%         |
| Some Other Race Alone      | 485        | 4.0%            | 3,761     | 5.3%    | 4,734      | 7.7%         |
| Two or More Races          | 730        | 6.0%            | 4,502     | 6.4%    | 4,227      | 6.9%         |
| Hispanic Origin (Any Race) | 1,741      | 14.3%           | 12,044    | 17.1%   | 13,155     | 21.4%        |
| 2024 Race and Ethnicity    | Number     | Percent         | Number    | Percent | Number     | Percent      |
| White Alone                | 10,018     | 78.2%           | 56,855    | 76.0%   | 47,586     | 71.6%        |
| Black Alone                | 851        | 6.6%            | 5,036     | 6.7%    | 5,188      | 7.8%         |
| American Indian Alone      | 109        | 0.9%            | 698       | 0.9%    | 756        | 1.1%         |
| Asian Alone                | 396        | 3.1%            | 2,459     | 3.3%    | 2,490      | 3.7%         |
| Pacific Islander Alone     | 42         | 0.3%            | 295       | 0.4%    | 263        | 0.4%         |
| Some Other Race Alone      | 559        | 4.4%            | 4,275     | 5.7%    | 5,335      | 8.0%         |
| Two or More Races          | 843        | 6.6%            | 5,157     | 6.9%    | 4,888      | 7.3%         |
| Hispanic Origin (Any Race) | 2,046      | 16.0%           | 14,054    | 18.8%   | 15,336     | 23.1%        |
|                            |            |                 |           |         |            |              |

#### 2019 Population by Race

3286-3366 Cinema Pt 3286-3366 Cinema Pt, Colorado Springs, Colorado, 80922 Drive Time Bands: 0-5, 5-8, 8-10 minute radii Marketing Report - RKrueger

Latitude: 38.88084 Longitude: -104.71692

#### 2019 Population by Race

3286-3366 Cinema Pt 3286-3366 Cinema Pt, Colorado Springs, Colorado, 80922 Drive Time Band: 0 - 5 minute radius Prepared by Esri Latitude: 38.88084 Longitude: -104.71692

| Summary                         | Cei       | nsus 2010 |          | 2018    |          | 20         |
|---------------------------------|-----------|-----------|----------|---------|----------|------------|
| Population                      |           | 10,775    |          | 12,313  |          | 13,        |
| Households                      |           | 4,272     |          | 4,902   |          | 5,         |
| Families                        |           | 3,049     |          | 3,430   |          | 3          |
| Average Household Size          |           | 2.52      |          | 2.51    |          |            |
| Owner Occupied Housing Units    |           | 3,331     |          | 3,543   |          | 3          |
| Renter Occupied Housing Units   |           | 941       |          | 1,358   |          | 1,         |
| Median Age                      |           | 36.2      |          | 38.3    |          |            |
| Trends: 2018 - 2023 Annual Rate |           | Area      |          | State   |          | Natio      |
| Population                      |           | 1.37%     |          | 1.53%   |          | 0.8        |
| Households                      |           | 1.45%     |          | 1.49%   |          | 0.         |
| Families                        |           | 1.27%     |          | 1.44%   |          | 0.         |
| Owner HHs                       |           | 2.00%     |          | 2.09%   |          | 1.         |
| Median Household Income         |           | 1.68%     |          | 2.84%   |          | 2.         |
|                                 |           |           | 20       | 18      | 20       | 023        |
| Households by Income            |           |           | Number   | Percent | Number   | Per        |
| <\$15,000                       |           |           | 228      | 4.7%    | 187      | 3          |
| \$15,000 - \$24,999             |           |           | 248      | 5.1%    | 209      | 4          |
| \$25,000 - \$34,999             |           |           | 263      | 5.4%    | 221      | 4          |
| \$35,000 - \$49,999             |           |           | 598      | 12.2%   | 533      | 10         |
| \$50,000 - \$74,999             |           |           | 1,074    | 21.9%   | 1,096    | 20         |
| \$75,000 - \$99,999             |           |           | 916      | 18.7%   | 1,047    | 19         |
| \$100,000 - \$149,999           |           |           | 1,064    | 21.7%   | 1,319    | 25         |
| \$150,000 - \$199,999           |           |           | 339      | 6.9%    | 451      | 8          |
| \$200,000+                      |           |           | 171      | 3.5%    | 207      | 3          |
| Median Household Income         |           |           | \$75,756 |         | \$82,327 |            |
| Average Household Income        |           |           | \$87,407 |         | \$97,800 |            |
| Per Capita Income               |           |           | \$34,164 |         | \$38,368 |            |
| Ter capita meome                | Census 20 | 010       |          | 18      |          | 023        |
| Population by Age               | Number    | Percent   | Number   | Percent | Number   | Per        |
| 0 - 4                           | 778       | 7.2%      | 797      | 6.5%    | 851      | 6          |
| 5 - 9                           | 822       | 7.6%      | 852      | 6.9%    | 879      | 6          |
| 10 - 14                         | 773       | 7.2%      | 844      | 6.9%    | 879      | 6          |
| 15 - 19                         | 685       | 6.4%      | 745      | 6.1%    | 800      | 6          |
| 20 - 24                         | 571       | 5.3%      | 659      | 5.4%    | 648      | 4          |
| 25 - 34                         | 1,580     | 14.7%     | 1,651    | 13.4%   | 1,744    | 13         |
| 35 - 44                         | 1,489     | 13.8%     | 1,722    | 14.0%   | 1,917    | 14         |
| 45 - 54                         | 1,574     | 14.6%     | 1,589    | 12.9%   | 1,601    | 12         |
| 55 - 64                         | 1,276     | 11.8%     | 1,623    | 13.2%   | 1,661    | 12         |
| 65 - 74                         | 737       | 6.8%      | 1,123    | 9.1%    | 1,319    | 10         |
| 75 - 84                         | 398       | 3.7%      | 552      | 4.5%    | 701      | 5          |
| 85+                             | 92        | 0.9%      | 156      | 1.3%    | 184      | 1          |
| 331                             | Census 20 |           |          | 1.5%    |          | 023        |
| Race and Ethnicity              | Number    | Percent   | Number   | Percent | Number   | Per        |
| White Alone                     | 8,773     | 81.4%     | 9,851    | 80.0%   | 10,388   | 78         |
| Black Alone                     | 662       | 6.1%      | 790      | 6.4%    | 868      | 6          |
| American Indian Alone           | 82        | 0.8%      | 102      | 0.8%    | 116      | C          |
| Asian Alone                     | 319       | 3.0%      | 358      | 2.9%    | 383      | 2          |
| Pacific Islander Alone          | 34        | 0.3%      | 40       | 0.3%    | 47       | 0          |
| Some Other Race Alone           | 353       | 3.3%      | 458      | 3.7%    | 535      | 4          |
| Two or More Races               | 552       | 5.1%      | 714      | 5.8%    | 846      | $\epsilon$ |
|                                 | 332       | J.1 /U    | / 17     | J.U /U  | 0+0      | U          |
| 6                               |           |           |          |         |          |            |