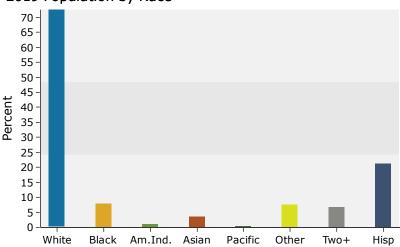

#### 2019 Population by Race

3286-3366 Cinema Pt 3286-3366 Cinema Pt, Colorado Springs, Colorado, 80922 Drive Time Band: 0 - 5 minute radius Prepared by Esri Latitude: 38.88084 Longitude: -104.71692

| Summary                         | Cei       | nsus 2010 |          | 2018    |          | 20         |
|---------------------------------|-----------|-----------|----------|---------|----------|------------|
| Population                      |           | 10,775    |          | 12,313  |          | 13,        |
| Households                      |           | 4,272     |          | 4,902   |          | 5,         |
| Families                        |           | 3,049     |          | 3,430   |          | 3          |
| Average Household Size          |           | 2.52      |          | 2.51    |          |            |
| Owner Occupied Housing Units    |           | 3,331     |          | 3,543   |          | 3          |
| Renter Occupied Housing Units   |           | 941       |          | 1,358   |          | 1,         |
| Median Age                      |           | 36.2      |          | 38.3    |          |            |
| Trends: 2018 - 2023 Annual Rate |           | Area      |          | State   |          | Natio      |
| Population                      |           | 1.37%     |          | 1.53%   |          | 0.8        |
| Households                      |           | 1.45%     |          | 1.49%   |          | 0.         |
| Families                        |           | 1.27%     |          | 1.44%   |          | 0.         |
| Owner HHs                       |           | 2.00%     |          | 2.09%   |          | 1.         |
| Median Household Income         |           | 1.68%     |          | 2.84%   |          | 2.         |
|                                 |           |           | 20       | 18      | 20       | 023        |
| Households by Income            |           |           | Number   | Percent | Number   | Per        |
| <\$15,000                       |           |           | 228      | 4.7%    | 187      | 3          |
| \$15,000 - \$24,999             |           |           | 248      | 5.1%    | 209      | 4          |
| \$25,000 - \$34,999             |           |           | 263      | 5.4%    | 221      | 4          |
| \$35,000 - \$49,999             |           |           | 598      | 12.2%   | 533      | 10         |
| \$50,000 - \$74,999             |           |           | 1,074    | 21.9%   | 1,096    | 20         |
| \$75,000 - \$99,999             |           |           | 916      | 18.7%   | 1,047    | 19         |
| \$100,000 - \$149,999           |           |           | 1,064    | 21.7%   | 1,319    | 25         |
| \$150,000 - \$199,999           |           |           | 339      | 6.9%    | 451      | 8          |
| \$200,000+                      |           |           | 171      | 3.5%    | 207      | 3          |
| Median Household Income         |           |           | \$75,756 |         | \$82,327 |            |
| Average Household Income        |           |           | \$87,407 |         | \$97,800 |            |
| Per Capita Income               |           |           | \$34,164 |         | \$38,368 |            |
| Ter capita meome                | Census 20 | 010       |          | 18      |          | 023        |
| Population by Age               | Number    | Percent   | Number   | Percent | Number   | Per        |
| 0 - 4                           | 778       | 7.2%      | 797      | 6.5%    | 851      | 6          |
| 5 - 9                           | 822       | 7.6%      | 852      | 6.9%    | 879      | 6          |
| 10 - 14                         | 773       | 7.2%      | 844      | 6.9%    | 879      | 6          |
| 15 - 19                         | 685       | 6.4%      | 745      | 6.1%    | 800      | 6          |
| 20 - 24                         | 571       | 5.3%      | 659      | 5.4%    | 648      | 4          |
| 25 - 34                         | 1,580     | 14.7%     | 1,651    | 13.4%   | 1,744    | 13         |
| 35 - 44                         | 1,489     | 13.8%     | 1,722    | 14.0%   | 1,917    | 14         |
| 45 - 54                         | 1,574     | 14.6%     | 1,589    | 12.9%   | 1,601    | 12         |
| 55 - 64                         | 1,276     | 11.8%     | 1,623    | 13.2%   | 1,661    | 12         |
| 65 - 74                         | 737       | 6.8%      | 1,123    | 9.1%    | 1,319    | 10         |
| 75 - 84                         | 398       | 3.7%      | 552      | 4.5%    | 701      | 5          |
| 85+                             | 92        | 0.9%      | 156      | 1.3%    | 184      | 1          |
| 331                             | Census 20 |           |          | 1.5%    |          | 023        |
| Race and Ethnicity              | Number    | Percent   | Number   | Percent | Number   | Per        |
| White Alone                     | 8,773     | 81.4%     | 9,851    | 80.0%   | 10,388   | 78         |
| Black Alone                     | 662       | 6.1%      | 790      | 6.4%    | 868      | 6          |
| American Indian Alone           | 82        | 0.8%      | 102      | 0.8%    | 116      | C          |
| Asian Alone                     | 319       | 3.0%      | 358      | 2.9%    | 383      | 2          |
| Pacific Islander Alone          | 34        | 0.3%      | 40       | 0.3%    | 47       | 0          |
| Some Other Race Alone           | 353       | 3.3%      | 458      | 3.7%    | 535      | 4          |
| Two or More Races               | 552       | 5.1%      | 714      | 5.8%    | 846      | $\epsilon$ |
|                                 | 332       | J.1 /U    | / 17     | J.U /U  | 0+0      | U          |
| 6                               |           |           |          |         |          |            |

#### 2018 Population by Race

2018 Percent Hispanic Origin: 13.7%

Source: U.S. Census Bureau, Census 2010 Summary File 1. Esri forecasts for 2018 and 2023.

©2018 Esri

Page 2 of 6

3286-3366 Cinema Pt 3286-3366 Cinema Pt, Colorado Springs, Colorado, 80922 Drive Time Band: 5 - 8 minute radius Prepared by Esri Latitude: 38.88084 Longitude: -104.71692