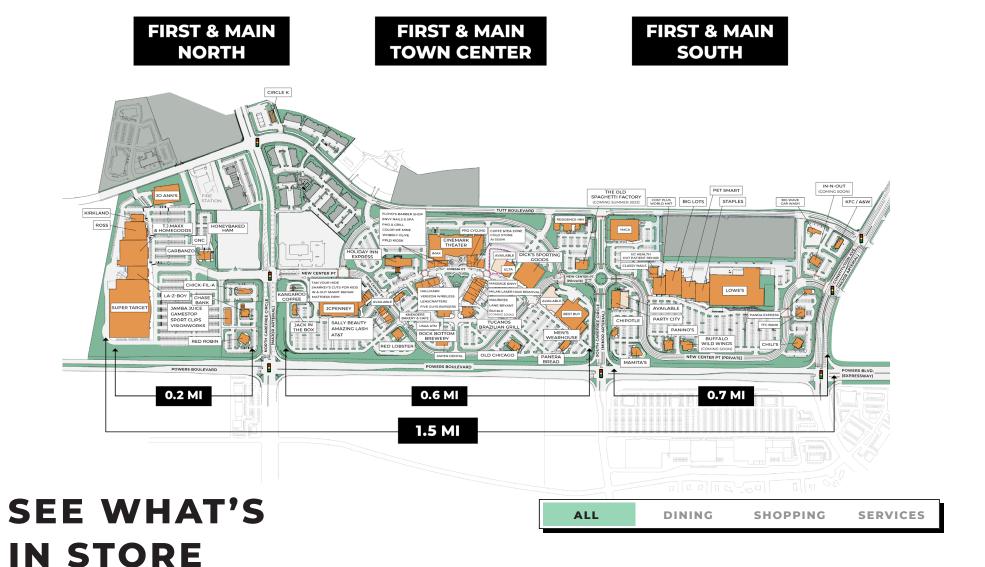

# THE FIRST & MAIN FAMILY

First & Main is one of the largest and most diverse shopping centers in the Pikes Peak region, home to prominent local and national brands in retail, hospitality, and dining.

Explore First & Main's many restaurants, shops, and attractions.

Shops to help spruce up your home. Shops to help you look your best.

And shops tailored to your Colorado lifestyle.

First & Main has it all, and then some. Catch a movie, get a massage, and enjoy a host of other services so you can refresh and enjoy.