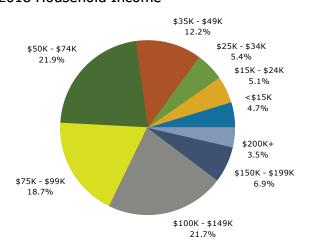

#### 2019 Household Income

#### 2019 Population by Race

3286-3366 Cinema Pt 3286-3366 Cinema Pt, Colorado Springs, Colorado, 80922 Drive Time Band: 0 - 5 minute radius Prepared by Esri Latitude: 38.88084 Longitude: -104.71692

| Summary                         | Cei       | nsus 2010 |          | 2018    |          | 20         |
|---------------------------------|-----------|-----------|----------|---------|----------|------------|
| Population                      |           | 10,775    |          | 12,313  |          | 13,        |
| Households                      |           | 4,272     |          | 4,902   |          | 5,         |
| Families                        |           | 3,049     |          | 3,430   |          | 3          |
| Average Household Size          |           | 2.52      |          | 2.51    |          |            |
| Owner Occupied Housing Units    |           | 3,331     |          | 3,543   |          | 3          |
| Renter Occupied Housing Units   |           | 941       |          | 1,358   |          | 1,         |
| Median Age                      |           | 36.2      |          | 38.3    |          |            |
| Trends: 2018 - 2023 Annual Rate |           | Area      |          | State   |          | Natio      |
| Population                      |           | 1.37%     |          | 1.53%   |          | 0.8        |
| Households                      |           | 1.45%     |          | 1.49%   |          | 0.         |
| Families                        |           | 1.27%     |          | 1.44%   |          | 0.         |
| Owner HHs                       |           | 2.00%     |          | 2.09%   |          | 1.         |
| Median Household Income         |           | 1.68%     |          | 2.84%   |          | 2.         |
|                                 |           |           | 20       | 18      | 20       | 023        |
| Households by Income            |           |           | Number   | Percent | Number   | Per        |
| <\$15,000                       |           |           | 228      | 4.7%    | 187      | 3          |
| \$15,000 - \$24,999             |           |           | 248      | 5.1%    | 209      | 4          |
| \$25,000 - \$34,999             |           |           | 263      | 5.4%    | 221      | 4          |
| \$35,000 - \$49,999             |           |           | 598      | 12.2%   | 533      | 10         |
| \$50,000 - \$74,999             |           |           | 1,074    | 21.9%   | 1,096    | 20         |
| \$75,000 - \$99,999             |           |           | 916      | 18.7%   | 1,047    | 19         |
| \$100,000 - \$149,999           |           |           | 1,064    | 21.7%   | 1,319    | 25         |
| \$150,000 - \$199,999           |           |           | 339      | 6.9%    | 451      | 8          |
| \$200,000+                      |           |           | 171      | 3.5%    | 207      | 3          |
| Median Household Income         |           |           | \$75,756 |         | \$82,327 |            |
| Average Household Income        |           |           | \$87,407 |         | \$97,800 |            |
| Per Capita Income               |           |           | \$34,164 |         | \$38,368 |            |
| Ter capita meome                | Census 20 | 010       |          | 18      |          | 023        |
| Population by Age               | Number    | Percent   | Number   | Percent | Number   | Per        |
| 0 - 4                           | 778       | 7.2%      | 797      | 6.5%    | 851      | 6          |
| 5 - 9                           | 822       | 7.6%      | 852      | 6.9%    | 879      | 6          |
| 10 - 14                         | 773       | 7.2%      | 844      | 6.9%    | 879      | 6          |
| 15 - 19                         | 685       | 6.4%      | 745      | 6.1%    | 800      | 6          |
| 20 - 24                         | 571       | 5.3%      | 659      | 5.4%    | 648      | 4          |
| 25 - 34                         | 1,580     | 14.7%     | 1,651    | 13.4%   | 1,744    | 13         |
| 35 - 44                         | 1,489     | 13.8%     | 1,722    | 14.0%   | 1,917    | 14         |
| 45 - 54                         | 1,574     | 14.6%     | 1,589    | 12.9%   | 1,601    | 12         |
| 55 - 64                         | 1,276     | 11.8%     | 1,623    | 13.2%   | 1,661    | 12         |
| 65 - 74                         | 737       | 6.8%      | 1,123    | 9.1%    | 1,319    | 10         |
| 75 - 84                         | 398       | 3.7%      | 552      | 4.5%    | 701      | 5          |
| 85+                             | 92        | 0.9%      | 156      | 1.3%    | 184      | 1          |
| 331                             | Census 20 |           |          | 1.5%    |          | 023        |
| Race and Ethnicity              | Number    | Percent   | Number   | Percent | Number   | Per        |
| White Alone                     | 8,773     | 81.4%     | 9,851    | 80.0%   | 10,388   | 78         |
| Black Alone                     | 662       | 6.1%      | 790      | 6.4%    | 868      | 6          |
| American Indian Alone           | 82        | 0.8%      | 102      | 0.8%    | 116      | C          |
| Asian Alone                     | 319       | 3.0%      | 358      | 2.9%    | 383      | 2          |
| Pacific Islander Alone          | 34        | 0.3%      | 40       | 0.3%    | 47       | 0          |
| Some Other Race Alone           | 353       | 3.3%      | 458      | 3.7%    | 535      | 4          |
| Two or More Races               | 552       | 5.1%      | 714      | 5.8%    | 846      | $\epsilon$ |
|                                 | 332       | J.1 /U    | / 17     | J.U /U  | 0+0      | U          |
| 6                               |           |           |          |         |          |            |