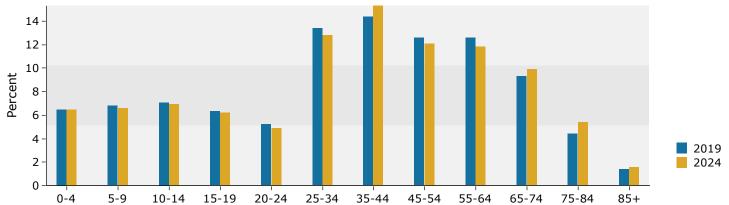

Drive Time Bands: 0-5, 5-8, 8-10 minute radii

Marketing Report - RKrueger

Latitude: 38.88084 Longitude: -104.71692

|                            | 0 - 5 mini | ute     | 5 - 8 min        | ute     | 8 - 10 minute |         |  |
|----------------------------|------------|---------|------------------|---------|---------------|---------|--|
| 2010 Population by Age     | Number     | Percent | Number           | Percent | Number        | Percent |  |
| Age 0 - 4                  | 778        | 7.2%    | 5,239            | 8.2%    | 4,825         | 9.3%    |  |
| Age 5 - 9                  | 822        | 7.6%    | 5,141            | 8.0%    | 4,337         | 8.3%    |  |
| Age 10 - 14                | 773        | 7.2%    | 4,774            | 7.4%    | 3,798         | 7.3%    |  |
| Age 15 - 19                | 685        | 6.4%    | 4,320            | 6.7%    | 3,354         | 6.4%    |  |
| Age 20 - 24                | 571        | 5.3%    | 4,124            | 6.4%    | 3,818         | 7.3%    |  |
| Age 25 - 34                | 1,580      | 14.7%   | 10,470           | 16.3%   | 9,174         | 17.6%   |  |
| Age 35 - 44                | 1,489      | 13.8%   | 9,277            | 14.5%   | 7,505         | 14.4%   |  |
| Age 45 - 54                | 1,574      | 14.6%   | 8,811            | 13.7%   | 6,515         | 12.5%   |  |
| Age 55 - 64                | 1,276      | 11.8%   | 6,164            | 9.6%    | 4,343         | 8.3%    |  |
| Age 65 - 74                | 737        | 6.8%    | 3,561            | 5.5%    | 2,428         | 4.7%    |  |
| Age 75 - 84                | 398        | 3.7%    | 1,856            | 2.9%    | 1,492         | 2.9%    |  |
| Age 85+                    | 92         | 0.9%    | 448              | 0.7%    | 483           | 0.9%    |  |
| 2019 Population by Age     | Number     | Percent | Number           | Percent | Number        | Percent |  |
| Age 0 - 4                  | 794        | 6.5%    | 5,171            | 7.3%    | 5,135         | 8.4%    |  |
| Age 5 - 9                  | 825        | 6.8%    | 5,191            | 7.4%    | 4,955         | 8.1%    |  |
| Age 10 - 14                | 858        | 7.1%    | 5,114            | 7.3%    | 4,671         | 7.6%    |  |
| Age 15 - 19                | 763        | 6.3%    | 4,478            | 6.3%    | 3,935         | 6.4%    |  |
| Age 20 - 24                | 631        | 5.2%    | 4,243            | 6.0%    | 3,965         | 6.5%    |  |
| Age 25 - 34                | 1,629      | 13.4%   | 10,549           | 15.0%   | 9,783         | 15.9%   |  |
| Age 35 - 44                | 1,752      | 14.4%   | 10,516           | 14.9%   | 9,438         | 15.4%   |  |
| Age 45 - 54                | 1,525      | 12.6%   | 8,623            | 12.2%   | 7,184         | 11.7%   |  |
| Age 55 - 64                | 1,534      | 12.6%   | 7,979            | 11.3%   | 5,994         | 9.8%    |  |
| Age 65 - 74                | 1,124      | 9.3%    | 5,281            | 7.5%    | 3,820         | 6.2%    |  |
| Age 75 - 84                | 540        | 4.4%    | 2,600            | 3.7%    | 1,853         | 3.0%    |  |
| Age 85+                    | 169        | 1.4%    | 780              | 1.1%    | 737           | 1.2%    |  |
| 2024 Population by Age     | Number     | Percent | Number           | Percent | Number        | Percent |  |
| Age 0 - 4                  | 832        | 6.5%    | 5,540            | 7.4%    | 5,683         | 8.5%    |  |
| Age 5 - 9                  | 847        | 6.6%    | 5,383            | 7.2%    | 5,362         | 8.1%    |  |
| Age 10 - 14                | 878        | 6.9%    | 5,340            | 7.1%    | 5,020         | 7.5%    |  |
| Age 15 - 19                | 793        | 6.2%    | 4,755            | 6.4%    | 4,356         | 6.5%    |  |
| Age 20 - 24                | 628        | 4.9%    | 4,366            | 5.8%    | 4,185         | 6.3%    |  |
| Age 25 - 34                | 1,641      | 12.8%   | 11,087           | 14.8%   | 10,710        | 16.1%   |  |
| Age 25 - 34<br>Age 35 - 44 | 1,959      | 15.3%   | 11,395           | 15.2%   | 10,503        | 15.8%   |  |
| Age 45 - 54                | 1,552      | 12.1%   | 8,738            | 11.7%   | 7,278         | 10.9%   |  |
| Age 55 - 64                | 1,511      | 11.8%   | 7,892            | 10.6%   | 5,968         | 9.0%    |  |
| Age 65 - 74                | 1,275      | 9.9%    | 6,140            | 8.2%    | 4,374         | 6.6%    |  |
| Age 05 - 74<br>Age 75 - 84 | 698        | 5.4%    | 3,191            | 4.3%    | 2,255         | 3.4%    |  |
| Age 85+                    | 203        | 1.6%    | 949              | 1.3%    | 812           | 1.2%    |  |
| Age OJT                    | 203        | 1.070   | 7 <del>4</del> 7 | 1.570   | 012           | 1.∠-70  |  |

#### Population by Age