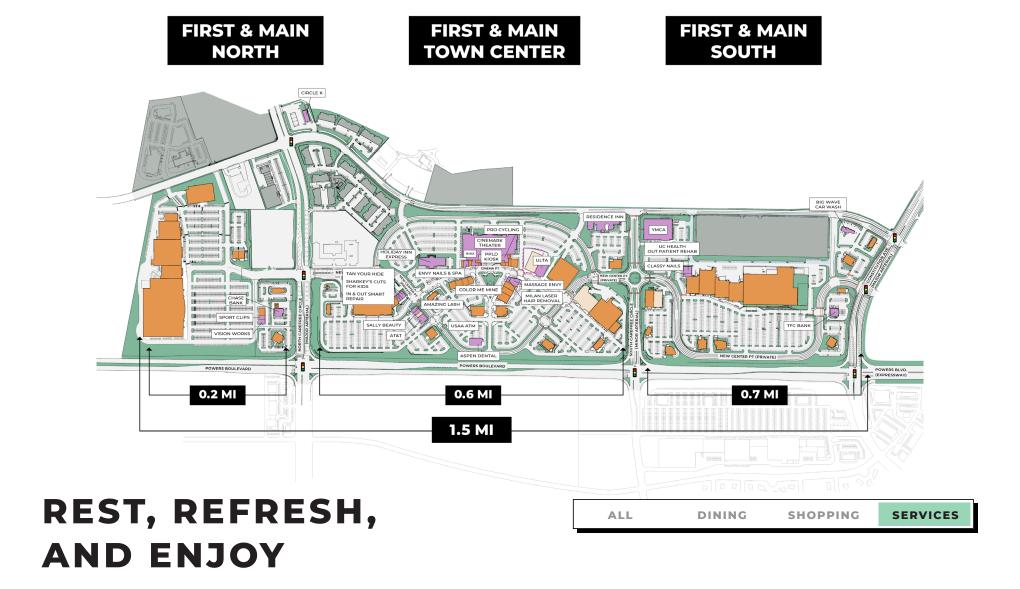

# THE FIRST & MAIN FAMILY

First & Main is one of the largest and most diverse shopping centers in the Pikes Peak region, home to prominent local and national brands in retail, hospitality, and dining.

Explore First & Main's many restaurants, shops, and attractions.

Shops to help spruce up your home. Shops to help you look your best.

And shops tailored to your Colorado lifestyle.

First & Main has it all, and then some. Catch a movie, get a massage, and enjoy a host of other services so you can refresh and enjoy.