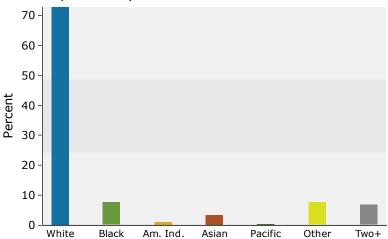

#### 2019 Population by Race

3286-3366 Cinema Pt 3286-3366 Cinema Pt, Colorado Springs, Colorado, 80922 Drive Time Bands: 0-5, 5-8, 8-10 minute radii Marketing Report - RKrueger

Latitude: 38.88084 Longitude: -104.71692

#### 2019 Population by Race

3286-3366 Cinema Pt 3286-3366 Cinema Pt, Colorado Springs, Colorado, 80922 Drive Time Band: 0 - 5 minute radius Prepared by Esri Latitude: 38.88084 Longitude: -104.71692

| Summary                         | Cei       | nsus 2010 |          | 2018    |          | 20         |
|---------------------------------|-----------|-----------|----------|---------|----------|------------|
| Population                      |           | 10,775    |          | 12,313  |          | 13,        |
| Households                      |           | 4,272     |          | 4,902   |          | 5,         |
| Families                        |           | 3,049     |          | 3,430   |          | 3          |
| Average Household Size          |           | 2.52      |          | 2.51    |          |            |
| Owner Occupied Housing Units    |           | 3,331     |          | 3,543   |          | 3          |
| Renter Occupied Housing Units   |           | 941       |          | 1,358   |          | 1,         |
| Median Age                      |           | 36.2      |          | 38.3    |          |            |
| Trends: 2018 - 2023 Annual Rate |           | Area      |          | State   |          | Natio      |
| Population                      |           | 1.37%     |          | 1.53%   |          | 0.8        |
| Households                      |           | 1.45%     |          | 1.49%   |          | 0.         |
| Families                        |           | 1.27%     |          | 1.44%   |          | 0.         |
| Owner HHs                       |           | 2.00%     |          | 2.09%   |          | 1.         |
| Median Household Income         |           | 1.68%     |          | 2.84%   |          | 2.         |
|                                 |           |           | 20       | 18      | 20       | 023        |
| Households by Income            |           |           | Number   | Percent | Number   | Per        |
| <\$15,000                       |           |           | 228      | 4.7%    | 187      | 3          |
| \$15,000 - \$24,999             |           |           | 248      | 5.1%    | 209      | 4          |
| \$25,000 - \$34,999             |           |           | 263      | 5.4%    | 221      | 4          |
| \$35,000 - \$49,999             |           |           | 598      | 12.2%   | 533      | 10         |
| \$50,000 - \$74,999             |           |           | 1,074    | 21.9%   | 1,096    | 20         |
| \$75,000 - \$99,999             |           |           | 916      | 18.7%   | 1,047    | 19         |
| \$100,000 - \$149,999           |           |           | 1,064    | 21.7%   | 1,319    | 25         |
| \$150,000 - \$199,999           |           |           | 339      | 6.9%    | 451      | 8          |
| \$200,000+                      |           |           | 171      | 3.5%    | 207      | 3          |
| Median Household Income         |           |           | \$75,756 |         | \$82,327 |            |
| Average Household Income        |           |           | \$87,407 |         | \$97,800 |            |
| Per Capita Income               |           |           | \$34,164 |         | \$38,368 |            |
| Ter capita meome                | Census 20 | 010       |          | 18      |          | 023        |
| Population by Age               | Number    | Percent   | Number   | Percent | Number   | Per        |
| 0 - 4                           | 778       | 7.2%      | 797      | 6.5%    | 851      | 6          |
| 5 - 9                           | 822       | 7.6%      | 852      | 6.9%    | 879      | 6          |
| 10 - 14                         | 773       | 7.2%      | 844      | 6.9%    | 879      | 6          |
| 15 - 19                         | 685       | 6.4%      | 745      | 6.1%    | 800      | 6          |
| 20 - 24                         | 571       | 5.3%      | 659      | 5.4%    | 648      | 4          |
| 25 - 34                         | 1,580     | 14.7%     | 1,651    | 13.4%   | 1,744    | 13         |
| 35 - 44                         | 1,489     | 13.8%     | 1,722    | 14.0%   | 1,917    | 14         |
| 45 - 54                         | 1,574     | 14.6%     | 1,589    | 12.9%   | 1,601    | 12         |
| 55 - 64                         | 1,276     | 11.8%     | 1,623    | 13.2%   | 1,661    | 12         |
| 65 - 74                         | 737       | 6.8%      | 1,123    | 9.1%    | 1,319    | 10         |
| 75 - 84                         | 398       | 3.7%      | 552      | 4.5%    | 701      | 5          |
| 85+                             | 92        | 0.9%      | 156      | 1.3%    | 184      | 1          |
| 331                             | Census 20 |           |          | 1.5%    |          | 023        |
| Race and Ethnicity              | Number    | Percent   | Number   | Percent | Number   | Per        |
| White Alone                     | 8,773     | 81.4%     | 9,851    | 80.0%   | 10,388   | 78         |
| Black Alone                     | 662       | 6.1%      | 790      | 6.4%    | 868      | 6          |
| American Indian Alone           | 82        | 0.8%      | 102      | 0.8%    | 116      | C          |
| Asian Alone                     | 319       | 3.0%      | 358      | 2.9%    | 383      | 2          |
| Pacific Islander Alone          | 34        | 0.3%      | 40       | 0.3%    | 47       | 0          |
| Some Other Race Alone           | 353       | 3.3%      | 458      | 3.7%    | 535      | 4          |
| Two or More Races               | 552       | 5.1%      | 714      | 5.8%    | 846      | $\epsilon$ |
|                                 | 332       | J.1 /U    | / 17     | J.U /U  | 0+0      | U          |
| 6                               |           |           |          |         |          |            |

#### 2018 Population by Race

2018 Percent Hispanic Origin: 13.7%

Source: U.S. Census Bureau, Census 2010 Summary File 1. Esri forecasts for 2018 and 2023.

©2018 Esri

Page 2 of 6

3286-3366 Cinema Pt 3286-3366 Cinema Pt, Colorado Springs, Colorado, 80922 Drive Time Band: 5 - 8 minute radius Prepared by Esri Latitude: 38.88084 Longitude: -104.71692