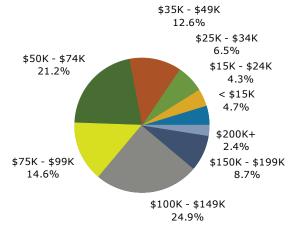

3286-3366 Cinema Pt

3286-3366 Cinema Pt, Colorado Springs, Colorado, 80922

Drive Time Bands: 0-5, 5-8, 8-10 minute radii

Marketing Report - RKrueger

Latitude: 38.88084 Longitude: -104.71692

|                           | 0 - 5 min | ute     | 5 - 8 mini | ute     | 8 - 10 min | ute     |
|---------------------------|-----------|---------|------------|---------|------------|---------|
| 2019 Households by Income | Number    | Percent | Number     | Percent | Number     | Percent |
| <\$15,000                 | 225       | 4.7%    | 1,430      | 5.4%    | 1,955      | 8.4%    |
| \$15,000 - \$24,999       | 206       | 4.3%    | 1,404      | 5.3%    | 1,724      | 7.4%    |
| \$25,000 - \$34,999       | 310       | 6.5%    | 2,111      | 8.0%    | 2,051      | 8.8%    |
| \$35,000 - \$49,999       | 603       | 12.6%   | 3,349      | 12.7%   | 3,201      | 13.7%   |
| \$50,000 - \$74,999       | 1,014     | 21.2%   | 6,097      | 23.1%   | 4,496      | 19.3%   |
| \$75,000 - \$99,999       | 698       | 14.6%   | 4,339      | 16.4%   | 3,522      | 15.1%   |
| \$100,000 - \$149,999     | 1,188     | 24.9%   | 5,231      | 19.8%   | 4,178      | 17.9%   |
| \$150,000 - \$199,999     | 416       | 8.7%    | 1,763      | 6.7%    | 1,414      | 6.1%    |
| \$200,000+                | 116       | 2.4%    | 721        | 2.7%    | 797        | 3.4%    |
| Median Household Income   | \$75,795  |         | \$68,432   |         | \$62,834   |         |
| Average Household Income  | \$87,068  |         | \$82,023   |         | \$78,773   |         |
| Per Capita Income         | \$33,563  |         | \$30,916   |         | \$29,794   |         |
| 2024 Households by Income | Number    | Percent | Number     | Percent | Number     | Percent |
| <\$15,000                 | 176       | 3.5%    | 1,135      | 4.0%    | 1,632      | 6.5%    |
| \$15,000 - \$24,999       | 154       | 3.1%    | 1,072      | 3.8%    | 1,410      | 5.6%    |
| \$25,000 - \$34,999       | 248       | 4.9%    | 1,736      | 6.2%    | 1,755      | 7.0%    |
| \$35,000 - \$49,999       | 534       | 10.6%   | 3,127      | 11.1%   | 3,152      | 12.5%   |
| \$50,000 - \$74,999       | 946       | 18.8%   | 5,963      | 21.2%   | 4,541      | 18.1%   |
| \$75,000 - \$99,999       | 724       | 14.4%   | 4,709      | 16.8%   | 3,910      | 15.5%   |
| \$100,000 - \$149,999     | 1,500     | 29.8%   | 6,790      | 24.2%   | 5,580      | 22.2%   |
| \$150,000 - \$199,999     | 609       | 12.1%   | 2,568      | 9.1%    | 2,028      | 8.1%    |
| \$200,000+                | 150       | 3.0%    | 967        | 3.4%    | 1,144      | 4.5%    |
| Median Household Income   | \$89,284  |         | \$79,061   |         | \$75,399   |         |
| Average Household Income  | \$100,438 |         | \$94,767   |         | \$91,786   |         |
| Per Capita Income         | \$38,703  |         | \$35,750   |         | \$34,632   |         |

#### 2019 Household Income