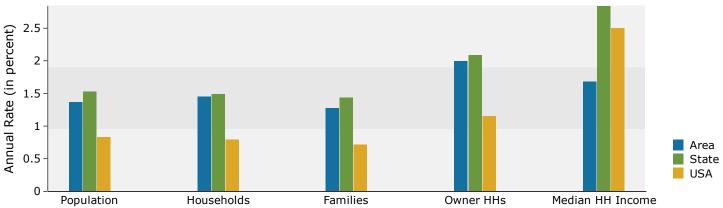

#### 2019 Population by Race

3286-3366 Cinema Pt 3286-3366 Cinema Pt, Colorado Springs, Colorado, 80922 Drive Time Band: 0 - 5 minute radius Prepared by Esri Latitude: 38.88084 Longitude: -104.71692

| Summary                         | Cei       | nsus 2010 |          | 2018    |          | 20         |
|---------------------------------|-----------|-----------|----------|---------|----------|------------|
| Population                      |           | 10,775    |          | 12,313  |          | 13,        |
| Households                      |           | 4,272     |          | 4,902   |          | 5,         |
| Families                        |           | 3,049     |          | 3,430   |          | 3          |
| Average Household Size          |           | 2.52      |          | 2.51    |          |            |
| Owner Occupied Housing Units    |           | 3,331     |          | 3,543   |          | 3          |
| Renter Occupied Housing Units   |           | 941       |          | 1,358   |          | 1,         |
| Median Age                      |           | 36.2      |          | 38.3    |          |            |
| Trends: 2018 - 2023 Annual Rate |           | Area      |          | State   |          | Natio      |
| Population                      |           | 1.37%     |          | 1.53%   |          | 0.8        |
| Households                      |           | 1.45%     |          | 1.49%   |          | 0.         |
| Families                        |           | 1.27%     |          | 1.44%   |          | 0.         |
| Owner HHs                       |           | 2.00%     |          | 2.09%   |          | 1.         |
| Median Household Income         |           | 1.68%     |          | 2.84%   |          | 2.         |
|                                 |           |           | 20       | 18      | 20       | 023        |
| Households by Income            |           |           | Number   | Percent | Number   | Per        |
| <\$15,000                       |           |           | 228      | 4.7%    | 187      | 3          |
| \$15,000 - \$24,999             |           |           | 248      | 5.1%    | 209      | 4          |
| \$25,000 - \$34,999             |           |           | 263      | 5.4%    | 221      | 4          |
| \$35,000 - \$49,999             |           |           | 598      | 12.2%   | 533      | 10         |
| \$50,000 - \$74,999             |           |           | 1,074    | 21.9%   | 1,096    | 20         |
| \$75,000 - \$99,999             |           |           | 916      | 18.7%   | 1,047    | 19         |
| \$100,000 - \$149,999           |           |           | 1,064    | 21.7%   | 1,319    | 25         |
| \$150,000 - \$199,999           |           |           | 339      | 6.9%    | 451      | 8          |
| \$200,000+                      |           |           | 171      | 3.5%    | 207      | 3          |
| Median Household Income         |           |           | \$75,756 |         | \$82,327 |            |
| Average Household Income        |           |           | \$87,407 |         | \$97,800 |            |
| Per Capita Income               |           |           | \$34,164 |         | \$38,368 |            |
| Ter capita meome                | Census 20 | 010       |          | 18      |          | 023        |
| Population by Age               | Number    | Percent   | Number   | Percent | Number   | Per        |
| 0 - 4                           | 778       | 7.2%      | 797      | 6.5%    | 851      | 6          |
| 5 - 9                           | 822       | 7.6%      | 852      | 6.9%    | 879      | 6          |
| 10 - 14                         | 773       | 7.2%      | 844      | 6.9%    | 879      | 6          |
| 15 - 19                         | 685       | 6.4%      | 745      | 6.1%    | 800      | 6          |
| 20 - 24                         | 571       | 5.3%      | 659      | 5.4%    | 648      | 4          |
| 25 - 34                         | 1,580     | 14.7%     | 1,651    | 13.4%   | 1,744    | 13         |
| 35 - 44                         | 1,489     | 13.8%     | 1,722    | 14.0%   | 1,917    | 14         |
| 45 - 54                         | 1,574     | 14.6%     | 1,589    | 12.9%   | 1,601    | 12         |
| 55 - 64                         | 1,276     | 11.8%     | 1,623    | 13.2%   | 1,661    | 12         |
| 65 - 74                         | 737       | 6.8%      | 1,123    | 9.1%    | 1,319    | 10         |
| 75 - 84                         | 398       | 3.7%      | 552      | 4.5%    | 701      | 5          |
| 85+                             | 92        | 0.9%      | 156      | 1.3%    | 184      | 1          |
| 331                             | Census 20 |           |          | 1.5%    |          | 023        |
| Race and Ethnicity              | Number    | Percent   | Number   | Percent | Number   | Per        |
| White Alone                     | 8,773     | 81.4%     | 9,851    | 80.0%   | 10,388   | 78         |
| Black Alone                     | 662       | 6.1%      | 790      | 6.4%    | 868      | 6          |
| American Indian Alone           | 82        | 0.8%      | 102      | 0.8%    | 116      | C          |
| Asian Alone                     | 319       | 3.0%      | 358      | 2.9%    | 383      | 2          |
| Pacific Islander Alone          | 34        | 0.3%      | 40       | 0.3%    | 47       | 0          |
| Some Other Race Alone           | 353       | 3.3%      | 458      | 3.7%    | 535      | 4          |
| Two or More Races               | 552       | 5.1%      | 714      | 5.8%    | 846      | $\epsilon$ |
|                                 | 332       | J.1 /U    | / 17     | J.U /U  | 0+0      | U          |
| 6                               |           |           |          |         |          |            |

#### Population by Age