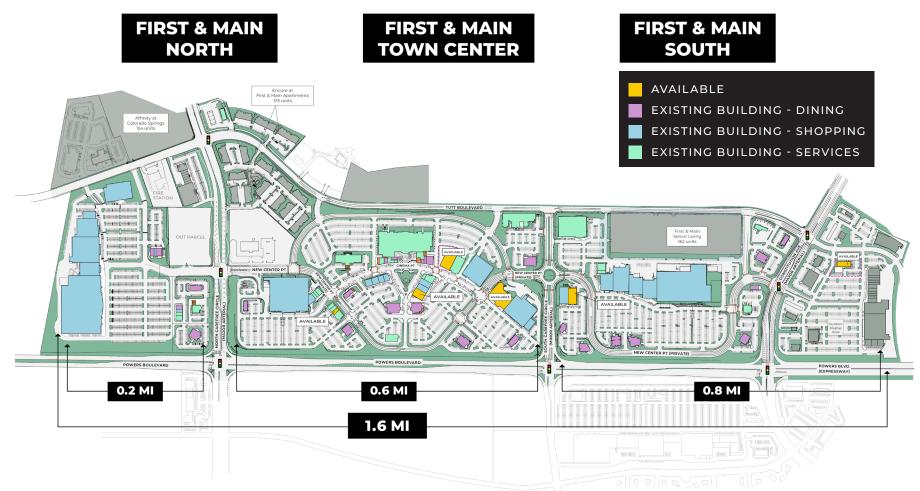

# A SPACE WHERE LIFE, FUN AND NECESSITIES INTERSECT

First and Main Town Center is a mile-long dining, entertainment, and shopping center in the near-eastern area of Colorado Springs. As the city's largest, centrally located, open-air shopping experience, First & Main is one of Colorado Springs' most popular community destinations.

## Leasing

Contact our team at Norwood to discuss available leasing opportunities.