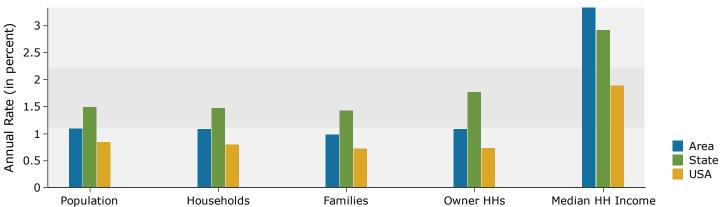

Marketing Report - RKrueger

Latitude: 38.88084 Longitude: -104.71692

|                               | 0 - 5 minute | 5 - 8 minute | 8 - 10 minute |
|-------------------------------|--------------|--------------|---------------|
| Census 2010 Summary           |              |              |               |
| Population                    | 10,775       | 64,186       | 52,071        |
| Households                    | 4,272        | 23,994       | 19,918        |
| Families                      | 3,049        | 17,239       | 13,500        |
| Average Household Size        | 2.52         | 2.67         | 2.61          |
| Owner Occupied Housing Units  | 3,331        | 16,826       | 12,254        |
| Renter Occupied Housing Units | 941          | 7,168        | 7,664         |
| Median Age                    | 36.2         | 33.1         | 31.3          |
| 2019 Summary                  |              |              |               |
| Population                    | 12,144       | 70,523       | 61,469        |
| Households                    | 4,777        | 26,444       | 23,338        |
| Families                      | 3,390        | 18,651       | 15,692        |
| Average Household Size        | 2.54         | 2.67         | 2.63          |
| Owner Occupied Housing Units  | 3,665        | 18,452       | 14,833        |
| Renter Occupied Housing Units | 1,112        | 7,992        | 8,505         |
| Median Age                    | 38.0         | 35.5         | 33.3          |
| Median Household Income       | \$75,795     | \$68,432     | \$62,834      |
| Average Household Income      | \$87,068     | \$82,023     | \$78,773      |
| 2024 Summary                  |              |              |               |
| Population                    | 12,818       | 74,776       | 66,506        |
| Households                    | 5,041        | 28,067       | 25,152        |
| Families                      | 3,559        | 19,678       | 16,852        |
| Average Household Size        | 2.54         | 2.66         | 2.64          |
| Owner Occupied Housing Units  | 3,868        | 19,828       | 16,380        |
| Renter Occupied Housing Units | 1,173        | 8,238        | 8,772         |
| Median Age                    | 39.0         | 35.8         | 33.2          |
| Median Household Income       | \$89,284     | \$79,061     | \$75,399      |
| Average Household Income      | \$100,438    | \$94,767     | \$91,786      |
| Trends: 2019-2024 Annual Rate |              |              |               |
| Population                    | 1.09%        | 1.18%        | 1.59%         |
| Households                    | 1.08%        | 1.20%        | 1.51%         |
| Families                      | 0.98%        | 1.08%        | 1.44%         |
| Owner Households              | 1.08%        | 1.45%        | 2.00%         |
| Median Household Income       | 3.33%        | 2.93%        | 3.71%         |

#### Trends 2019-2024