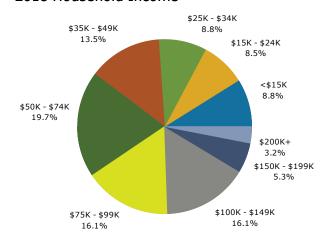

#### 2019 Household Income

#### 2019 Population by Race

3286-3366 Cinema Pt 3286-3366 Cinema Pt, Colorado Springs, Colorado, 80922 Drive Time Band: 0 - 5 minute radius Prepared by Esri Latitude: 38.88084 Longitude: -104.71692

| Summary                         | Cei       | nsus 2010 |          | 2018    |          | 20         |
|---------------------------------|-----------|-----------|----------|---------|----------|------------|
| Population                      |           | 10,775    |          | 12,313  |          | 13,        |
| Households                      |           | 4,272     |          | 4,902   |          | 5,         |
| Families                        |           | 3,049     |          | 3,430   |          | 3          |
| Average Household Size          |           | 2.52      |          | 2.51    |          |            |
| Owner Occupied Housing Units    |           | 3,331     |          | 3,543   |          | 3          |
| Renter Occupied Housing Units   |           | 941       |          | 1,358   |          | 1,         |
| Median Age                      |           | 36.2      |          | 38.3    |          |            |
| Trends: 2018 - 2023 Annual Rate |           | Area      |          | State   |          | Natio      |
| Population                      |           | 1.37%     |          | 1.53%   |          | 0.8        |
| Households                      |           | 1.45%     |          | 1.49%   |          | 0.         |
| Families                        |           | 1.27%     |          | 1.44%   |          | 0.         |
| Owner HHs                       |           | 2.00%     |          | 2.09%   |          | 1.         |
| Median Household Income         |           | 1.68%     |          | 2.84%   |          | 2.         |
|                                 |           |           | 20       | 18      | 20       | 023        |
| Households by Income            |           |           | Number   | Percent | Number   | Per        |
| <\$15,000                       |           |           | 228      | 4.7%    | 187      | 3          |
| \$15,000 - \$24,999             |           |           | 248      | 5.1%    | 209      | 4          |
| \$25,000 - \$34,999             |           |           | 263      | 5.4%    | 221      | 4          |
| \$35,000 - \$49,999             |           |           | 598      | 12.2%   | 533      | 10         |
| \$50,000 - \$74,999             |           |           | 1,074    | 21.9%   | 1,096    | 20         |
| \$75,000 - \$99,999             |           |           | 916      | 18.7%   | 1,047    | 19         |
| \$100,000 - \$149,999           |           |           | 1,064    | 21.7%   | 1,319    | 25         |
| \$150,000 - \$199,999           |           |           | 339      | 6.9%    | 451      | 8          |
| \$200,000+                      |           |           | 171      | 3.5%    | 207      | 3          |
| Median Household Income         |           |           | \$75,756 |         | \$82,327 |            |
| Average Household Income        |           |           | \$87,407 |         | \$97,800 |            |
| Per Capita Income               |           |           | \$34,164 |         | \$38,368 |            |
| Ter capita meome                | Census 20 | 010       |          | 18      |          | 023        |
| Population by Age               | Number    | Percent   | Number   | Percent | Number   | Per        |
| 0 - 4                           | 778       | 7.2%      | 797      | 6.5%    | 851      | 6          |
| 5 - 9                           | 822       | 7.6%      | 852      | 6.9%    | 879      | 6          |
| 10 - 14                         | 773       | 7.2%      | 844      | 6.9%    | 879      | 6          |
| 15 - 19                         | 685       | 6.4%      | 745      | 6.1%    | 800      | 6          |
| 20 - 24                         | 571       | 5.3%      | 659      | 5.4%    | 648      | 4          |
| 25 - 34                         | 1,580     | 14.7%     | 1,651    | 13.4%   | 1,744    | 13         |
| 35 - 44                         | 1,489     | 13.8%     | 1,722    | 14.0%   | 1,917    | 14         |
| 45 - 54                         | 1,574     | 14.6%     | 1,589    | 12.9%   | 1,601    | 12         |
| 55 - 64                         | 1,276     | 11.8%     | 1,623    | 13.2%   | 1,661    | 12         |
| 65 - 74                         | 737       | 6.8%      | 1,123    | 9.1%    | 1,319    | 10         |
| 75 - 84                         | 398       | 3.7%      | 552      | 4.5%    | 701      | 5          |
| 85+                             | 92        | 0.9%      | 156      | 1.3%    | 184      | 1          |
| 331                             | Census 20 |           |          | 1.5%    |          | 023        |
| Race and Ethnicity              | Number    | Percent   | Number   | Percent | Number   | Per        |
| White Alone                     | 8,773     | 81.4%     | 9,851    | 80.0%   | 10,388   | 78         |
| Black Alone                     | 662       | 6.1%      | 790      | 6.4%    | 868      | 6          |
| American Indian Alone           | 82        | 0.8%      | 102      | 0.8%    | 116      | C          |
| Asian Alone                     | 319       | 3.0%      | 358      | 2.9%    | 383      | 2          |
| Pacific Islander Alone          | 34        | 0.3%      | 40       | 0.3%    | 47       | 0          |
| Some Other Race Alone           | 353       | 3.3%      | 458      | 3.7%    | 535      | 4          |
| Two or More Races               | 552       | 5.1%      | 714      | 5.8%    | 846      | $\epsilon$ |
|                                 | 332       | J.1 /U    | / 17     | J.U /U  | 0+0      | U          |
| 6                               |           |           |          |         |          |            |

#### 2018 Household Income