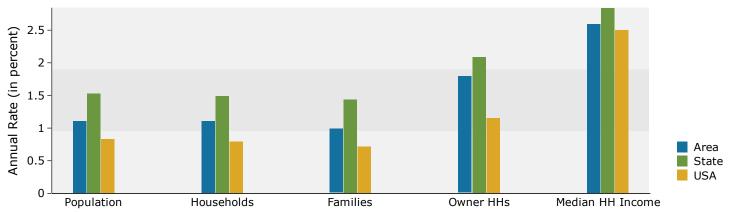

Marketing Report - RKrueger

Latitude: 38.88084 Longitude: -104.71692

|                               | 0 - 5 minute | 5 - 8 minute | 8 - 10 minute |
|-------------------------------|--------------|--------------|---------------|
| Census 2010 Summary           |              |              |               |
| Population                    | 10,775       | 64,186       | 52,071        |
| Households                    | 4,272        | 23,994       | 19,918        |
| Families                      | 3,049        | 17,239       | 13,500        |
| Average Household Size        | 2.52         | 2.67         | 2.61          |
| Owner Occupied Housing Units  | 3,331        | 16,826       | 12,254        |
| Renter Occupied Housing Units | 941          | 7,168        | 7,664         |
| Median Age                    | 36.2         | 33.1         | 31.3          |
| 2019 Summary                  |              |              |               |
| Population                    | 12,144       | 70,523       | 61,469        |
| Households                    | 4,777        | 26,444       | 23,338        |
| Families                      | 3,390        | 18,651       | 15,692        |
| Average Household Size        | 2.54         | 2.67         | 2.63          |
| Owner Occupied Housing Units  | 3,665        | 18,452       | 14,833        |
| Renter Occupied Housing Units | 1,112        | 7,992        | 8,505         |
| Median Age                    | 38.0         | 35.5         | 33.3          |
| Median Household Income       | \$75,795     | \$68,432     | \$62,834      |
| Average Household Income      | \$87,068     | \$82,023     | \$78,773      |
| 2024 Summary                  |              |              |               |
| Population                    | 12,818       | 74,776       | 66,506        |
| Households                    | 5,041        | 28,067       | 25,152        |
| Families                      | 3,559        | 19,678       | 16,852        |
| Average Household Size        | 2.54         | 2.66         | 2.64          |
| Owner Occupied Housing Units  | 3,868        | 19,828       | 16,380        |
| Renter Occupied Housing Units | 1,173        | 8,238        | 8,772         |
| Median Age                    | 39.0         | 35.8         | 33.2          |
| Median Household Income       | \$89,284     | \$79,061     | \$75,399      |
| Average Household Income      | \$100,438    | \$94,767     | \$91,786      |
| Trends: 2019-2024 Annual Rate |              |              |               |
| Population                    | 1.09%        | 1.18%        | 1.59%         |
| Households                    | 1.08%        | 1.20%        | 1.51%         |
| Families                      | 0.98%        | 1.08%        | 1.44%         |
| Owner Households              | 1.08%        | 1.45%        | 2.00%         |
| Median Household Income       | 3.33%        | 2.93%        | 3.71%         |

#### 2019 Population by Race

3286-3366 Cinema Pt 3286-3366 Cinema Pt, Colorado Springs, Colorado, 80922 Drive Time Band: 0 - 5 minute radius Prepared by Esri Latitude: 38.88084 Longitude: -104.71692

| Summary                         | Cei       | nsus 2010 |          | 2018    |          | 20         |
|---------------------------------|-----------|-----------|----------|---------|----------|------------|
| Population                      |           | 10,775    |          | 12,313  |          | 13,        |
| Households                      |           | 4,272     |          | 4,902   |          | 5,         |
| Families                        |           | 3,049     |          | 3,430   |          | 3          |
| Average Household Size          |           | 2.52      |          | 2.51    |          |            |
| Owner Occupied Housing Units    |           | 3,331     |          | 3,543   |          | 3          |
| Renter Occupied Housing Units   |           | 941       |          | 1,358   |          | 1,         |
| Median Age                      |           | 36.2      |          | 38.3    |          |            |
| Trends: 2018 - 2023 Annual Rate |           | Area      |          | State   |          | Natio      |
| Population                      |           | 1.37%     |          | 1.53%   |          | 0.8        |
| Households                      |           | 1.45%     |          | 1.49%   |          | 0.         |
| Families                        |           | 1.27%     |          | 1.44%   |          | 0.         |
| Owner HHs                       |           | 2.00%     |          | 2.09%   |          | 1.         |
| Median Household Income         |           | 1.68%     |          | 2.84%   |          | 2.         |
|                                 |           |           | 20       | 18      | 20       | 023        |
| Households by Income            |           |           | Number   | Percent | Number   | Per        |
| <\$15,000                       |           |           | 228      | 4.7%    | 187      | 3          |
| \$15,000 - \$24,999             |           |           | 248      | 5.1%    | 209      | 4          |
| \$25,000 - \$34,999             |           |           | 263      | 5.4%    | 221      | 4          |
| \$35,000 - \$49,999             |           |           | 598      | 12.2%   | 533      | 10         |
| \$50,000 - \$74,999             |           |           | 1,074    | 21.9%   | 1,096    | 20         |
| \$75,000 - \$99,999             |           |           | 916      | 18.7%   | 1,047    | 19         |
| \$100,000 - \$149,999           |           |           | 1,064    | 21.7%   | 1,319    | 25         |
| \$150,000 - \$199,999           |           |           | 339      | 6.9%    | 451      | 8          |
| \$200,000+                      |           |           | 171      | 3.5%    | 207      | 3          |
| Median Household Income         |           |           | \$75,756 |         | \$82,327 |            |
| Average Household Income        |           |           | \$87,407 |         | \$97,800 |            |
| Per Capita Income               |           |           | \$34,164 |         | \$38,368 |            |
| Ter capita meome                | Census 20 | 010       |          | 18      |          | 023        |
| Population by Age               | Number    | Percent   | Number   | Percent | Number   | Per        |
| 0 - 4                           | 778       | 7.2%      | 797      | 6.5%    | 851      | 6          |
| 5 - 9                           | 822       | 7.6%      | 852      | 6.9%    | 879      | 6          |
| 10 - 14                         | 773       | 7.2%      | 844      | 6.9%    | 879      | 6          |
| 15 - 19                         | 685       | 6.4%      | 745      | 6.1%    | 800      | 6          |
| 20 - 24                         | 571       | 5.3%      | 659      | 5.4%    | 648      | 4          |
| 25 - 34                         | 1,580     | 14.7%     | 1,651    | 13.4%   | 1,744    | 13         |
| 35 - 44                         | 1,489     | 13.8%     | 1,722    | 14.0%   | 1,917    | 14         |
| 45 - 54                         | 1,574     | 14.6%     | 1,589    | 12.9%   | 1,601    | 12         |
| 55 - 64                         | 1,276     | 11.8%     | 1,623    | 13.2%   | 1,661    | 12         |
| 65 - 74                         | 737       | 6.8%      | 1,123    | 9.1%    | 1,319    | 10         |
| 75 - 84                         | 398       | 3.7%      | 552      | 4.5%    | 701      | 5          |
| 85+                             | 92        | 0.9%      | 156      | 1.3%    | 184      | 1          |
| 331                             | Census 20 |           |          | 1.5%    |          | 023        |
| Race and Ethnicity              | Number    | Percent   | Number   | Percent | Number   | Per        |
| White Alone                     | 8,773     | 81.4%     | 9,851    | 80.0%   | 10,388   | 78         |
| Black Alone                     | 662       | 6.1%      | 790      | 6.4%    | 868      | 6          |
| American Indian Alone           | 82        | 0.8%      | 102      | 0.8%    | 116      | C          |
| Asian Alone                     | 319       | 3.0%      | 358      | 2.9%    | 383      | 2          |
| Pacific Islander Alone          | 34        | 0.3%      | 40       | 0.3%    | 47       | 0          |
| Some Other Race Alone           | 353       | 3.3%      | 458      | 3.7%    | 535      | 4          |
| Two or More Races               | 552       | 5.1%      | 714      | 5.8%    | 846      | $\epsilon$ |
|                                 | 332       | J.1 /U    | / 17     | J.U /U  | 0+0      | U          |
| 6                               |           |           |          |         |          |            |