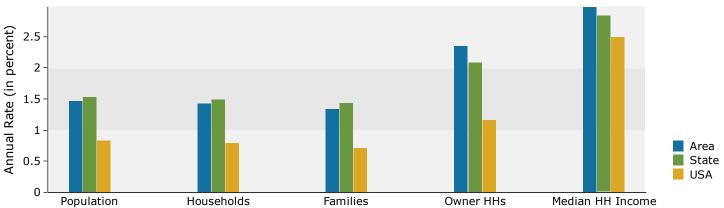

#### Trends 2019-2024

#### 2019 Population by Race

3286-3366 Cinema Pt 3286-3366 Cinema Pt, Colorado Springs, Colorado, 80922 Drive Time Band: 0 - 5 minute radius Prepared by Esri Latitude: 38.88084 Longitude: -104.71692

| Summary                         | Cei       | nsus 2010 |          | 2018    |          | 20         |
|---------------------------------|-----------|-----------|----------|---------|----------|------------|
| Population                      |           | 10,775    |          | 12,313  |          | 13,        |
| Households                      |           | 4,272     |          | 4,902   |          | 5,         |
| Families                        |           | 3,049     |          | 3,430   |          | 3          |
| Average Household Size          |           | 2.52      |          | 2.51    |          |            |
| Owner Occupied Housing Units    |           | 3,331     |          | 3,543   |          | 3          |
| Renter Occupied Housing Units   |           | 941       |          | 1,358   |          | 1,         |
| Median Age                      |           | 36.2      |          | 38.3    |          |            |
| Trends: 2018 - 2023 Annual Rate |           | Area      |          | State   |          | Natio      |
| Population                      |           | 1.37%     |          | 1.53%   |          | 0.8        |
| Households                      |           | 1.45%     |          | 1.49%   |          | 0.         |
| Families                        |           | 1.27%     |          | 1.44%   |          | 0.         |
| Owner HHs                       |           | 2.00%     |          | 2.09%   |          | 1.         |
| Median Household Income         |           | 1.68%     |          | 2.84%   |          | 2.         |
|                                 |           |           | 20       | 18      | 20       | 023        |
| Households by Income            |           |           | Number   | Percent | Number   | Per        |
| <\$15,000                       |           |           | 228      | 4.7%    | 187      | 3          |
| \$15,000 - \$24,999             |           |           | 248      | 5.1%    | 209      | 4          |
| \$25,000 - \$34,999             |           |           | 263      | 5.4%    | 221      | 4          |
| \$35,000 - \$49,999             |           |           | 598      | 12.2%   | 533      | 10         |
| \$50,000 - \$74,999             |           |           | 1,074    | 21.9%   | 1,096    | 20         |
| \$75,000 - \$99,999             |           |           | 916      | 18.7%   | 1,047    | 19         |
| \$100,000 - \$149,999           |           |           | 1,064    | 21.7%   | 1,319    | 25         |
| \$150,000 - \$199,999           |           |           | 339      | 6.9%    | 451      | 8          |
| \$200,000+                      |           |           | 171      | 3.5%    | 207      | 3          |
| Median Household Income         |           |           | \$75,756 |         | \$82,327 |            |
| Average Household Income        |           |           | \$87,407 |         | \$97,800 |            |
| Per Capita Income               |           |           | \$34,164 |         | \$38,368 |            |
| Ter capita meome                | Census 20 | 010       |          | 18      |          | 023        |
| Population by Age               | Number    | Percent   | Number   | Percent | Number   | Per        |
| 0 - 4                           | 778       | 7.2%      | 797      | 6.5%    | 851      | 6          |
| 5 - 9                           | 822       | 7.6%      | 852      | 6.9%    | 879      | 6          |
| 10 - 14                         | 773       | 7.2%      | 844      | 6.9%    | 879      | 6          |
| 15 - 19                         | 685       | 6.4%      | 745      | 6.1%    | 800      | 6          |
| 20 - 24                         | 571       | 5.3%      | 659      | 5.4%    | 648      | 4          |
| 25 - 34                         | 1,580     | 14.7%     | 1,651    | 13.4%   | 1,744    | 13         |
| 35 - 44                         | 1,489     | 13.8%     | 1,722    | 14.0%   | 1,917    | 14         |
| 45 - 54                         | 1,574     | 14.6%     | 1,589    | 12.9%   | 1,601    | 12         |
| 55 - 64                         | 1,276     | 11.8%     | 1,623    | 13.2%   | 1,661    | 12         |
| 65 - 74                         | 737       | 6.8%      | 1,123    | 9.1%    | 1,319    | 10         |
| 75 - 84                         | 398       | 3.7%      | 552      | 4.5%    | 701      | 5          |
| 85+                             | 92        | 0.9%      | 156      | 1.3%    | 184      | 1          |
| 331                             | Census 20 |           |          | 1.5%    |          | 023        |
| Race and Ethnicity              | Number    | Percent   | Number   | Percent | Number   | Per        |
| White Alone                     | 8,773     | 81.4%     | 9,851    | 80.0%   | 10,388   | 78         |
| Black Alone                     | 662       | 6.1%      | 790      | 6.4%    | 868      | 6          |
| American Indian Alone           | 82        | 0.8%      | 102      | 0.8%    | 116      | C          |
| Asian Alone                     | 319       | 3.0%      | 358      | 2.9%    | 383      | 2          |
| Pacific Islander Alone          | 34        | 0.3%      | 40       | 0.3%    | 47       | 0          |
| Some Other Race Alone           | 353       | 3.3%      | 458      | 3.7%    | 535      | 4          |
| Two or More Races               | 552       | 5.1%      | 714      | 5.8%    | 846      | $\epsilon$ |
|                                 | 332       | J.1 /U    | / 17     | J.U /U  | 0+0      | U          |
| 6                               |           |           |          |         |          |            |