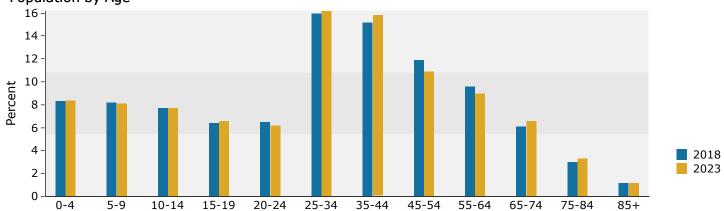

#### Population by Age

#### 2019 Population by Race

3286-3366 Cinema Pt 3286-3366 Cinema Pt, Colorado Springs, Colorado, 80922 Drive Time Band: 0 - 5 minute radius Prepared by Esri Latitude: 38.88084 Longitude: -104.71692

| Summary                         | Cei       | nsus 2010 |          | 2018    |          | 20         |
|---------------------------------|-----------|-----------|----------|---------|----------|------------|
| Population                      |           | 10,775    |          | 12,313  |          | 13,        |
| Households                      |           | 4,272     |          | 4,902   |          | 5,         |
| Families                        |           | 3,049     |          | 3,430   |          | 3          |
| Average Household Size          |           | 2.52      |          | 2.51    |          |            |
| Owner Occupied Housing Units    |           | 3,331     |          | 3,543   |          | 3          |
| Renter Occupied Housing Units   |           | 941       |          | 1,358   |          | 1,         |
| Median Age                      |           | 36.2      |          | 38.3    |          |            |
| Trends: 2018 - 2023 Annual Rate |           | Area      |          | State   |          | Natio      |
| Population                      |           | 1.37%     |          | 1.53%   |          | 0.8        |
| Households                      |           | 1.45%     |          | 1.49%   |          | 0.         |
| Families                        |           | 1.27%     |          | 1.44%   |          | 0.         |
| Owner HHs                       |           | 2.00%     |          | 2.09%   |          | 1.         |
| Median Household Income         |           | 1.68%     |          | 2.84%   |          | 2.         |
|                                 |           |           | 20       | 18      | 20       | 023        |
| Households by Income            |           |           | Number   | Percent | Number   | Per        |
| <\$15,000                       |           |           | 228      | 4.7%    | 187      | 3          |
| \$15,000 - \$24,999             |           |           | 248      | 5.1%    | 209      | 4          |
| \$25,000 - \$34,999             |           |           | 263      | 5.4%    | 221      | 4          |
| \$35,000 - \$49,999             |           |           | 598      | 12.2%   | 533      | 10         |
| \$50,000 - \$74,999             |           |           | 1,074    | 21.9%   | 1,096    | 20         |
| \$75,000 - \$99,999             |           |           | 916      | 18.7%   | 1,047    | 19         |
| \$100,000 - \$149,999           |           |           | 1,064    | 21.7%   | 1,319    | 25         |
| \$150,000 - \$199,999           |           |           | 339      | 6.9%    | 451      | 8          |
| \$200,000+                      |           |           | 171      | 3.5%    | 207      | 3          |
| Median Household Income         |           |           | \$75,756 |         | \$82,327 |            |
| Average Household Income        |           |           | \$87,407 |         | \$97,800 |            |
| Per Capita Income               |           |           | \$34,164 |         | \$38,368 |            |
| Ter capita meome                | Census 20 | 010       |          | 18      |          | 023        |
| Population by Age               | Number    | Percent   | Number   | Percent | Number   | Per        |
| 0 - 4                           | 778       | 7.2%      | 797      | 6.5%    | 851      | 6          |
| 5 - 9                           | 822       | 7.6%      | 852      | 6.9%    | 879      | 6          |
| 10 - 14                         | 773       | 7.2%      | 844      | 6.9%    | 879      | 6          |
| 15 - 19                         | 685       | 6.4%      | 745      | 6.1%    | 800      | 6          |
| 20 - 24                         | 571       | 5.3%      | 659      | 5.4%    | 648      | 4          |
| 25 - 34                         | 1,580     | 14.7%     | 1,651    | 13.4%   | 1,744    | 13         |
| 35 - 44                         | 1,489     | 13.8%     | 1,722    | 14.0%   | 1,917    | 14         |
| 45 - 54                         | 1,574     | 14.6%     | 1,589    | 12.9%   | 1,601    | 12         |
| 55 - 64                         | 1,276     | 11.8%     | 1,623    | 13.2%   | 1,661    | 12         |
| 65 - 74                         | 737       | 6.8%      | 1,123    | 9.1%    | 1,319    | 10         |
| 75 - 84                         | 398       | 3.7%      | 552      | 4.5%    | 701      | 5          |
| 85+                             | 92        | 0.9%      | 156      | 1.3%    | 184      | 1          |
| 331                             | Census 20 |           |          | 1.5%    |          | 023        |
| Race and Ethnicity              | Number    | Percent   | Number   | Percent | Number   | Per        |
| White Alone                     | 8,773     | 81.4%     | 9,851    | 80.0%   | 10,388   | 78         |
| Black Alone                     | 662       | 6.1%      | 790      | 6.4%    | 868      | 6          |
| American Indian Alone           | 82        | 0.8%      | 102      | 0.8%    | 116      | C          |
| Asian Alone                     | 319       | 3.0%      | 358      | 2.9%    | 383      | 2          |
| Pacific Islander Alone          | 34        | 0.3%      | 40       | 0.3%    | 47       | 0          |
| Some Other Race Alone           | 353       | 3.3%      | 458      | 3.7%    | 535      | 4          |
| Two or More Races               | 552       | 5.1%      | 714      | 5.8%    | 846      | $\epsilon$ |
|                                 | 332       | J.1 /U    | / 17     | J.U /U  | 0+0      | U          |
| 6                               |           |           |          |         |          |            |