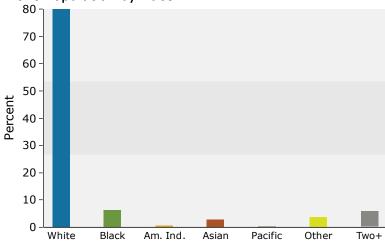

#### 2019 Population by Race

3286-3366 Cinema Pt 3286-3366 Cinema Pt, Colorado Springs, Colorado, 80922 Drive Time Band: 0 - 5 minute radius Prepared by Esri Latitude: 38.88084 Longitude: -104.71692

| Summary                         | Cei       | nsus 2010 |          | 2018    |          | 20    |
|---------------------------------|-----------|-----------|----------|---------|----------|-------|
| Population                      |           | 10,775    |          | 12,313  |          | 13,   |
| Households                      |           | 4,272     |          | 4,902   |          | 5,    |
| Families                        |           | 3,049     |          | 3,430   |          | 3     |
| Average Household Size          |           | 2.52      |          | 2.51    |          |       |
| Owner Occupied Housing Units    |           | 3,331     |          | 3,543   |          | 3     |
| Renter Occupied Housing Units   |           | 941       |          | 1,358   |          | 1,    |
| Median Age                      |           | 36.2      |          | 38.3    |          |       |
| Trends: 2018 - 2023 Annual Rate |           | Area      |          | State   |          | Natio |
| Population                      |           | 1.37%     |          | 1.53%   |          | 0.8   |
| Households                      |           | 1.45%     |          | 1.49%   |          | 0.    |
| Families                        |           | 1.27%     |          | 1.44%   |          | 0.    |
| Owner HHs                       |           | 2.00%     |          | 2.09%   |          | 1.    |
| Median Household Income         |           | 1.68%     |          | 2.84%   |          | 2.    |
|                                 |           |           | 20       | 18      | 20       | 023   |
| Households by Income            |           |           | Number   | Percent | Number   | Per   |
| <\$15,000                       |           |           | 228      | 4.7%    | 187      | 3     |
| \$15,000 - \$24,999             |           |           | 248      | 5.1%    | 209      | 4     |
| \$25,000 - \$34,999             |           |           | 263      | 5.4%    | 221      | 4     |
| \$35,000 - \$49,999             |           |           | 598      | 12.2%   | 533      | 10    |
| \$50,000 - \$74,999             |           |           | 1,074    | 21.9%   | 1,096    | 20    |
| \$75,000 - \$99,999             |           |           | 916      | 18.7%   | 1,047    | 19    |
| \$100,000 - \$149,999           |           |           | 1,064    | 21.7%   | 1,319    | 25    |
| \$150,000 - \$199,999           |           |           | 339      | 6.9%    | 451      | 8     |
| \$200,000+                      |           |           | 171      | 3.5%    | 207      | 3     |
| Median Household Income         |           |           | \$75,756 |         | \$82,327 |       |
| Average Household Income        |           |           | \$87,407 |         | \$97,800 |       |
| Per Capita Income               |           |           | \$34,164 |         | \$38,368 |       |
| Ter capita meome                | Census 20 | 010       |          | 18      |          | 023   |
| Population by Age               | Number    | Percent   | Number   | Percent | Number   | Per   |
| 0 - 4                           | 778       | 7.2%      | 797      | 6.5%    | 851      | 6     |
| 5 - 9                           | 822       | 7.6%      | 852      | 6.9%    | 879      | 6     |
| 10 - 14                         | 773       | 7.2%      | 844      | 6.9%    | 879      | 6     |
| 15 - 19                         | 685       | 6.4%      | 745      | 6.1%    | 800      | 6     |
| 20 - 24                         | 571       | 5.3%      | 659      | 5.4%    | 648      | 4     |
| 25 - 34                         | 1,580     | 14.7%     | 1,651    | 13.4%   | 1,744    | 13    |
| 35 - 44                         | 1,489     | 13.8%     | 1,722    | 14.0%   | 1,917    | 14    |
| 45 - 54                         | 1,574     | 14.6%     | 1,589    | 12.9%   | 1,601    | 12    |
| 55 - 64                         | 1,276     | 11.8%     | 1,623    | 13.2%   | 1,661    | 12    |
| 65 - 74                         | 737       | 6.8%      | 1,123    | 9.1%    | 1,319    | 10    |
| 75 - 84                         | 398       | 3.7%      | 552      | 4.5%    | 701      | 5     |
| 85+                             | 92        | 0.9%      | 156      | 1.3%    | 184      | 1     |
| 331                             | Census 20 |           |          | 1.5%    |          | 023   |
| Race and Ethnicity              | Number    | Percent   | Number   | Percent | Number   | Per   |
| White Alone                     | 8,773     | 81.4%     | 9,851    | 80.0%   | 10,388   | 78    |
| Black Alone                     | 662       | 6.1%      | 790      | 6.4%    | 868      | 6     |
| American Indian Alone           | 82        | 0.8%      | 102      | 0.8%    | 116      | C     |
| Asian Alone                     | 319       | 3.0%      | 358      | 2.9%    | 383      | 2     |
| Pacific Islander Alone          | 34        | 0.3%      | 40       | 0.3%    | 47       | 0     |
| Some Other Race Alone           | 353       | 3.3%      | 458      | 3.7%    | 535      | 2     |
| Two or More Races               | 552       | 5.1%      | 714      | 5.8%    | 846      | 6     |
|                                 | 332       | J.1 /U    | / 17     | J.U /U  | 0+0      | U     |
| 6                               |           |           |          |         |          |       |