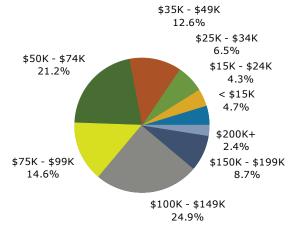

#### 2019 Household Income

3286-3366 Cinema Pt

3286-3366 Cinema Pt, Colorado Springs, Colorado, 80922

Drive Time Bands: 0-5, 5-8, 8-10 minute radii

Marketing Report - RKrueger

Latitude: 38.88084 Longitude: -104.71692

|                           | 0 - 5 min | ute     | 5 - 8 mini | ute     | 8 - 10 min | ute     |
|---------------------------|-----------|---------|------------|---------|------------|---------|
| 2019 Households by Income | Number    | Percent | Number     | Percent | Number     | Percent |
| <\$15,000                 | 225       | 4.7%    | 1,430      | 5.4%    | 1,955      | 8.4%    |
| \$15,000 - \$24,999       | 206       | 4.3%    | 1,404      | 5.3%    | 1,724      | 7.4%    |
| \$25,000 - \$34,999       | 310       | 6.5%    | 2,111      | 8.0%    | 2,051      | 8.8%    |
| \$35,000 - \$49,999       | 603       | 12.6%   | 3,349      | 12.7%   | 3,201      | 13.7%   |
| \$50,000 - \$74,999       | 1,014     | 21.2%   | 6,097      | 23.1%   | 4,496      | 19.3%   |
| \$75,000 - \$99,999       | 698       | 14.6%   | 4,339      | 16.4%   | 3,522      | 15.1%   |
| \$100,000 - \$149,999     | 1,188     | 24.9%   | 5,231      | 19.8%   | 4,178      | 17.9%   |
| \$150,000 - \$199,999     | 416       | 8.7%    | 1,763      | 6.7%    | 1,414      | 6.1%    |
| \$200,000+                | 116       | 2.4%    | 721        | 2.7%    | 797        | 3.4%    |
| Median Household Income   | \$75,795  |         | \$68,432   |         | \$62,834   |         |
| Average Household Income  | \$87,068  |         | \$82,023   |         | \$78,773   |         |
| Per Capita Income         | \$33,563  |         | \$30,916   |         | \$29,794   |         |
| 2024 Households by Income | Number    | Percent | Number     | Percent | Number     | Percent |
| <\$15,000                 | 176       | 3.5%    | 1,135      | 4.0%    | 1,632      | 6.5%    |
| \$15,000 - \$24,999       | 154       | 3.1%    | 1,072      | 3.8%    | 1,410      | 5.6%    |
| \$25,000 - \$34,999       | 248       | 4.9%    | 1,736      | 6.2%    | 1,755      | 7.0%    |
| \$35,000 - \$49,999       | 534       | 10.6%   | 3,127      | 11.1%   | 3,152      | 12.5%   |
| \$50,000 - \$74,999       | 946       | 18.8%   | 5,963      | 21.2%   | 4,541      | 18.1%   |
| \$75,000 - \$99,999       | 724       | 14.4%   | 4,709      | 16.8%   | 3,910      | 15.5%   |
| \$100,000 - \$149,999     | 1,500     | 29.8%   | 6,790      | 24.2%   | 5,580      | 22.2%   |
| \$150,000 - \$199,999     | 609       | 12.1%   | 2,568      | 9.1%    | 2,028      | 8.1%    |
| \$200,000+                | 150       | 3.0%    | 967        | 3.4%    | 1,144      | 4.5%    |
| Median Household Income   | \$89,284  |         | \$79,061   |         | \$75,399   |         |
| Average Household Income  | \$100,438 |         | \$94,767   |         | \$91,786   |         |
| Per Capita Income         | \$38,703  |         | \$35,750   |         | \$34,632   |         |