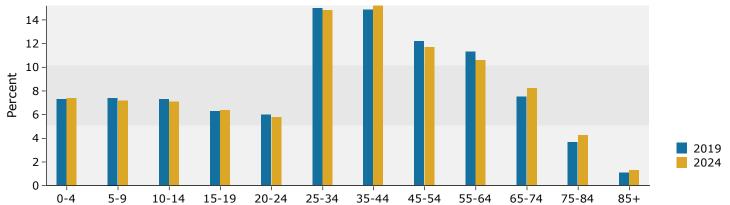

#### Population by Age

Drive Time Bands: 0-5, 5-8, 8-10 minute radii

Marketing Report - RKrueger

Latitude: 38.88084 Longitude: -104.71692

|                            | 0 - 5 mini | ute     | 5 - 8 min        | ute     | 8 - 10 minute |         |  |
|----------------------------|------------|---------|------------------|---------|---------------|---------|--|
| 2010 Population by Age     | Number     | Percent | Number           | Percent | Number        | Percent |  |
| Age 0 - 4                  | 778        | 7.2%    | 5,239            | 8.2%    | 4,825         | 9.3%    |  |
| Age 5 - 9                  | 822        | 7.6%    | 5,141            | 8.0%    | 4,337         | 8.3%    |  |
| Age 10 - 14                | 773        | 7.2%    | 4,774            | 7.4%    | 3,798         | 7.3%    |  |
| Age 15 - 19                | 685        | 6.4%    | 4,320            | 6.7%    | 3,354         | 6.4%    |  |
| Age 20 - 24                | 571        | 5.3%    | 4,124            | 6.4%    | 3,818         | 7.3%    |  |
| Age 25 - 34                | 1,580      | 14.7%   | 10,470           | 16.3%   | 9,174         | 17.6%   |  |
| Age 35 - 44                | 1,489      | 13.8%   | 9,277            | 14.5%   | 7,505         | 14.4%   |  |
| Age 45 - 54                | 1,574      | 14.6%   | 8,811            | 13.7%   | 6,515         | 12.5%   |  |
| Age 55 - 64                | 1,276      | 11.8%   | 6,164            | 9.6%    | 4,343         | 8.3%    |  |
| Age 65 - 74                | 737        | 6.8%    | 3,561            | 5.5%    | 2,428         | 4.7%    |  |
| Age 75 - 84                | 398        | 3.7%    | 1,856            | 2.9%    | 1,492         | 2.9%    |  |
| Age 85+                    | 92         | 0.9%    | 448              | 0.7%    | 483           | 0.9%    |  |
| 2019 Population by Age     | Number     | Percent | Number           | Percent | Number        | Percent |  |
| Age 0 - 4                  | 794        | 6.5%    | 5,171            | 7.3%    | 5,135         | 8.4%    |  |
| Age 5 - 9                  | 825        | 6.8%    | 5,191            | 7.4%    | 4,955         | 8.1%    |  |
| Age 10 - 14                | 858        | 7.1%    | 5,114            | 7.3%    | 4,671         | 7.6%    |  |
| Age 15 - 19                | 763        | 6.3%    | 4,478            | 6.3%    | 3,935         | 6.4%    |  |
| Age 20 - 24                | 631        | 5.2%    | 4,243            | 6.0%    | 3,965         | 6.5%    |  |
| Age 25 - 34                | 1,629      | 13.4%   | 10,549           | 15.0%   | 9,783         | 15.9%   |  |
| Age 35 - 44                | 1,752      | 14.4%   | 10,516           | 14.9%   | 9,438         | 15.4%   |  |
| Age 45 - 54                | 1,525      | 12.6%   | 8,623            | 12.2%   | 7,184         | 11.7%   |  |
| Age 55 - 64                | 1,534      | 12.6%   | 7,979            | 11.3%   | 5,994         | 9.8%    |  |
| Age 65 - 74                | 1,124      | 9.3%    | 5,281            | 7.5%    | 3,820         | 6.2%    |  |
| Age 75 - 84                | 540        | 4.4%    | 2,600            | 3.7%    | 1,853         | 3.0%    |  |
| Age 85+                    | 169        | 1.4%    | 780              | 1.1%    | 737           | 1.2%    |  |
| 2024 Population by Age     | Number     | Percent | Number           | Percent | Number        | Percent |  |
| Age 0 - 4                  | 832        | 6.5%    | 5,540            | 7.4%    | 5,683         | 8.5%    |  |
| Age 5 - 9                  | 847        | 6.6%    | 5,383            | 7.2%    | 5,362         | 8.1%    |  |
| Age 10 - 14                | 878        | 6.9%    | 5,340            | 7.1%    | 5,020         | 7.5%    |  |
| Age 15 - 19                | 793        | 6.2%    | 4,755            | 6.4%    | 4,356         | 6.5%    |  |
| Age 20 - 24                | 628        | 4.9%    | 4,366            | 5.8%    | 4,185         | 6.3%    |  |
| Age 25 - 34                | 1,641      | 12.8%   | 11,087           | 14.8%   | 10,710        | 16.1%   |  |
| Age 25 - 34<br>Age 35 - 44 | 1,959      | 15.3%   | 11,395           | 15.2%   | 10,503        | 15.8%   |  |
| Age 45 - 54                | 1,552      | 12.1%   | 8,738            | 11.7%   | 7,278         | 10.9%   |  |
| Age 55 - 64                | 1,511      | 11.8%   | 7,892            | 10.6%   | 5,968         | 9.0%    |  |
| Age 65 - 74                | 1,275      | 9.9%    | 6,140            | 8.2%    | 4,374         | 6.6%    |  |
| Age 05 - 74<br>Age 75 - 84 | 698        | 5.4%    | 3,191            | 4.3%    | 2,255         | 3.4%    |  |
| Age 85+                    | 203        | 1.6%    | 949              | 1.3%    | 812           | 1.2%    |  |
| Age OJT                    | 203        | 1.070   | 7 <del>4</del> 7 | 1.570   | 012           | 1.∠-70  |  |