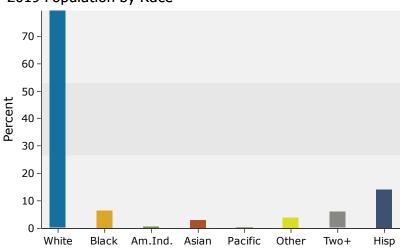

#### 2019 Population by Race

3286-3366 Cinema Pt 3286-3366 Cinema Pt, Colorado Springs, Colorado, 80922 Drive Time Bands: 0-5, 5-8, 8-10 minute radii Marketing Report - RKrueger

Latitude: 38.88084 Longitude: -104.71692

3286-3366 Cinema Pt

3286-3366 Cinema Pt, Colorado Springs, Colorado, 80922

Drive Time Bands: 0-5, 5-8, 8-10 minute radii

Marketing Report - RKrueger

Latitude: 38.88084 Longitude: -104.71692

| Dive time E                |            | to minate radii |           |         | Longicaa   | 01 101171072 |
|----------------------------|------------|-----------------|-----------|---------|------------|--------------|
|                            | 0 - 5 mini | ute             | 5 - 8 min | ute     | 8 - 10 min | ute          |
| 2010 Race and Ethnicity    | Number     | Percent         | Number    | Percent | Number     | Percent      |
| White Alone                | 8,773      | 81.4%           | 50,720    | 79.0%   | 38,676     | 74.3%        |
| Black Alone                | 662        | 6.1%            | 4,017     | 6.3%    | 3,928      | 7.5%         |
| American Indian Alone      | 82         | 0.8%            | 542       | 0.8%    | 563        | 1.1%         |
| Asian Alone                | 319        | 3.0%            | 2,084     | 3.2%    | 1,778      | 3.4%         |
| Pacific Islander Alone     | 34         | 0.3%            | 233       | 0.4%    | 198        | 0.4%         |
| Some Other Race Alone      | 353        | 3.3%            | 2,944     | 4.6%    | 3,689      | 7.1%         |
| Two or More Races          | 552        | 5.1%            | 3,647     | 5.7%    | 3,239      | 6.2%         |
| Hispanic Origin (Any Race) | 1,302      | 12.1%           | 9,415     | 14.7%   | 9,994      | 19.2%        |
| 2019 Race and Ethnicity    | Number     | Percent         | Number    | Percent | Number     | Percent      |
| White Alone                | 9,634      | 79.3%           | 54,414    | 77.2%   | 44,577     | 72.5%        |
| Black Alone                | 786        | 6.5%            | 4,641     | 6.6%    | 4,766      | 7.8%         |
| American Indian Alone      | 98         | 0.8%            | 636       | 0.9%    | 686        | 1.1%         |
| Asian Alone                | 372        | 3.1%            | 2,308     | 3.3%    | 2,244      | 3.7%         |
| Pacific Islander Alone     | 38         | 0.3%            | 261       | 0.4%    | 235        | 0.4%         |
| Some Other Race Alone      | 485        | 4.0%            | 3,761     | 5.3%    | 4,734      | 7.7%         |
| Two or More Races          | 730        | 6.0%            | 4,502     | 6.4%    | 4,227      | 6.9%         |
| Hispanic Origin (Any Race) | 1,741      | 14.3%           | 12,044    | 17.1%   | 13,155     | 21.4%        |
| 2024 Race and Ethnicity    | Number     | Percent         | Number    | Percent | Number     | Percent      |
| White Alone                | 10,018     | 78.2%           | 56,855    | 76.0%   | 47,586     | 71.6%        |
| Black Alone                | 851        | 6.6%            | 5,036     | 6.7%    | 5,188      | 7.8%         |
| American Indian Alone      | 109        | 0.9%            | 698       | 0.9%    | 756        | 1.1%         |
| Asian Alone                | 396        | 3.1%            | 2,459     | 3.3%    | 2,490      | 3.7%         |
| Pacific Islander Alone     | 42         | 0.3%            | 295       | 0.4%    | 263        | 0.4%         |
| Some Other Race Alone      | 559        | 4.4%            | 4,275     | 5.7%    | 5,335      | 8.0%         |
| Two or More Races          | 843        | 6.6%            | 5,157     | 6.9%    | 4,888      | 7.3%         |
| Hispanic Origin (Any Race) | 2,046      | 16.0%           | 14,054    | 18.8%   | 15,336     | 23.1%        |
|                            |            |                 |           |         |            |              |