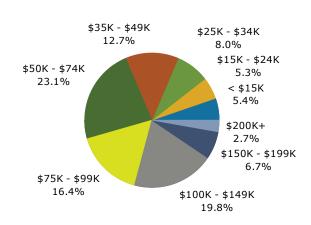

#### 2019 Household Income

3286-3366 Cinema Pt

3286-3366 Cinema Pt, Colorado Springs, Colorado, 80922

Drive Time Bands: 0-5, 5-8, 8-10 minute radii

Marketing Report - RKrueger

Latitude: 38.88084 Longitude: -104.71692

|                           | 0 - 5 min | ute     | 5 - 8 mini | ute     | 8 - 10 min | ute     |
|---------------------------|-----------|---------|------------|---------|------------|---------|
| 2019 Households by Income | Number    | Percent | Number     | Percent | Number     | Percent |
| <\$15,000                 | 225       | 4.7%    | 1,430      | 5.4%    | 1,955      | 8.4%    |
| \$15,000 - \$24,999       | 206       | 4.3%    | 1,404      | 5.3%    | 1,724      | 7.4%    |
| \$25,000 - \$34,999       | 310       | 6.5%    | 2,111      | 8.0%    | 2,051      | 8.8%    |
| \$35,000 - \$49,999       | 603       | 12.6%   | 3,349      | 12.7%   | 3,201      | 13.7%   |
| \$50,000 - \$74,999       | 1,014     | 21.2%   | 6,097      | 23.1%   | 4,496      | 19.3%   |
| \$75,000 - \$99,999       | 698       | 14.6%   | 4,339      | 16.4%   | 3,522      | 15.1%   |
| \$100,000 - \$149,999     | 1,188     | 24.9%   | 5,231      | 19.8%   | 4,178      | 17.9%   |
| \$150,000 - \$199,999     | 416       | 8.7%    | 1,763      | 6.7%    | 1,414      | 6.1%    |
| \$200,000+                | 116       | 2.4%    | 721        | 2.7%    | 797        | 3.4%    |
| Median Household Income   | \$75,795  |         | \$68,432   |         | \$62,834   |         |
| Average Household Income  | \$87,068  |         | \$82,023   |         | \$78,773   |         |
| Per Capita Income         | \$33,563  |         | \$30,916   |         | \$29,794   |         |
| 2024 Households by Income | Number    | Percent | Number     | Percent | Number     | Percent |
| <\$15,000                 | 176       | 3.5%    | 1,135      | 4.0%    | 1,632      | 6.5%    |
| \$15,000 - \$24,999       | 154       | 3.1%    | 1,072      | 3.8%    | 1,410      | 5.6%    |
| \$25,000 - \$34,999       | 248       | 4.9%    | 1,736      | 6.2%    | 1,755      | 7.0%    |
| \$35,000 - \$49,999       | 534       | 10.6%   | 3,127      | 11.1%   | 3,152      | 12.5%   |
| \$50,000 - \$74,999       | 946       | 18.8%   | 5,963      | 21.2%   | 4,541      | 18.1%   |
| \$75,000 - \$99,999       | 724       | 14.4%   | 4,709      | 16.8%   | 3,910      | 15.5%   |
| \$100,000 - \$149,999     | 1,500     | 29.8%   | 6,790      | 24.2%   | 5,580      | 22.2%   |
| \$150,000 - \$199,999     | 609       | 12.1%   | 2,568      | 9.1%    | 2,028      | 8.1%    |
| \$200,000+                | 150       | 3.0%    | 967        | 3.4%    | 1,144      | 4.5%    |
| Median Household Income   | \$89,284  |         | \$79,061   |         | \$75,399   |         |
| Average Household Income  | \$100,438 |         | \$94,767   |         | \$91,786   |         |
| Per Capita Income         | \$38,703  |         | \$35,750   |         | \$34,632   |         |