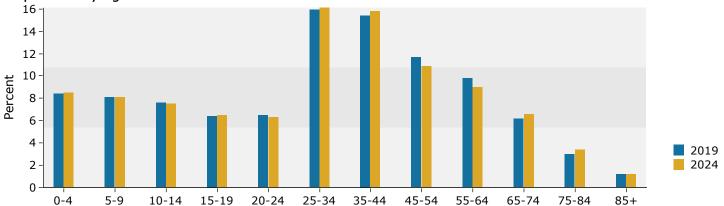

#### 2019 Household Income

3286-3366 Cinema Pt

3286-3366 Cinema Pt, Colorado Springs, Colorado, 80922

Drive Time Bands: 0-5, 5-8, 8-10 minute radii

Marketing Report - RKrueger

Latitude: 38.88084 Longitude: -104.71692

|                           | 0 - 5 min | ute     | 5 - 8 mini | ute     | 8 - 10 min | ute     |
|---------------------------|-----------|---------|------------|---------|------------|---------|
| 2019 Households by Income | Number    | Percent | Number     | Percent | Number     | Percent |
| <\$15,000                 | 225       | 4.7%    | 1,430      | 5.4%    | 1,955      | 8.4%    |
| \$15,000 - \$24,999       | 206       | 4.3%    | 1,404      | 5.3%    | 1,724      | 7.4%    |
| \$25,000 - \$34,999       | 310       | 6.5%    | 2,111      | 8.0%    | 2,051      | 8.8%    |
| \$35,000 - \$49,999       | 603       | 12.6%   | 3,349      | 12.7%   | 3,201      | 13.7%   |
| \$50,000 - \$74,999       | 1,014     | 21.2%   | 6,097      | 23.1%   | 4,496      | 19.3%   |
| \$75,000 - \$99,999       | 698       | 14.6%   | 4,339      | 16.4%   | 3,522      | 15.1%   |
| \$100,000 - \$149,999     | 1,188     | 24.9%   | 5,231      | 19.8%   | 4,178      | 17.9%   |
| \$150,000 - \$199,999     | 416       | 8.7%    | 1,763      | 6.7%    | 1,414      | 6.1%    |
| \$200,000+                | 116       | 2.4%    | 721        | 2.7%    | 797        | 3.4%    |
| Median Household Income   | \$75,795  |         | \$68,432   |         | \$62,834   |         |
| Average Household Income  | \$87,068  |         | \$82,023   |         | \$78,773   |         |
| Per Capita Income         | \$33,563  |         | \$30,916   |         | \$29,794   |         |
| 2024 Households by Income | Number    | Percent | Number     | Percent | Number     | Percent |
| <\$15,000                 | 176       | 3.5%    | 1,135      | 4.0%    | 1,632      | 6.5%    |
| \$15,000 - \$24,999       | 154       | 3.1%    | 1,072      | 3.8%    | 1,410      | 5.6%    |
| \$25,000 - \$34,999       | 248       | 4.9%    | 1,736      | 6.2%    | 1,755      | 7.0%    |
| \$35,000 - \$49,999       | 534       | 10.6%   | 3,127      | 11.1%   | 3,152      | 12.5%   |
| \$50,000 - \$74,999       | 946       | 18.8%   | 5,963      | 21.2%   | 4,541      | 18.1%   |
| \$75,000 - \$99,999       | 724       | 14.4%   | 4,709      | 16.8%   | 3,910      | 15.5%   |
| \$100,000 - \$149,999     | 1,500     | 29.8%   | 6,790      | 24.2%   | 5,580      | 22.2%   |
| \$150,000 - \$199,999     | 609       | 12.1%   | 2,568      | 9.1%    | 2,028      | 8.1%    |
| \$200,000+                | 150       | 3.0%    | 967        | 3.4%    | 1,144      | 4.5%    |
| Median Household Income   | \$89,284  |         | \$79,061   |         | \$75,399   |         |
| Average Household Income  | \$100,438 |         | \$94,767   |         | \$91,786   |         |
| Per Capita Income         | \$38,703  |         | \$35,750   |         | \$34,632   |         |