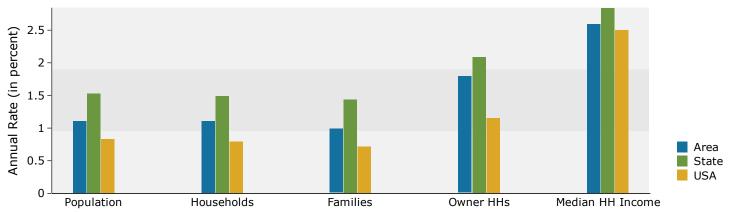

#### 2019 Population by Race

3286-3366 Cinema Pt 3286-3366 Cinema Pt, Colorado Springs, Colorado, 80922 Drive Time Band: 0 - 5 minute radius Prepared by Esri Latitude: 38.88084 Longitude: -104.71692

| Summary                         | Cei       | nsus 2010 |          | 2018    |          | 20    |
|---------------------------------|-----------|-----------|----------|---------|----------|-------|
| Population                      |           | 10,775    |          | 12,313  |          | 13,   |
| Households                      |           | 4,272     |          | 4,902   |          | 5,    |
| Families                        |           | 3,049     |          | 3,430   |          | 3     |
| Average Household Size          |           | 2.52      |          | 2.51    |          |       |
| Owner Occupied Housing Units    |           | 3,331     |          | 3,543   |          | 3     |
| Renter Occupied Housing Units   |           | 941       |          | 1,358   |          | 1,    |
| Median Age                      |           | 36.2      |          | 38.3    |          |       |
| Trends: 2018 - 2023 Annual Rate |           | Area      |          | State   |          | Natio |
| Population                      |           | 1.37%     |          | 1.53%   |          | 0.8   |
| Households                      |           | 1.45%     |          | 1.49%   |          | 0.    |
| Families                        |           | 1.27%     |          | 1.44%   |          | 0.    |
| Owner HHs                       |           | 2.00%     |          | 2.09%   |          | 1.    |
| Median Household Income         |           | 1.68%     |          | 2.84%   |          | 2.    |
|                                 |           |           | 20       | 18      | 20       | 023   |
| Households by Income            |           |           | Number   | Percent | Number   | Per   |
| <\$15,000                       |           |           | 228      | 4.7%    | 187      | 3     |
| \$15,000 - \$24,999             |           |           | 248      | 5.1%    | 209      | 4     |
| \$25,000 - \$34,999             |           |           | 263      | 5.4%    | 221      | 4     |
| \$35,000 - \$49,999             |           |           | 598      | 12.2%   | 533      | 10    |
| \$50,000 - \$74,999             |           |           | 1,074    | 21.9%   | 1,096    | 20    |
| \$75,000 - \$99,999             |           |           | 916      | 18.7%   | 1,047    | 19    |
| \$100,000 - \$149,999           |           |           | 1,064    | 21.7%   | 1,319    | 25    |
| \$150,000 - \$199,999           |           |           | 339      | 6.9%    | 451      | 8     |
| \$200,000+                      |           |           | 171      | 3.5%    | 207      | 3     |
| Median Household Income         |           |           | \$75,756 |         | \$82,327 |       |
| Average Household Income        |           |           | \$87,407 |         | \$97,800 |       |
| Per Capita Income               |           |           | \$34,164 |         | \$38,368 |       |
| Ter capita meome                | Census 20 | 010       |          | 18      |          | 023   |
| Population by Age               | Number    | Percent   | Number   | Percent | Number   | Per   |
| 0 - 4                           | 778       | 7.2%      | 797      | 6.5%    | 851      | 6     |
| 5 - 9                           | 822       | 7.6%      | 852      | 6.9%    | 879      | 6     |
| 10 - 14                         | 773       | 7.2%      | 844      | 6.9%    | 879      | 6     |
| 15 - 19                         | 685       | 6.4%      | 745      | 6.1%    | 800      | 6     |
| 20 - 24                         | 571       | 5.3%      | 659      | 5.4%    | 648      | 4     |
| 25 - 34                         | 1,580     | 14.7%     | 1,651    | 13.4%   | 1,744    | 13    |
| 35 - 44                         | 1,489     | 13.8%     | 1,722    | 14.0%   | 1,917    | 14    |
| 45 - 54                         | 1,574     | 14.6%     | 1,589    | 12.9%   | 1,601    | 12    |
| 55 - 64                         | 1,276     | 11.8%     | 1,623    | 13.2%   | 1,661    | 12    |
| 65 - 74                         | 737       | 6.8%      | 1,123    | 9.1%    | 1,319    | 10    |
| 75 - 84                         | 398       | 3.7%      | 552      | 4.5%    | 701      | 5     |
| 85+                             | 92        | 0.9%      | 156      | 1.3%    | 184      | 1     |
| 331                             | Census 20 |           |          | 1.5%    |          | 023   |
| Race and Ethnicity              | Number    | Percent   | Number   | Percent | Number   | Per   |
| White Alone                     | 8,773     | 81.4%     | 9,851    | 80.0%   | 10,388   | 78    |
| Black Alone                     | 662       | 6.1%      | 790      | 6.4%    | 868      | 6     |
| American Indian Alone           | 82        | 0.8%      | 102      | 0.8%    | 116      | C     |
| Asian Alone                     | 319       | 3.0%      | 358      | 2.9%    | 383      | 2     |
| Pacific Islander Alone          | 34        | 0.3%      | 40       | 0.3%    | 47       | 0     |
| Some Other Race Alone           | 353       | 3.3%      | 458      | 3.7%    | 535      | 2     |
| Two or More Races               | 552       | 5.1%      | 714      | 5.8%    | 846      | 6     |
|                                 | 332       | J.1 /U    | / 17     | J.U /U  | 0+0      | U     |
| 6                               |           |           |          |         |          |       |