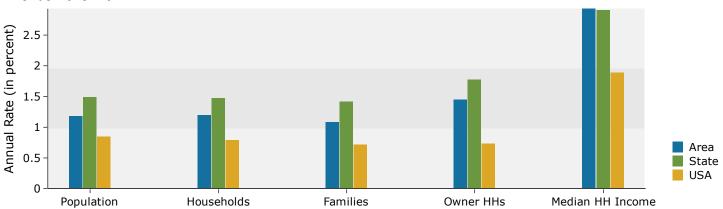

#### Trends 2019-2024

Latitude: 38.88084 Longitude: -104.71692

|                               | 0 - 5 minute | 5 - 8 minute | 8 - 10 minute |
|-------------------------------|--------------|--------------|---------------|
| Census 2010 Summary           |              |              |               |
| Population                    | 10,775       | 64,186       | 52,071        |
| Households                    | 4,272        | 23,994       | 19,918        |
| Families                      | 3,049        | 17,239       | 13,500        |
| Average Household Size        | 2.52         | 2.67         | 2.61          |
| Owner Occupied Housing Units  | 3,331        | 16,826       | 12,254        |
| Renter Occupied Housing Units | 941          | 7,168        | 7,664         |
| Median Age                    | 36.2         | 33.1         | 31.3          |
| 2019 Summary                  |              |              |               |
| Population                    | 12,144       | 70,523       | 61,469        |
| Households                    | 4,777        | 26,444       | 23,338        |
| Families                      | 3,390        | 18,651       | 15,692        |
| Average Household Size        | 2.54         | 2.67         | 2.63          |
| Owner Occupied Housing Units  | 3,665        | 18,452       | 14,833        |
| Renter Occupied Housing Units | 1,112        | 7,992        | 8,505         |
| Median Age                    | 38.0         | 35.5         | 33.3          |
| Median Household Income       | \$75,795     | \$68,432     | \$62,834      |
| Average Household Income      | \$87,068     | \$82,023     | \$78,773      |
| 2024 Summary                  |              |              |               |
| Population                    | 12,818       | 74,776       | 66,506        |
| Households                    | 5,041        | 28,067       | 25,152        |
| Families                      | 3,559        | 19,678       | 16,852        |
| Average Household Size        | 2.54         | 2.66         | 2.64          |
| Owner Occupied Housing Units  | 3,868        | 19,828       | 16,380        |
| Renter Occupied Housing Units | 1,173        | 8,238        | 8,772         |
| Median Age                    | 39.0         | 35.8         | 33.2          |
| Median Household Income       | \$89,284     | \$79,061     | \$75,399      |
| Average Household Income      | \$100,438    | \$94,767     | \$91,786      |
| Trends: 2019-2024 Annual Rate |              |              |               |
| Population                    | 1.09%        | 1.18%        | 1.59%         |
| Households                    | 1.08%        | 1.20%        | 1.51%         |
| Families                      | 0.98%        | 1.08%        | 1.44%         |
| Owner Households              | 1.08%        | 1.45%        | 2.00%         |
| Median Household Income       | 3.33%        | 2.93%        | 3.71%         |