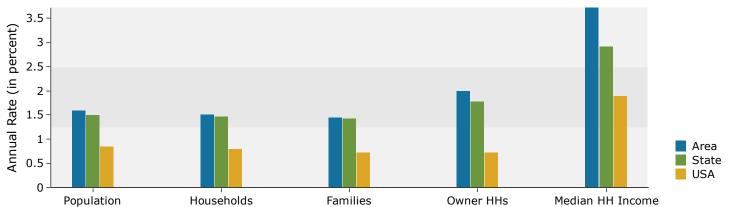

#### Population by Age

Drive Time Bands: 0-5, 5-8, 8-10 minute radii

Marketing Report - RKrueger

Latitude: 38.88084 Longitude: -104.71692

|                            | 0 - 5 mini | ute     | 5 - 8 min        | ute     | 8 - 10 minute |         |  |
|----------------------------|------------|---------|------------------|---------|---------------|---------|--|
| 2010 Population by Age     | Number     | Percent | Number           | Percent | Number        | Percent |  |
| Age 0 - 4                  | 778        | 7.2%    | 5,239            | 8.2%    | 4,825         | 9.3%    |  |
| Age 5 - 9                  | 822        | 7.6%    | 5,141            | 8.0%    | 4,337         | 8.3%    |  |
| Age 10 - 14                | 773        | 7.2%    | 4,774            | 7.4%    | 3,798         | 7.3%    |  |
| Age 15 - 19                | 685        | 6.4%    | 4,320            | 6.7%    | 3,354         | 6.4%    |  |
| Age 20 - 24                | 571        | 5.3%    | 4,124            | 6.4%    | 3,818         | 7.3%    |  |
| Age 25 - 34                | 1,580      | 14.7%   | 10,470           | 16.3%   | 9,174         | 17.6%   |  |
| Age 35 - 44                | 1,489      | 13.8%   | 9,277            | 14.5%   | 7,505         | 14.4%   |  |
| Age 45 - 54                | 1,574      | 14.6%   | 8,811            | 13.7%   | 6,515         | 12.5%   |  |
| Age 55 - 64                | 1,276      | 11.8%   | 6,164            | 9.6%    | 4,343         | 8.3%    |  |
| Age 65 - 74                | 737        | 6.8%    | 3,561            | 5.5%    | 2,428         | 4.7%    |  |
| Age 75 - 84                | 398        | 3.7%    | 1,856            | 2.9%    | 1,492         | 2.9%    |  |
| Age 85+                    | 92         | 0.9%    | 448              | 0.7%    | 483           | 0.9%    |  |
| 2019 Population by Age     | Number     | Percent | Number           | Percent | Number        | Percent |  |
| Age 0 - 4                  | 794        | 6.5%    | 5,171            | 7.3%    | 5,135         | 8.4%    |  |
| Age 5 - 9                  | 825        | 6.8%    | 5,191            | 7.4%    | 4,955         | 8.1%    |  |
| Age 10 - 14                | 858        | 7.1%    | 5,114            | 7.3%    | 4,671         | 7.6%    |  |
| Age 15 - 19                | 763        | 6.3%    | 4,478            | 6.3%    | 3,935         | 6.4%    |  |
| Age 20 - 24                | 631        | 5.2%    | 4,243            | 6.0%    | 3,965         | 6.5%    |  |
| Age 25 - 34                | 1,629      | 13.4%   | 10,549           | 15.0%   | 9,783         | 15.9%   |  |
| Age 35 - 44                | 1,752      | 14.4%   | 10,516           | 14.9%   | 9,438         | 15.4%   |  |
| Age 45 - 54                | 1,525      | 12.6%   | 8,623            | 12.2%   | 7,184         | 11.7%   |  |
| Age 55 - 64                | 1,534      | 12.6%   | 7,979            | 11.3%   | 5,994         | 9.8%    |  |
| Age 65 - 74                | 1,124      | 9.3%    | 5,281            | 7.5%    | 3,820         | 6.2%    |  |
| Age 75 - 84                | 540        | 4.4%    | 2,600            | 3.7%    | 1,853         | 3.0%    |  |
| Age 85+                    | 169        | 1.4%    | 780              | 1.1%    | 737           | 1.2%    |  |
| 2024 Population by Age     | Number     | Percent | Number           | Percent | Number        | Percent |  |
| Age 0 - 4                  | 832        | 6.5%    | 5,540            | 7.4%    | 5,683         | 8.5%    |  |
| Age 5 - 9                  | 847        | 6.6%    | 5,383            | 7.2%    | 5,362         | 8.1%    |  |
| Age 10 - 14                | 878        | 6.9%    | 5,340            | 7.1%    | 5,020         | 7.5%    |  |
| Age 15 - 19                | 793        | 6.2%    | 4,755            | 6.4%    | 4,356         | 6.5%    |  |
| Age 20 - 24                | 628        | 4.9%    | 4,366            | 5.8%    | 4,185         | 6.3%    |  |
| Age 25 - 34                | 1,641      | 12.8%   | 11,087           | 14.8%   | 10,710        | 16.1%   |  |
| Age 25 - 34<br>Age 35 - 44 | 1,959      | 15.3%   | 11,395           | 15.2%   | 10,503        | 15.8%   |  |
| Age 45 - 54                | 1,552      | 12.1%   | 8,738            | 11.7%   | 7,278         | 10.9%   |  |
| Age 55 - 64                | 1,511      | 11.8%   | 7,892            | 10.6%   | 5,968         | 9.0%    |  |
| Age 65 - 74                | 1,275      | 9.9%    | 6,140            | 8.2%    | 4,374         | 6.6%    |  |
| Age 05 - 74<br>Age 75 - 84 | 698        | 5.4%    | 3,191            | 4.3%    | 2,255         | 3.4%    |  |
| Age 85+                    | 203        | 1.6%    | 949              | 1.3%    | 812           | 1.2%    |  |
| Age OJT                    | 203        | 1.070   | 7 <del>4</del> 7 | 1.570   | 012           | 1.∠-70  |  |