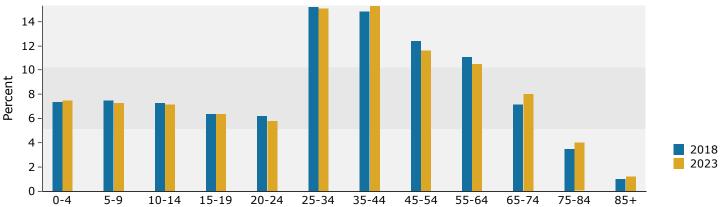

| 233       | 0.4%      | 271      | 0.4%    | 311      |     |
| Some Other Race Alone           | 2,942     | 4.6%      | 3,673    | 5.2%    | 4,222    |     |
|                                 |           |           |          |         |          |     |
| Two or More Races               | 3,645     | 5.7%      | 4,435    | 6.3%    | 5,124    |     |
| Hispanic Origin (Any Race)      | 9,409     | 14.7%     | 11,742   | 16.8%   | 13,828   |     |
| inspaine Origin (Ally Nace)     | シ,せいブ     | IT./ /U   | 11,/74   | 10.0 /0 | 13,020   |     |

September 10, 2018

©2018 Esri Page 3 of 6



3286-3366 Cinema Pt 3286-3366 Cinema Pt, Colorado Springs, Colorado, 80922 Drive Time Band: 5 - 8 minute radius Prepared by Esri Latitude: 38.88084 Longitude: -104.71692





#### Population by Age



#### 2018 Household Income



#### 2018 Population by Race



2018 Percent Hispanic Origin: 16.8%

Source: U.S. Census Bureau, Census 2010 Summary File 1. Esri forecasts for 2018 and 2023.

©2018 Esri Page 4 of 6



3286-3366 Cinema Pt 3286-3366 Cinema Pt, Colorado Springs, Colorado, 80922 Drive Time Band: 8 - 10 minute radius Prepared by Esri Latitude: 38.88084 Longitude: -104.71692

| Census 20 | 52,113<br>19,932<br>13,511<br>2.61<br>12,266<br>7,666<br>31.3<br><b>Area</b><br>1.47%<br>1.43%<br>1.34%<br>2.35%<br>2.98% | Number<br>2,004<br>1,938<br>2,020<br>3,092<br>4,507<br>3,667<br>3,669<br>1,213<br>725<br>\$60,648<br>\$75,721                                                                                      | 60,121 22,844 15,383 2.63 14,290 8,554 33.2 <b>State</b> 1.53% 1.49% 1.44%