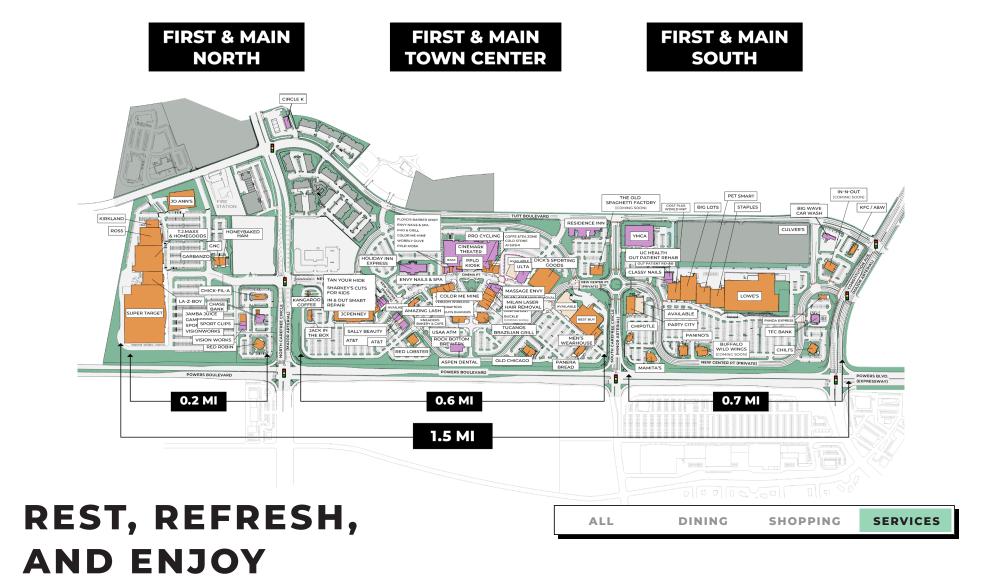

Shops to help spruce up your home. Shops to help you look your best.

And shops tailored to your Colorado lifestyle.

First & Main has it all, and then some. Catch a movie, get a massage, and enjoy a host of other services so you can refresh and enjoy.