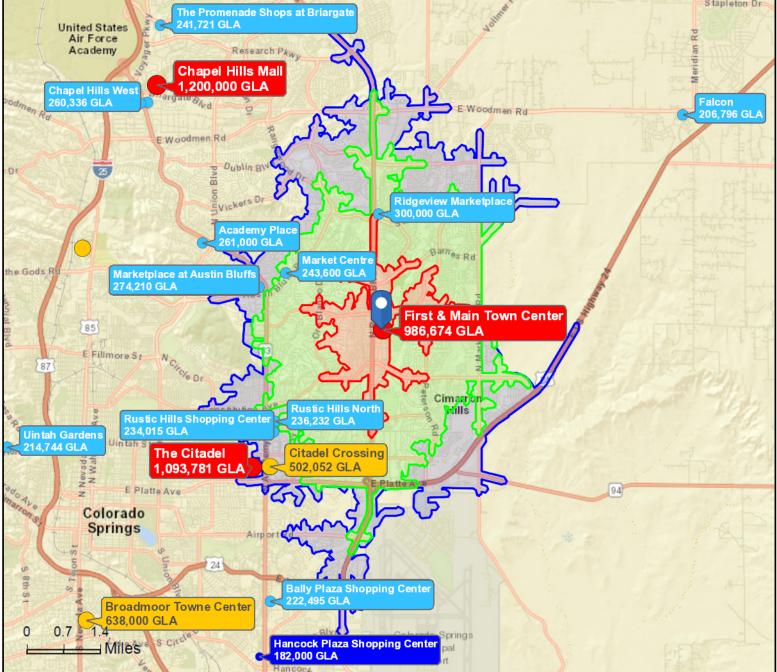

# THE FIRST & MAIN FAMILY

First & Main is one of the largest and most diverse shopping centers in the Pikes Peak region, home to prominent local and national brands in retail, hospitality, and dining.

Explore First & Main's many restaurants, shops, and attractions.

# A SPACE WHERE LIFE, FUN AND NECESSITIES INTERSECT

First and Main Town Center is a mile-long dining, entertainment, and shopping center in the near-eastern area of Colorado Springs. As the city's largest, centrally located, open-air shopping experience, First & Main is one of Colorado Springs' most popular community destinations.