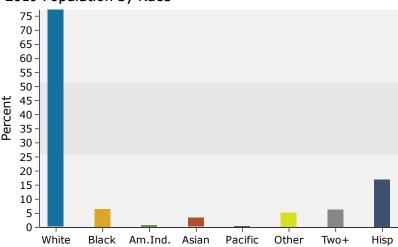

#### 2019 Population by Race

3286-3366 Cinema Pt 3286-3366 Cinema Pt, Colorado Springs, Colorado, 80922 Drive Time Bands: 0-5, 5-8, 8-10 minute radii Marketing Report - RKrueger

Latitude: 38.88084 Longitude: -104.71692

3286-3366 Cinema Pt

3286-3366 Cinema Pt, Colorado Springs, Colorado, 80922

Drive Time Bands: 0-5, 5-8, 8-10 minute radii

Marketing Report - RKrueger

Latitude: 38.88084 Longitude: -104.71692

| Dive time E                |            | to minate radii |           |         | Longicaa   | 01 101171072 |
|----------------------------|------------|-----------------|-----------|---------|------------|--------------|
|                            | 0 - 5 mini | ute             | 5 - 8 min | ute     | 8 - 10 min | ute          |
| 2010 Race and Ethnicity    | Number     | Percent         | Number    | Percent | Number     | Percent      |
| White Alone                | 8,773      | 81.4%           | 50,720    | 79.0%   | 38,676     | 74.3%        |
| Black Alone                | 662        | 6.1%            | 4,017     | 6.3%    | 3,928      | 7.5%         |
| American Indian Alone      | 82         | 0.8%            | 542       | 0.8%    | 563        | 1.1%         |
| Asian Alone                | 319        | 3.0%            | 2,084     | 3.2%    | 1,778      | 3.4%         |
| Pacific Islander Alone     | 34         | 0.3%            | 233       | 0.4%    | 198        | 0.4%         |
| Some Other Race Alone      | 353        | 3.3%            | 2,944     | 4.6%    | 3,689      | 7.1%         |
| Two or More Races          | 552        | 5.1%            | 3,647     | 5.7%    | 3,239      | 6.2%         |
| Hispanic Origin (Any Race) | 1,302      | 12.1%           | 9,415     | 14.7%   | 9,994      | 19.2%        |
| 2019 Race and Ethnicity    | Number     | Percent         | Number    | Percent | Number     | Percent      |
| White Alone                | 9,634      | 79.3%           | 54,414    | 77.2%   | 44,577     | 72.5%        |
| Black Alone                | 786        | 6.5%            | 4,641     | 6.6%    | 4,766      | 7.8%         |
| American Indian Alone      | 98         | 0.8%            | 636       | 0.9%    | 686        | 1.1%         |
| Asian Alone                | 372        | 3.1%            | 2,308     | 3.3%    | 2,244      | 3.7%         |
| Pacific Islander Alone     | 38         | 0.3%            | 261       | 0.4%    | 235        | 0.4%         |
| Some Other Race Alone      | 485        | 4.0%            | 3,761     | 5.3%    | 4,734      | 7.7%         |
| Two or More Races          | 730        | 6.0%            | 4,502     | 6.4%    | 4,227      | 6.9%         |
| Hispanic Origin (Any Race) | 1,741      | 14.3%           | 12,044    | 17.1%   | 13,155     | 21.4%        |
| 2024 Race and Ethnicity    | Number     | Percent         | Number    | Percent | Number     | Percent      |
| White Alone                | 10,018     | 78.2%           | 56,855    | 76.0%   | 47,586     | 71.6%        |
| Black Alone                | 851        | 6.6%            | 5,036     | 6.7%    | 5,188      | 7.8%         |
| American Indian Alone      | 109        | 0.9%            | 698       | 0.9%    | 756        | 1.1%         |
| Asian Alone                | 396        | 3.1%            | 2,459     | 3.3%    | 2,490      | 3.7%         |
| Pacific Islander Alone     | 42         | 0.3%            | 295       | 0.4%    | 263        | 0.4%         |
| Some Other Race Alone      | 559        | 4.4%            | 4,275     | 5.7%    | 5,335      | 8.0%         |
| Two or More Races          | 843        | 6.6%            | 5,157     | 6.9%    | 4,888      | 7.3%         |
| Hispanic Origin (Any Race) | 2,046      | 16.0%           | 14,054    | 18.8%   | 15,336     | 23.1%        |
|                            |            |                 |           |         |            |              |