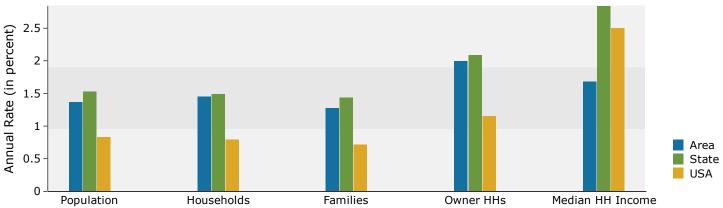

#### 2019 Population by Race

3286-3366 Cinema Pt 3286-3366 Cinema Pt, Colorado Springs, Colorado, 80922 Drive Time Band: 0 - 5 minute radius Prepared by Esri Latitude: 38.88084 Longitude: -104.71692

| Summary                         | Cei       | nsus 2010 |          | 2018    |          | 20    |
|---------------------------------|-----------|-----------|----------|---------|----------|-------|
| Population                      |           | 10,775    |          | 12,313  |          | 13,   |
| Households                      |           | 4,272     |          | 4,902   |          | 5,    |
| Families                        |           | 3,049     |          | 3,430   |          | 3     |
| Average Household Size          |           | 2.52      |          | 2.51    |          |       |
| Owner Occupied Housing Units    |           | 3,331     |          | 3,543   |          | 3     |
| Renter Occupied Housing Units   |           | 941       |          | 1,358   |          | 1,    |
| Median Age                      |           | 36.2      |          | 38.3    |          |       |
| Trends: 2018 - 2023 Annual Rate |           | Area      |          | State   |          | Natio |
| Population                      |           | 1.37%     |          | 1.53%   |          | 0.8   |
| Households                      |           | 1.45%     |          | 1.49%   |          | 0.    |
| Families                        |           | 1.27%     |          | 1.44%   |          | 0.    |
| Owner HHs                       |           | 2.00%     |          | 2.09%   |          | 1.    |
| Median Household Income         |           | 1.68%     |          | 2.84%   |          | 2.    |
|                                 |           |           | 20       | 18      | 20       | 023   |
| Households by Income            |           |           | Number   | Percent | Number   | Per   |
| <\$15,000                       |           |           | 228      | 4.7%    | 187      | 3     |
| \$15,000 - \$24,999             |           |           | 248      | 5.1%    | 209      | 4     |
| \$25,000 - \$34,999             |           |           | 263      | 5.4%    | 221      | 4     |
| \$35,000 - \$49,999             |           |           | 598      | 12.2%   | 533      | 10    |
| \$50,000 - \$74,999             |           |           | 1,074    | 21.9%   | 1,096    | 20    |
| \$75,000 - \$99,999             |           |           | 916      | 18.7%   | 1,047    | 19    |
| \$100,000 - \$149,999           |           |           | 1,064    | 21.7%   | 1,319    | 25    |
| \$150,000 - \$199,999           |           |           | 339      | 6.9%    | 451      | 8     |
| \$200,000+                      |           |           | 171      | 3.5%    | 207      | 3     |
| Median Household Income         |           |           | \$75,756 |         | \$82,327 |       |
| Average Household Income        |           |           | \$87,407 |         | \$97,800 |       |
| Per Capita Income               |           |           | \$34,164 |         | \$38,368 |       |
| Ter capita meome                | Census 20 | 010       |          | 18      |          | 023   |
| Population by Age               | Number    | Percent   | Number   | Percent | Number   | Per   |
| 0 - 4                           | 778       | 7.2%      | 797      | 6.5%    | 851      | 6     |
| 5 - 9                           | 822       | 7.6%      | 852      | 6.9%    | 879      | 6     |
| 10 - 14                         | 773       | 7.2%      | 844      | 6.9%    | 879      | 6     |
| 15 - 19                         | 685       | 6.4%      | 745      | 6.1%    | 800      | 6     |
| 20 - 24                         | 571       | 5.3%      | 659      | 5.4%    | 648      | 4     |
| 25 - 34                         | 1,580     | 14.7%     | 1,651    | 13.4%   | 1,744    | 13    |
| 35 - 44                         | 1,489     | 13.8%     | 1,722    | 14.0%   | 1,917    | 14    |
| 45 - 54                         | 1,574     | 14.6%     | 1,589    | 12.9%   | 1,601    | 12    |
| 55 - 64                         | 1,276     | 11.8%     | 1,623    | 13.2%   | 1,661    | 12    |
| 65 - 74                         | 737       | 6.8%      | 1,123    | 9.1%    | 1,319    | 10    |
| 75 - 84                         | 398       | 3.7%      | 552      | 4.5%    | 701      | 5     |
| 85+                             | 92        | 0.9%      | 156      | 1.3%    | 184      | 1     |
| 331                             | Census 20 |           |          | 1.5%    |          | 023   |
| Race and Ethnicity              | Number    | Percent   | Number   | Percent | Number   | Per   |
| White Alone                     | 8,773     | 81.4%     | 9,851    | 80.0%   | 10,388   | 78    |
| Black Alone                     | 662       | 6.1%      | 790      | 6.4%    | 868      | 6     |
| American Indian Alone           | 82        | 0.8%      | 102      | 0.8%    | 116      | C     |
| Asian Alone                     | 319       | 3.0%      | 358      | 2.9%    | 383      | 2     |
| Pacific Islander Alone          | 34        | 0.3%      | 40       | 0.3%    | 47       | 0     |
| Some Other Race Alone           | 353       | 3.3%      | 458      | 3.7%    | 535      | 2     |
| Two or More Races               | 552       | 5.1%      | 714      | 5.8%    | 846      | 6     |
|                                 | 332       | J.1 /U    | / 17     | J.U /U  | 0+0      | U     |
| 6                               |           |           |          |         |          |       |

#### Population by Age