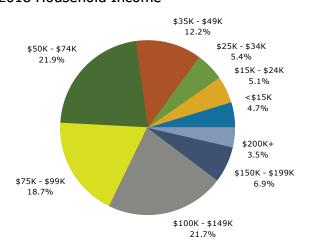

#### 2019 Population by Race

3286-3366 Cinema Pt 3286-3366 Cinema Pt, Colorado Springs, Colorado, 80922 Drive Time Band: 0 - 5 minute radius Prepared by Esri Latitude: 38.88084 Longitude: -104.71692

| Summary                         | Cei       | nsus 2010 |          | 2018    |          | 20    |
|---------------------------------|-----------|-----------|----------|---------|----------|-------|
| Population                      |           | 10,775    |          | 12,313  |          | 13,   |
| Households                      |           | 4,272     |          | 4,902   |          | 5,    |
| Families                        |           | 3,049     |          | 3,430   |          | 3     |
| Average Household Size          |           | 2.52      |          | 2.51    |          |       |
| Owner Occupied Housing Units    |           | 3,331     |          | 3,543   |          | 3     |
| Renter Occupied Housing Units   |           | 941       |          | 1,358   |          | 1,    |
| Median Age                      |           | 36.2      |          | 38.3    |          |       |
| Trends: 2018 - 2023 Annual Rate |           | Area      |          | State   |          | Natio |
| Population                      |           | 1.37%     |          | 1.53%   |          | 0.8   |
| Households                      |           | 1.45%     |          | 1.49%   |          | 0.    |
| Families                        |           | 1.27%     |          | 1.44%   |          | 0.    |
| Owner HHs                       |           | 2.00%     |          | 2.09%   |          | 1.    |
| Median Household Income         |           | 1.68%     |          | 2.84%   |          | 2.    |
|                                 |           |           | 20       | 18      | 20       | 023   |
| Households by Income            |           |           | Number   | Percent | Number   | Per   |
| <\$15,000                       |           |           | 228      | 4.7%    | 187      | 3     |
| \$15,000 - \$24,999             |           |           | 248      | 5.1%    | 209      | 4     |
| \$25,000 - \$34,999             |           |           | 263      | 5.4%    | 221      | 4     |
| \$35,000 - \$49,999             |           |           | 598      | 12.2%   | 533      | 10    |
| \$50,000 - \$74,999             |           |           | 1,074    | 21.9%   | 1,096    | 20    |
| \$75,000 - \$99,999             |           |           | 916      | 18.7%   | 1,047    | 19    |
| \$100,000 - \$149,999           |           |           | 1,064    | 21.7%   | 1,319    | 25    |
| \$150,000 - \$199,999           |           |           | 339      | 6.9%    | 451      | 8     |
| \$200,000+                      |           |           | 171      | 3.5%    | 207      | 3     |
| Median Household Income         |           |           | \$75,756 |         | \$82,327 |       |
| Average Household Income        |           |           | \$87,407 |         | \$97,800 |       |
| Per Capita Income               |           |           | \$34,164 |         | \$38,368 |       |
| Ter capita meome                | Census 20 | 010       |          | 18      |          | 023   |
| Population by Age               | Number    | Percent   | Number   | Percent | Number   | Per   |
| 0 - 4                           | 778       | 7.2%      | 797      | 6.5%    | 851      | 6     |
| 5 - 9                           | 822       | 7.6%      | 852      | 6.9%    | 879      | 6     |
| 10 - 14                         | 773       | 7.2%      | 844      | 6.9%    | 879      | 6     |
| 15 - 19                         | 685       | 6.4%      | 745      | 6.1%    | 800      | 6     |
| 20 - 24                         | 571       | 5.3%      | 659      | 5.4%    | 648      | 4     |
| 25 - 34                         | 1,580     | 14.7%     | 1,651    | 13.4%   | 1,744    | 13    |
| 35 - 44                         | 1,489     | 13.8%     | 1,722    | 14.0%   | 1,917    | 14    |
| 45 - 54                         | 1,574     | 14.6%     | 1,589    | 12.9%   | 1,601    | 12    |
| 55 - 64                         | 1,276     | 11.8%     | 1,623    | 13.2%   | 1,661    | 12    |
| 65 - 74                         | 737       | 6.8%      | 1,123    | 9.1%    | 1,319    | 10    |
| 75 - 84                         | 398       | 3.7%      | 552      | 4.5%    | 701      | 5     |
| 85+                             | 92        | 0.9%      | 156      | 1.3%    | 184      | 1     |
| 331                             | Census 20 |           |          | 1.5%    |          | 023   |
| Race and Ethnicity              | Number    | Percent   | Number   | Percent | Number   | Per   |
| White Alone                     | 8,773     | 81.4%     | 9,851    | 80.0%   | 10,388   | 78    |
| Black Alone                     | 662       | 6.1%      | 790      | 6.4%    | 868      | 6     |
| American Indian Alone           | 82        | 0.8%      | 102      | 0.8%    | 116      | C     |
| Asian Alone                     | 319       | 3.0%      | 358      | 2.9%    | 383      | 2     |
| Pacific Islander Alone          | 34        | 0.3%      | 40       | 0.3%    | 47       | 0     |
| Some Other Race Alone           | 353       | 3.3%      | 458      | 3.7%    | 535      | 2     |
| Two or More Races               | 552       | 5.1%      | 714      | 5.8%    | 846      | 6     |
|                                 | 332       | J.1 /U    | / 17     | J.U /U  | 0+0      | U     |
| 6                               |           |           |          |         |          |       |