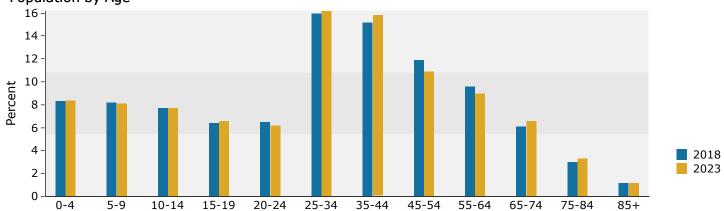

#### Population by Age

#### 2019 Population by Race

3286-3366 Cinema Pt 3286-3366 Cinema Pt, Colorado Springs, Colorado, 80922 Drive Time Band: 0 - 5 minute radius Prepared by Esri Latitude: 38.88084 Longitude: -104.71692

| Summary                         | Cei       | nsus 2010 |          | 2018    |          | 20    |
|---------------------------------|-----------|-----------|----------|---------|----------|-------|
| Population                      |           | 10,775    |          | 12,313  |          | 13,   |
| Households                      |           | 4,272     |          | 4,902   |          | 5,    |
| Families                        |           | 3,049     |          | 3,430   |          | 3     |
| Average Household Size          |           | 2.52      |          | 2.51    |          |       |
| Owner Occupied Housing Units    |           | 3,331     |          | 3,543   |          | 3     |
| Renter Occupied Housing Units   |           | 941       |          | 1,358   |          | 1,    |
| Median Age                      |           | 36.2      |          | 38.3    |          |       |
| Trends: 2018 - 2023 Annual Rate |           | Area      |          | State   |          | Natio |
| Population                      |           | 1.37%     |          | 1.53%   |          | 0.8   |
| Households                      |           | 1.45%     |          | 1.49%   |          | 0.    |
| Families                        |           | 1.27%     |          | 1.44%   |          | 0.    |
| Owner HHs                       |           | 2.00%     |          | 2.09%   |          | 1.    |
| Median Household Income         |           | 1.68%     |          | 2.84%   |          | 2.    |
|                                 |           |           | 20       | 18      | 20       | 023   |
| Households by Income            |           |           | Number   | Percent | Number   | Per   |
| <\$15,000                       |           |           | 228      | 4.7%    | 187      | 3     |
| \$15,000 - \$24,999             |           |           | 248      | 5.1%    | 209      | 4     |
| \$25,000 - \$34,999             |           |           | 263      | 5.4%    | 221      | 4     |
| \$35,000 - \$49,999             |           |           | 598      | 12.2%   | 533      | 10    |
| \$50,000 - \$74,999             |           |           | 1,074    | 21.9%   | 1,096    | 20    |
| \$75,000 - \$99,999             |           |           | 916      | 18.7%   | 1,047    | 19    |
| \$100,000 - \$149,999           |           |           | 1,064    | 21.7%   | 1,319    | 25    |
| \$150,000 - \$199,999           |           |           | 339      | 6.9%    | 451      | 8     |
| \$200,000+                      |           |           | 171      | 3.5%    | 207      | 3     |
| Median Household Income         |           |           | \$75,756 |         | \$82,327 |       |
| Average Household Income        |           |           | \$87,407 |         | \$97,800 |       |
| Per Capita Income               |           |           | \$34,164 |         | \$38,368 |       |
| Ter capita meome                | Census 20 | 010       |          | 18      |          | 023   |
| Population by Age               | Number    | Percent   | Number   | Percent | Number   | Per   |
| 0 - 4                           | 778       | 7.2%      | 797      | 6.5%    | 851      | 6     |
| 5 - 9                           | 822       | 7.6%      | 852      | 6.9%    | 879      | 6     |
| 10 - 14                         | 773       | 7.2%      | 844      | 6.9%    | 879      | 6     |
| 15 - 19                         | 685       | 6.4%      | 745      | 6.1%    | 800      | 6     |
| 20 - 24                         | 571       | 5.3%      | 659      | 5.4%    | 648      | 4     |
| 25 - 34                         | 1,580     | 14.7%     | 1,651    | 13.4%   | 1,744    | 13    |
| 35 - 44                         | 1,489     | 13.8%     | 1,722    | 14.0%   | 1,917    | 14    |
| 45 - 54                         | 1,574     | 14.6%     | 1,589    | 12.9%   | 1,601    | 12    |
| 55 - 64                         | 1,276     | 11.8%     | 1,623    | 13.2%   | 1,661    | 12    |
| 65 - 74                         | 737       | 6.8%      | 1,123    | 9.1%    | 1,319    | 10    |
| 75 - 84                         | 398       | 3.7%      | 552      | 4.5%    | 701      | 5     |
| 85+                             | 92        | 0.9%      | 156      | 1.3%    | 184      | 1     |
| 331                             | Census 20 |           |          | 1.5%    |          | 023   |
| Race and Ethnicity              | Number    | Percent   | Number   | Percent | Number   | Per   |
| White Alone                     | 8,773     | 81.4%     | 9,851    | 80.0%   | 10,388   | 78    |
| Black Alone                     | 662       | 6.1%      | 790      | 6.4%    | 868      | 6     |
| American Indian Alone           | 82        | 0.8%      | 102      | 0.8%    | 116      | C     |
| Asian Alone                     | 319       | 3.0%      | 358      | 2.9%    | 383      | 2     |
| Pacific Islander Alone          | 34        | 0.3%      | 40       | 0.3%    | 47       | 0     |
| Some Other Race Alone           | 353       | 3.3%      | 458      | 3.7%    | 535      | 2     |
| Two or More Races               | 552       | 5.1%      | 714      | 5.8%    | 846      | 6     |
|                                 | 332       | J.1 /U    | / 17     | J.U /U  | 0+0      | U     |
| 6                               |           |           |          |         |          |       |