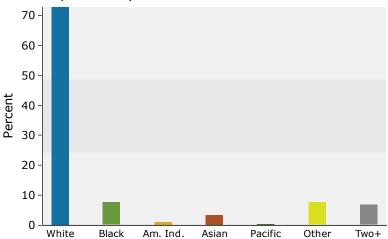

#### 2019 Population by Race

3286-3366 Cinema Pt 3286-3366 Cinema Pt, Colorado Springs, Colorado, 80922 Drive Time Bands: 0-5, 5-8, 8-10 minute radii Marketing Report - RKrueger

Latitude: 38.88084 Longitude: -104.71692

#### 2019 Population by Race

3286-3366 Cinema Pt 3286-3366 Cinema Pt, Colorado Springs, Colorado, 80922 Drive Time Band: 0 - 5 minute radius Prepared by Esri Latitude: 38.88084 Longitude: -104.71692

| Summary                         | Cei       | nsus 2010 |          | 2018    |          | 20    |
|---------------------------------|-----------|-----------|----------|---------|----------|-------|
| Population                      |           | 10,775    |          | 12,313  |          | 13,   |
| Households                      |           | 4,272     |          | 4,902   |          | 5,    |
| Families                        |           | 3,049     |          | 3,430   |          | 3     |
| Average Household Size          |           | 2.52      |          | 2.51    |          |       |
| Owner Occupied Housing Units    |           | 3,331     |          | 3,543   |          | 3     |
| Renter Occupied Housing Units   |           | 941       |          | 1,358   |          | 1,    |
| Median Age                      |           | 36.2      |          | 38.3    |          |       |
| Trends: 2018 - 2023 Annual Rate |           | Area      |          | State   |          | Natio |
| Population                      |           | 1.37%     |          | 1.53%   |          | 0.8   |
| Households                      |           | 1.45%     |          | 1.49%   |          | 0.    |
| Families                        |           | 1.27%     |          | 1.44%   |          | 0.    |
| Owner HHs                       |           | 2.00%     |          | 2.09%   |          | 1.    |
| Median Household Income         |           | 1.68%     |          | 2.84%   |          | 2.    |
|                                 |           |           | 20       | 18      | 20       | 023   |
| Households by Income            |           |           | Number   | Percent | Number   | Per   |
| <\$15,000                       |           |           | 228      | 4.7%    | 187      | 3     |
| \$15,000 - \$24,999             |           |           | 248      | 5.1%    | 209      | 4     |
| \$25,000 - \$34,999             |           |           | 263      | 5.4%    | 221      | 4     |
| \$35,000 - \$49,999             |           |           | 598      | 12.2%   | 533      | 10    |
| \$50,000 - \$74,999             |           |           | 1,074    | 21.9%   | 1,096    | 20    |
| \$75,000 - \$99,999             |           |           | 916      | 18.7%   | 1,047    | 19    |
| \$100,000 - \$149,999           |           |           | 1,064    | 21.7%   | 1,319    | 25    |
| \$150,000 - \$199,999           |           |           | 339      | 6.9%    | 451      | 8     |
| \$200,000+                      |           |           | 171      | 3.5%    | 207      | 3     |
| Median Household Income         |           |           | \$75,756 |         | \$82,327 |       |
| Average Household Income        |           |           | \$87,407 |         | \$97,800 |       |
| Per Capita Income               |           |           | \$34,164 |         | \$38,368 |       |
| Ter capita meome                | Census 20 | 010       |          | 18      |          | 023   |
| Population by Age               | Number    | Percent   | Number   | Percent | Number   | Per   |
| 0 - 4                           | 778       | 7.2%      | 797      | 6.5%    | 851      | 6     |
| 5 - 9                           | 822       | 7.6%      | 852      | 6.9%    | 879      | 6     |
| 10 - 14                         | 773       | 7.2%      | 844      | 6.9%    | 879      | 6     |
| 15 - 19                         | 685       | 6.4%      | 745      | 6.1%    | 800      | 6     |
| 20 - 24                         | 571       | 5.3%      | 659      | 5.4%    | 648      | 4     |
| 25 - 34                         | 1,580     | 14.7%     | 1,651    | 13.4%   | 1,744    | 13    |
| 35 - 44                         | 1,489     | 13.8%     | 1,722    | 14.0%   | 1,917    | 14    |
| 45 - 54                         | 1,574     | 14.6%     | 1,589    | 12.9%   | 1,601    | 12    |
| 55 - 64                         | 1,276     | 11.8%     | 1,623    | 13.2%   | 1,661    | 12    |
| 65 - 74                         | 737       | 6.8%      | 1,123    | 9.1%    | 1,319    | 10    |
| 75 - 84                         | 398       | 3.7%      | 552      | 4.5%    | 701      | 5     |
| 85+                             | 92        | 0.9%      | 156      | 1.3%    | 184      | 1     |
| 331                             | Census 20 |           |          | 1.5%    |          | 023   |
| Race and Ethnicity              | Number    | Percent   | Number   | Percent | Number   | Per   |
| White Alone                     | 8,773     | 81.4%     | 9,851    | 80.0%   | 10,388   | 78    |
| Black Alone                     | 662       | 6.1%      | 790      | 6.4%    | 868      | 6     |
| American Indian Alone           | 82        | 0.8%      | 102      | 0.8%    | 116      | C     |
| Asian Alone                     | 319       | 3.0%      | 358      | 2.9%    | 383      | 2     |
| Pacific Islander Alone          | 34        | 0.3%      | 40       | 0.3%    | 47       | 0     |
| Some Other Race Alone           | 353       | 3.3%      | 458      | 3.7%    | 535      | 2     |
| Two or More Races               | 552       | 5.1%      | 714      | 5.8%    | 846      | 6     |
|                                 | 332       | J.1 /U    | / 17     | J.U /U  | 0+0      | U     |
| 6                               |           |           |          |         |          |       |