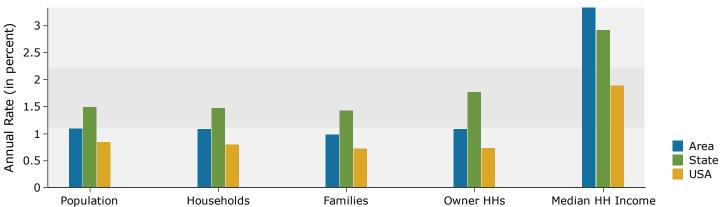

#### Trends 2019-2024

Latitude: 38.88084 Longitude: -104.71692

|                               | 0 - 5 minute | 5 - 8 minute | 8 - 10 minute |
|-------------------------------|--------------|--------------|---------------|
| Census 2010 Summary           |              |              |               |
| Population                    | 10,775       | 64,186       | 52,071        |
| Households                    | 4,272        | 23,994       | 19,918        |
| Families                      | 3,049        | 17,239       | 13,500        |
| Average Household Size        | 2.52         | 2.67         | 2.61          |
| Owner Occupied Housing Units  | 3,331        | 16,826       | 12,254        |
| Renter Occupied Housing Units | 941          | 7,168        | 7,664         |
| Median Age                    | 36.2         | 33.1         | 31.3          |
| 2019 Summary                  |              |              |               |
| Population                    | 12,144       | 70,523       | 61,469        |
| Households                    | 4,777        | 26,444       | 23,338        |
| Families                      | 3,390        | 18,651       | 15,692        |
| Average Household Size        | 2.54         | 2.67         | 2.63          |
| Owner Occupied Housing Units  | 3,665        | 18,452       | 14,833        |
| Renter Occupied Housing Units | 1,112        | 7,992        | 8,505         |
| Median Age                    | 38.0         | 35.5         | 33.3          |
| Median Household Income       | \$75,795     | \$68,432     | \$62,834      |
| Average Household Income      | \$87,068     | \$82,023     | \$78,773      |
| 2024 Summary                  |              |              |               |
| Population                    | 12,818       | 74,776       | 66,506        |
| Households                    | 5,041        | 28,067       | 25,152        |
| Families                      | 3,559        | 19,678       | 16,852        |
| Average Household Size        | 2.54         | 2.66         | 2.64          |
| Owner Occupied Housing Units  | 3,868        | 19,828       | 16,380        |
| Renter Occupied Housing Units | 1,173        | 8,238        | 8,772         |
| Median Age                    | 39.0         | 35.8         | 33.2          |
| Median Household Income       | \$89,284     | \$79,061     | \$75,399      |
| Average Household Income      | \$100,438    | \$94,767     | \$91,786      |
| Trends: 2019-2024 Annual Rate |              |              |               |
| Population                    | 1.09%        | 1.18%        | 1.59%         |
| Households                    | 1.08%        | 1.20%        | 1.51%         |
| Families                      | 0.98%        | 1.08%        | 1.44%         |
| Owner Households              | 1.08%        | 1.45%        | 2.00%         |
| Median Household Income       | 3.33%        | 2.93%        | 3.71%         |