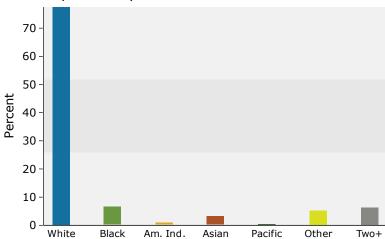

#### 2019 Population by Race

3286-3366 Cinema Pt 3286-3366 Cinema Pt, Colorado Springs, Colorado, 80922 Drive Time Bands: 0-5, 5-8, 8-10 minute radii Marketing Report - RKrueger

Latitude: 38.88084 Longitude: -104.71692

#### 2018 Population by Race

2018 Percent Hispanic Origin: 13.7%

Source: U.S. Census Bureau, Census 2010 Summary File 1. Esri forecasts for 2018 and 2023.

©2018 Esri

Page 2 of 6

3286-3366 Cinema Pt 3286-3366 Cinema Pt, Colorado Springs, Colorado, 80922 Drive Time Band: 5 - 8 minute radius Prepared by Esri Latitude: 38.88084 Longitude: -104.71692

#### 2018 Population by Race

2018 Percent Hispanic Origin: 16.8%

Source: U.S. Census Bureau, Census 2010 Summary File 1. Esri forecasts for 2018 and 2023.

©2018 Esri Page 4 of 6

3286-3366 Cinema Pt 3286-3366 Cinema Pt, Colorado Springs, Colorado, 80922 Drive Time Band: 8 - 10 minute radius Prepared by Esri Latitude: 38.88084 Longitude: -104.71692