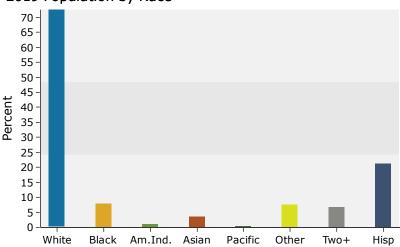

#### 2019 Population by Race

3286-3366 Cinema Pt 3286-3366 Cinema Pt, Colorado Springs, Colorado, 80922 Drive Time Band: 0 - 5 minute radius Prepared by Esri Latitude: 38.88084 Longitude: -104.71692

| Summary                         | Cei       | nsus 2010 |          | 2018    |          | 20    |
|---------------------------------|-----------|-----------|----------|---------|----------|-------|
| Population                      |           | 10,775    |          | 12,313  |          | 13,   |
| Households                      |           | 4,272     |          | 4,902   |          | 5,    |
| Families                        |           | 3,049     |          | 3,430   |          | 3     |
| Average Household Size          |           | 2.52      |          | 2.51    |          |       |
| Owner Occupied Housing Units    |           | 3,331     |          | 3,543   |          | 3     |
| Renter Occupied Housing Units   |           | 941       |          | 1,358   |          | 1,    |
| Median Age                      |           | 36.2      |          | 38.3    |          |       |
| Trends: 2018 - 2023 Annual Rate |           | Area      |          | State   |          | Natio |
| Population                      |           | 1.37%     |          | 1.53%   |          | 0.8   |
| Households                      |           | 1.45%     |          | 1.49%   |          | 0.    |
| Families                        |           | 1.27%     |          | 1.44%   |          | 0.    |
| Owner HHs                       |           | 2.00%     |          | 2.09%   |          | 1.    |
| Median Household Income         |           | 1.68%     |          | 2.84%   |          | 2.    |
|                                 |           |           | 20       | 18      | 20       | 023   |
| Households by Income            |           |           | Number   | Percent | Number   | Per   |
| <\$15,000                       |           |           | 228      | 4.7%    | 187      | 3     |
| \$15,000 - \$24,999             |           |           | 248      | 5.1%    | 209      | 4     |
| \$25,000 - \$34,999             |           |           | 263      | 5.4%    | 221      | 4     |
| \$35,000 - \$49,999             |           |           | 598      | 12.2%   | 533      | 10    |
| \$50,000 - \$74,999             |           |           | 1,074    | 21.9%   | 1,096    | 20    |
| \$75,000 - \$99,999             |           |           | 916      | 18.7%   | 1,047    | 19    |
| \$100,000 - \$149,999           |           |           | 1,064    | 21.7%   | 1,319    | 25    |
| \$150,000 - \$199,999           |           |           | 339      | 6.9%    | 451      | 8     |
| \$200,000+                      |           |           | 171      | 3.5%    | 207      | 3     |
| Median Household Income         |           |           | \$75,756 |         | \$82,327 |       |
| Average Household Income        |           |           | \$87,407 |         | \$97,800 |       |
| Per Capita Income               |           |           | \$34,164 |         | \$38,368 |       |
| Ter capita meome                | Census 20 | 010       |          | 18      |          | 023   |
| Population by Age               | Number    | Percent   | Number   | Percent | Number   | Per   |
| 0 - 4                           | 778       | 7.2%      | 797      | 6.5%    | 851      | 6     |
| 5 - 9                           | 822       | 7.6%      | 852      | 6.9%    | 879      | 6     |
| 10 - 14                         | 773       | 7.2%      | 844      | 6.9%    | 879      | 6     |
| 15 - 19                         | 685       | 6.4%      | 745      | 6.1%    | 800      | 6     |
| 20 - 24                         | 571       | 5.3%      | 659      | 5.4%    | 648      | 4     |
| 25 - 34                         | 1,580     | 14.7%     | 1,651    | 13.4%   | 1,744    | 13    |
| 35 - 44                         | 1,489     | 13.8%     | 1,722    | 14.0%   | 1,917    | 14    |
| 45 - 54                         | 1,574     | 14.6%     | 1,589    | 12.9%   | 1,601    | 12    |
| 55 - 64                         | 1,276     | 11.8%     | 1,623    | 13.2%   | 1,661    | 12    |
| 65 - 74                         | 737       | 6.8%      | 1,123    | 9.1%    | 1,319    | 10    |
| 75 - 84                         | 398       | 3.7%      | 552      | 4.5%    | 701      | 5     |
| 85+                             | 92        | 0.9%      | 156      | 1.3%    | 184      | 1     |
| 331                             | Census 20 |           |          | 1.5%    |          | 023   |
| Race and Ethnicity              | Number    | Percent   | Number   | Percent | Number   | Per   |
| White Alone                     | 8,773     | 81.4%     | 9,851    | 80.0%   | 10,388   | 78    |
| Black Alone                     | 662       | 6.1%      | 790      | 6.4%    | 868      | 6     |
| American Indian Alone           | 82        | 0.8%      | 102      | 0.8%    | 116      | C     |
| Asian Alone                     | 319       | 3.0%      | 358      | 2.9%    | 383      | 2     |
| Pacific Islander Alone          | 34        | 0.3%      | 40       | 0.3%    | 47       | 0     |
| Some Other Race Alone           | 353       | 3.3%      | 458      | 3.7%    | 535      | 2     |
| Two or More Races               | 552       | 5.1%      | 714      | 5.8%    | 846      | 6     |
|                                 | 332       | J.1 /U    | / 17     | J.U /U  | 0+0      | U     |
| 6                               |           |           |          |         |          |       |

#### 2018 Population by Race

2018 Percent Hispanic Origin: 13.7%

Source: U.S. Census Bureau, Census 2010 Summary File 1. Esri forecasts for 2018 and 2023.

©2018 Esri

Page 2 of 6

3286-3366 Cinema Pt 3286-3366 Cinema Pt, Colorado Springs, Colorado, 80922 Drive Time Band: 5 - 8 minute radius Prepared by Esri Latitude: 38.88084 Longitude: -104.71692