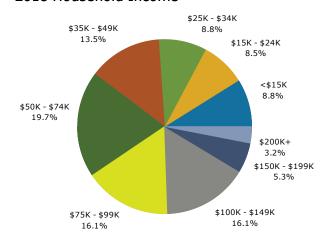

#### 2019 Household Income

#### 2019 Population by Race

3286-3366 Cinema Pt 3286-3366 Cinema Pt, Colorado Springs, Colorado, 80922 Drive Time Band: 0 - 5 minute radius Prepared by Esri Latitude: 38.88084 Longitude: -104.71692

| Summary                         | Cei       | nsus 2010 |          | 2018    |          | 20    |
|---------------------------------|-----------|-----------|----------|---------|----------|-------|
| Population                      |           | 10,775    |          | 12,313  |          | 13,   |
| Households                      |           | 4,272     |          | 4,902   |          | 5,    |
| Families                        |           | 3,049     |          | 3,430   |          | 3     |
| Average Household Size          |           | 2.52      |          | 2.51    |          |       |
| Owner Occupied Housing Units    |           | 3,331     |          | 3,543   |          | 3     |
| Renter Occupied Housing Units   |           | 941       |          | 1,358   |          | 1,    |
| Median Age                      |           | 36.2      |          | 38.3    |          |       |
| Trends: 2018 - 2023 Annual Rate |           | Area      |          | State   |          | Natio |
| Population                      |           | 1.37%     |          | 1.53%   |          | 0.8   |
| Households                      |           | 1.45%     |          | 1.49%   |          | 0.    |
| Families                        |           | 1.27%     |          | 1.44%   |          | 0.    |
| Owner HHs                       |           | 2.00%     |          | 2.09%   |          | 1.    |
| Median Household Income         |           | 1.68%     |          | 2.84%   |          | 2.    |
|                                 |           |           | 20       | 18      | 20       | 023   |
| Households by Income            |           |           | Number   | Percent | Number   | Per   |
| <\$15,000                       |           |           | 228      | 4.7%    | 187      | 3     |
| \$15,000 - \$24,999             |           |           | 248      | 5.1%    | 209      | 4     |
| \$25,000 - \$34,999             |           |           | 263      | 5.4%    | 221      | 4     |
| \$35,000 - \$49,999             |           |           | 598      | 12.2%   | 533      | 10    |
| \$50,000 - \$74,999             |           |           | 1,074    | 21.9%   | 1,096    | 20    |
| \$75,000 - \$99,999             |           |           | 916      | 18.7%   | 1,047    | 19    |
| \$100,000 - \$149,999           |           |           | 1,064    | 21.7%   | 1,319    | 25    |
| \$150,000 - \$199,999           |           |           | 339      | 6.9%    | 451      | 8     |
| \$200,000+                      |           |           | 171      | 3.5%    | 207      | 3     |
| Median Household Income         |           |           | \$75,756 |         | \$82,327 |       |
| Average Household Income        |           |           | \$87,407 |         | \$97,800 |       |
| Per Capita Income               |           |           | \$34,164 |         | \$38,368 |       |
| Ter capita meome                | Census 20 | 010       |          | 18      |          | 023   |
| Population by Age               | Number    | Percent   | Number   | Percent | Number   | Per   |
| 0 - 4                           | 778       | 7.2%      | 797      | 6.5%    | 851      | 6     |
| 5 - 9                           | 822       | 7.6%      | 852      | 6.9%    | 879      | 6     |
| 10 - 14                         | 773       | 7.2%      | 844      | 6.9%    | 879      | 6     |
| 15 - 19                         | 685       | 6.4%      | 745      | 6.1%    | 800      | 6     |
| 20 - 24                         | 571       | 5.3%      | 659      | 5.4%    | 648      | 4     |
| 25 - 34                         | 1,580     | 14.7%     | 1,651    | 13.4%   | 1,744    | 13    |
| 35 - 44                         | 1,489     | 13.8%     | 1,722    | 14.0%   | 1,917    | 14    |
| 45 - 54                         | 1,574     | 14.6%     | 1,589    | 12.9%   | 1,601    | 12    |
| 55 - 64                         | 1,276     | 11.8%     | 1,623    | 13.2%   | 1,661    | 12    |
| 65 - 74                         | 737       | 6.8%      | 1,123    | 9.1%    | 1,319    | 10    |
| 75 - 84                         | 398       | 3.7%      | 552      | 4.5%    | 701      | 5     |
| 85+                             | 92        | 0.9%      | 156      | 1.3%    | 184      | 1     |
| 331                             | Census 20 |           |          | 1.5%    |          | 023   |
| Race and Ethnicity              | Number    | Percent   | Number   | Percent | Number   | Per   |
| White Alone                     | 8,773     | 81.4%     | 9,851    | 80.0%   | 10,388   | 78    |
| Black Alone                     | 662       | 6.1%      | 790      | 6.4%    | 868      | 6     |
| American Indian Alone           | 82        | 0.8%      | 102      | 0.8%    | 116      | C     |
| Asian Alone                     | 319       | 3.0%      | 358      | 2.9%    | 383      | 2     |
| Pacific Islander Alone          | 34        | 0.3%      | 40       | 0.3%    | 47       | 0     |
| Some Other Race Alone           | 353       | 3.3%      | 458      | 3.7%    | 535      | 2     |
| Two or More Races               | 552       | 5.1%      | 714      | 5.8%    | 846      | 6     |
|                                 | 332       | J.1 /U    | / 17     | J.U /U  | 0+0      | U     |
| 6                               |           |           |          |         |          |       |