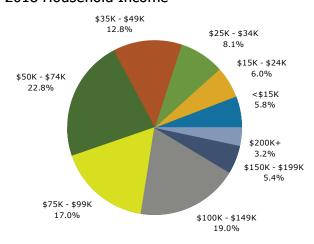

| 0.4%    | 311      |     |
| Some Other Race Alone           | 2,942     | 4.6%      | 3,673    | 5.2%    | 4,222    |     |
|                                 |           |           |          |         |          |     |
| Two or More Races               | 3,645     | 5.7%      | 4,435    | 6.3%    | 5,124    |     |
| Hispanic Origin (Any Race)      | 9,409     | 14.7%     | 11,742   | 16.8%   | 13,828   |     |
| inspaine Origin (Ally Nace)     | シ,せいブ     | IT./ /U   | 11,/74   | 10.0 /0 | 13,020   |     |

September 10, 2018

©2018 Esri Page 3 of 6



3286-3366 Cinema Pt 3286-3366 Cinema Pt, Colorado Springs, Colorado, 80922 Drive Time Band: 5 - 8 minute radius Prepared by Esri Latitude: 38.88084 Longitude: -104.71692





#### Population by Age



#### 2018 Household Income



#### 2018 Population by Race



2018 Percent Hispanic Origin: 16.8%

Source: U.S. Census Bureau, Census 2010 Summary File 1. Esri forecasts for 2018 and 2023.

©2018 Esri Page 4 of 6



3286-3366 Cinema Pt 3286-3366 Cinema Pt, Colorado Springs, Colorado, 80922 Drive Time Band: 8 - 10 minute radius Prepared by Esri Latitude: 38.88084 Longitude: -104.71692

| Census 20 | 52,113<br>19,932<br>13,511<br>2.61<br>12,266<br>7,666<br>31.3<br><b>Area</b><br>1.47%<br>1.43%<br>1.34%<br>2.35%<br>2.98% | Number<br>2,004<br>1,938<br>2,020<br>3,092<br>4,507<br>3,667<br>3,669<br>1,213<br>725<br>\$60,648<br>\$75,721                                                                                      | 60,121 22,844 15,383 2.63 14,290 8,554 33.2 <b>State</b> 1.53% 1.49% 1.44% 2.09% 2.84%  2018  Percent 8.8