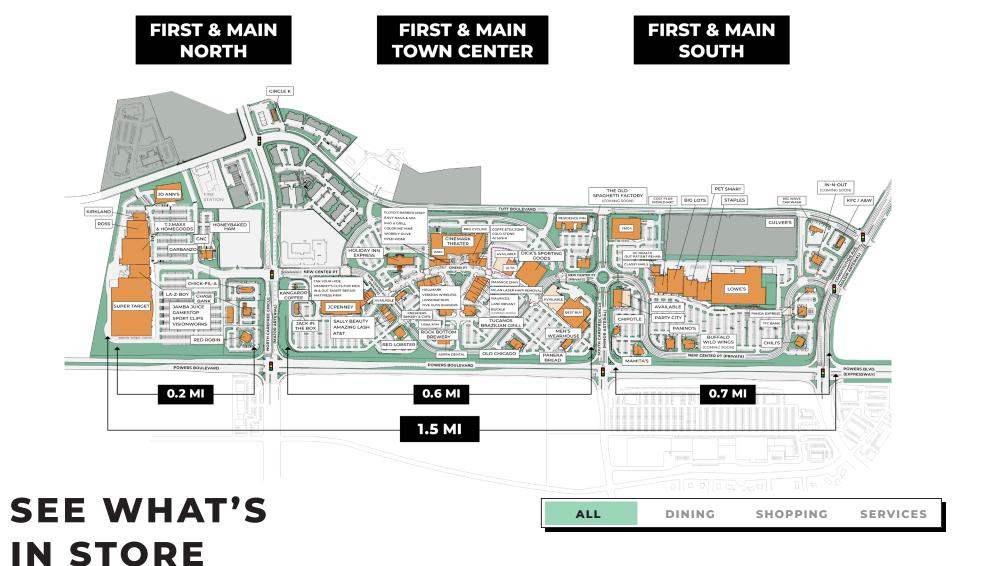

# THE FIRST & MAIN FAMILY

First & Main is one of the largest and most diverse shopping centers in the Pikes Peak region, home to prominent local and national brands in retail, hospitality, and dining.

Explore First & Main's many restaurants, shops, and attractions.

Shops to help spruce up your home. Shops to help you look your best.

And shops tailored to your Colorado lifestyle.

First & Main has it all, and then some. Catch a movie, get a massage, and enjoy a host of other services so you can refresh and enjoy.