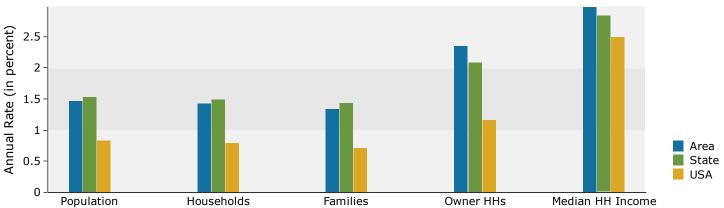

#### Trends 2019-2024

#### 2019 Population by Race

3286-3366 Cinema Pt 3286-3366 Cinema Pt, Colorado Springs, Colorado, 80922 Drive Time Band: 0 - 5 minute radius Prepared by Esri Latitude: 38.88084 Longitude: -104.71692

| Summary                         | Cei       | nsus 2010 |          | 2018    |          | 20    |
|---------------------------------|-----------|-----------|----------|---------|----------|-------|
| Population                      |           | 10,775    |          | 12,313  |          | 13,   |
| Households                      |           | 4,272     |          | 4,902   |          | 5,    |
| Families                        |           | 3,049     |          | 3,430   |          | 3     |
| Average Household Size          |           | 2.52      |          | 2.51    |          |       |
| Owner Occupied Housing Units    |           | 3,331     |          | 3,543   |          | 3     |
| Renter Occupied Housing Units   |           | 941       |          | 1,358   |          | 1,    |
| Median Age                      |           | 36.2      |          | 38.3    |          |       |
| Trends: 2018 - 2023 Annual Rate |           | Area      |          | State   |          | Natio |
| Population                      |           | 1.37%     |          | 1.53%   |          | 0.8   |
| Households                      |           | 1.45%     |          | 1.49%   |          | 0.    |
| Families                        |           | 1.27%     |          | 1.44%   |          | 0.    |
| Owner HHs                       |           | 2.00%     |          | 2.09%   |          | 1.    |
| Median Household Income         |           | 1.68%     |          | 2.84%   |          | 2.    |
|                                 |           |           | 20       | 18      | 20       | 023   |
| Households by Income            |           |           | Number   | Percent | Number   | Per   |
| <\$15,000                       |           |           | 228      | 4.7%    | 187      | 3     |
| \$15,000 - \$24,999             |           |           | 248      | 5.1%    | 209      | 4     |
| \$25,000 - \$34,999             |           |           | 263      | 5.4%    | 221      | 4     |
| \$35,000 - \$49,999             |           |           | 598      | 12.2%   | 533      | 10    |
| \$50,000 - \$74,999             |           |           | 1,074    | 21.9%   | 1,096    | 20    |
| \$75,000 - \$99,999             |           |           | 916      | 18.7%   | 1,047    | 19    |
| \$100,000 - \$149,999           |           |           | 1,064    | 21.7%   | 1,319    | 25    |
| \$150,000 - \$199,999           |           |           | 339      | 6.9%    | 451      | 8     |
| \$200,000+                      |           |           | 171      | 3.5%    | 207      | 3     |
| Median Household Income         |           |           | \$75,756 |         | \$82,327 |       |
| Average Household Income        |           |           | \$87,407 |         | \$97,800 |       |
| Per Capita Income               |           |           | \$34,164 |         | \$38,368 |       |
| Ter capita meome                | Census 20 | 010       |          | 18      |          | 023   |
| Population by Age               | Number    | Percent   | Number   | Percent | Number   | Per   |
| 0 - 4                           | 778       | 7.2%      | 797      | 6.5%    | 851      | 6     |
| 5 - 9                           | 822       | 7.6%      | 852      | 6.9%    | 879      | 6     |
| 10 - 14                         | 773       | 7.2%      | 844      | 6.9%    | 879      | 6     |
| 15 - 19                         | 685       | 6.4%      | 745      | 6.1%    | 800      | 6     |
| 20 - 24                         | 571       | 5.3%      | 659      | 5.4%    | 648      | 4     |
| 25 - 34                         | 1,580     | 14.7%     | 1,651    | 13.4%   | 1,744    | 13    |
| 35 - 44                         | 1,489     | 13.8%     | 1,722    | 14.0%   | 1,917    | 14    |
| 45 - 54                         | 1,574     | 14.6%     | 1,589    | 12.9%   | 1,601    | 12    |
| 55 - 64                         | 1,276     | 11.8%     | 1,623    | 13.2%   | 1,661    | 12    |
| 65 - 74                         | 737       | 6.8%      | 1,123    | 9.1%    | 1,319    | 10    |
| 75 - 84                         | 398       | 3.7%      | 552      | 4.5%    | 701      | 5     |
| 85+                             | 92        | 0.9%      | 156      | 1.3%    | 184      | 1     |
| 331                             | Census 20 |           |          | 1.5%    |          | 023   |
| Race and Ethnicity              | Number    | Percent   | Number   | Percent | Number   | Per   |
| White Alone                     | 8,773     | 81.4%     | 9,851    | 80.0%   | 10,388   | 78    |
| Black Alone                     | 662       | 6.1%      | 790      | 6.4%    | 868      | 6     |
| American Indian Alone           | 82        | 0.8%      | 102      | 0.8%    | 116      | C     |
| Asian Alone                     | 319       | 3.0%      | 358      | 2.9%    | 383      | 2     |
| Pacific Islander Alone          | 34        | 0.3%      | 40       | 0.3%    | 47       | 0     |
| Some Other Race Alone           | 353       | 3.3%      | 458      | 3.7%    | 535      | 2     |
| Two or More Races               | 552       | 5.1%      | 714      | 5.8%    | 846      | 6     |
|                                 | 332       | J.1 /U    | / 17     | J.U /U  | 0+0      | U     |
| 6                               |           |           |          |         |          |       |