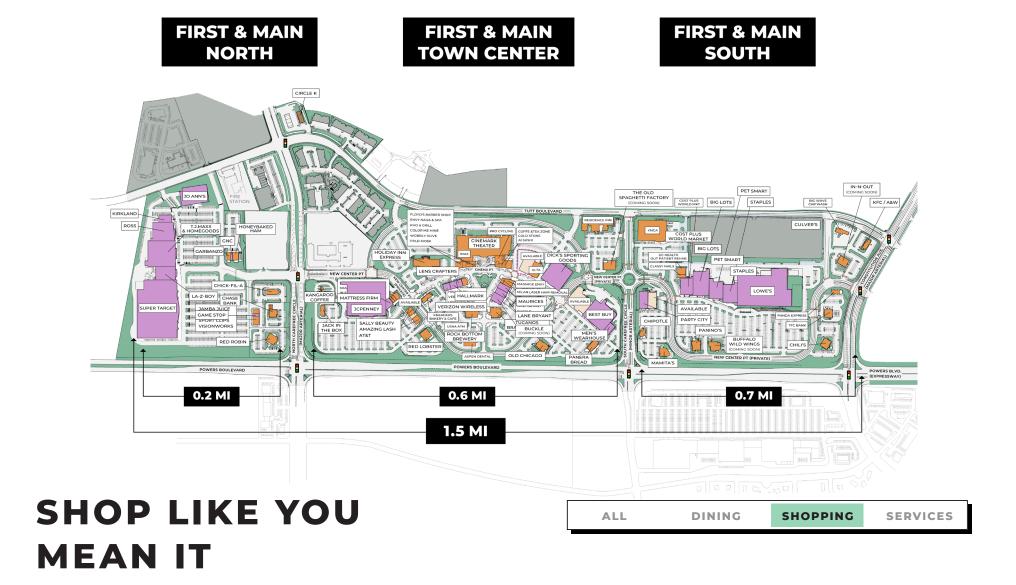

From crave-worthy apps to delectable desserts, dining at First & Main is diverse, unique, and, best of all, delicious. Enjoy a fine dining experience, a family meal, or a quick shopping-break snack!

First & Main has the largest collection of shops in Colorado Springs.

Shops to help spruce up your home. Shops to help you look your best.

And shops tailored to your Colorado lifestyle.

First & Main has it all, and then some. Catch a movie, get a massage, and enjoy a host of other services so you can refresh and enjoy.