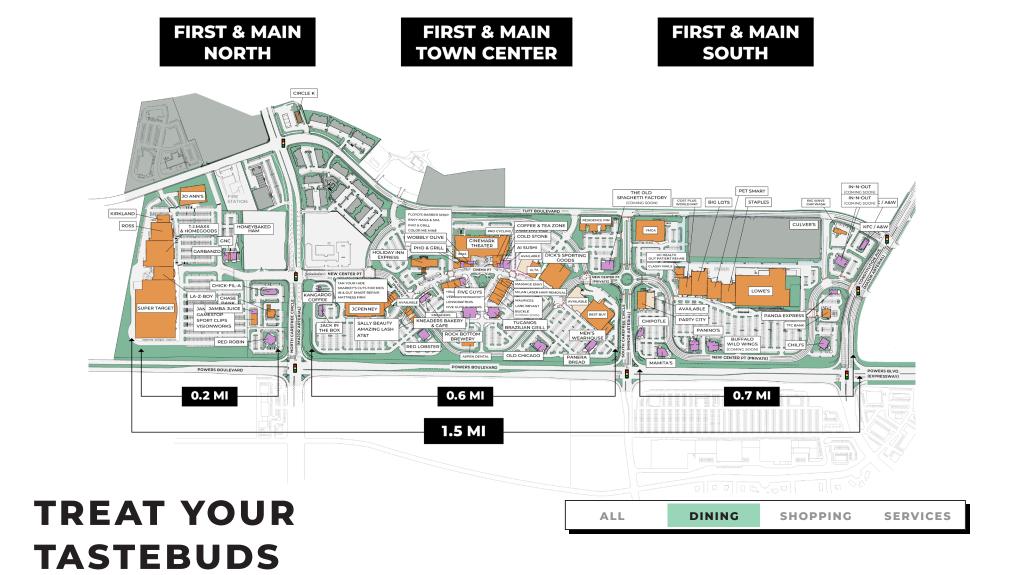

From crave-worthy apps to delectable desserts, dining at First & Main is diverse, unique, and, best of all, delicious. Enjoy a fine dining experience, a family meal, or a quick shopping-break snack!

First & Main has the largest collection of shops in Colorado Springs.