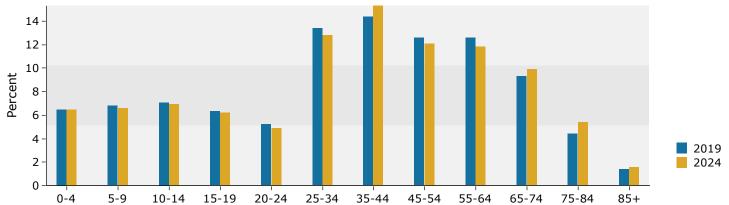

#### Population by Age

Drive Time Bands: 0-5, 5-8, 8-10 minute radii

Marketing Report - RKrueger

Latitude: 38.88084 Longitude: -104.71692

|                            | 0 - 5 mini | ute     | 5 - 8 min        | ute     | 8 - 10 minute |         |  |
|----------------------------|------------|---------|------------------|---------|---------------|---------|--|
| 2010 Population by Age     | Number     | Percent | Number           | Percent | Number        | Percent |  |
| Age 0 - 4                  | 778        | 7.2%    | 5,239            | 8.2%    | 4,825         | 9.3%    |  |
| Age 5 - 9                  | 822        | 7.6%    | 5,141            | 8.0%    | 4,337         | 8.3%    |  |
| Age 10 - 14                | 773        | 7.2%    | 4,774            | 7.4%    | 3,798         | 7.3%    |  |
| Age 15 - 19                | 685        | 6.4%    | 4,320            | 6.7%    | 3,354         | 6.4%    |  |
| Age 20 - 24                | 571        | 5.3%    | 4,124            | 6.4%    | 3,818         | 7.3%    |  |
| Age 25 - 34                | 1,580      | 14.7%   | 10,470           | 16.3%   | 9,174         | 17.6%   |  |
| Age 35 - 44                | 1,489      | 13.8%   | 9,277            | 14.5%   | 7,505         | 14.4%   |  |
| Age 45 - 54                | 1,574      | 14.6%   | 8,811            | 13.7%   | 6,515         | 12.5%   |  |
| Age 55 - 64                | 1,276      | 11.8%   | 6,164            | 9.6%    | 4,343         | 8.3%    |  |
| Age 65 - 74                | 737        | 6.8%    | 3,561            | 5.5%    | 2,428         | 4.7%    |  |
| Age 75 - 84                | 398        | 3.7%    | 1,856            | 2.9%    | 1,492         | 2.9%    |  |
| Age 85+                    | 92         | 0.9%    | 448              | 0.7%    | 483           | 0.9%    |  |
| 2019 Population by Age     | Number     | Percent | Number           | Percent | Number        | Percent |  |
| Age 0 - 4                  | 794        | 6.5%    | 5,171            | 7.3%    | 5,135         | 8.4%    |  |
| Age 5 - 9                  | 825        | 6.8%    | 5,191            | 7.4%    | 4,955         | 8.1%    |  |
| Age 10 - 14                | 858        | 7.1%    | 5,114            | 7.3%    | 4,671         | 7.6%    |  |
| Age 15 - 19                | 763        | 6.3%    | 4,478            | 6.3%    | 3,935         | 6.4%    |  |
| Age 20 - 24                | 631        | 5.2%    | 4,243            | 6.0%    | 3,965         | 6.5%    |  |
| Age 25 - 34                | 1,629      | 13.4%   | 10,549           | 15.0%   | 9,783         | 15.9%   |  |
| Age 35 - 44                | 1,752      | 14.4%   | 10,516           | 14.9%   | 9,438         | 15.4%   |  |
| Age 45 - 54                | 1,525      | 12.6%   | 8,623            | 12.2%   | 7,184         | 11.7%   |  |
| Age 55 - 64                | 1,534      | 12.6%   | 7,979            | 11.3%   | 5,994         | 9.8%    |  |
| Age 65 - 74                | 1,124      | 9.3%    | 5,281            | 7.5%    | 3,820         | 6.2%    |  |
| Age 75 - 84                | 540        | 4.4%    | 2,600            | 3.7%    | 1,853         | 3.0%    |  |
| Age 85+                    | 169        | 1.4%    | 780              | 1.1%    | 737           | 1.2%    |  |
| 2024 Population by Age     | Number     | Percent | Number           | Percent | Number        | Percent |  |
| Age 0 - 4                  | 832        | 6.5%    | 5,540            | 7.4%    | 5,683         | 8.5%    |  |
| Age 5 - 9                  | 847        | 6.6%    | 5,383            | 7.2%    | 5,362         | 8.1%    |  |
| Age 10 - 14                | 878        | 6.9%    | 5,340            | 7.1%    | 5,020         | 7.5%    |  |
| Age 15 - 19                | 793        | 6.2%    | 4,755            | 6.4%    | 4,356         | 6.5%    |  |
| Age 20 - 24                | 628        | 4.9%    | 4,366            | 5.8%    | 4,185         | 6.3%    |  |
| Age 25 - 34                | 1,641      | 12.8%   | 11,087           | 14.8%   | 10,710        | 16.1%   |  |
| Age 25 - 34<br>Age 35 - 44 | 1,959      | 15.3%   | 11,395           | 15.2%   | 10,503        | 15.8%   |  |
| Age 45 - 54                | 1,552      | 12.1%   | 8,738            | 11.7%   | 7,278         | 10.9%   |  |
| Age 55 - 64                | 1,511      | 11.8%   | 7,892            | 10.6%   | 5,968         | 9.0%    |  |
| Age 65 - 74                | 1,275      | 9.9%    | 6,140            | 8.2%    | 4,374         | 6.6%    |  |
| Age 05 - 74<br>Age 75 - 84 | 698        | 5.4%    | 3,191            | 4.3%    | 2,255         | 3.4%    |  |
| Age 85+                    | 203        | 1.6%    | 949              | 1.3%    | 812           | 1.2%    |  |
| Age OJT                    | 203        | 1.070   | 7 <del>4</del> 7 | 1.570   | 012           | 1.∠-70  |  |